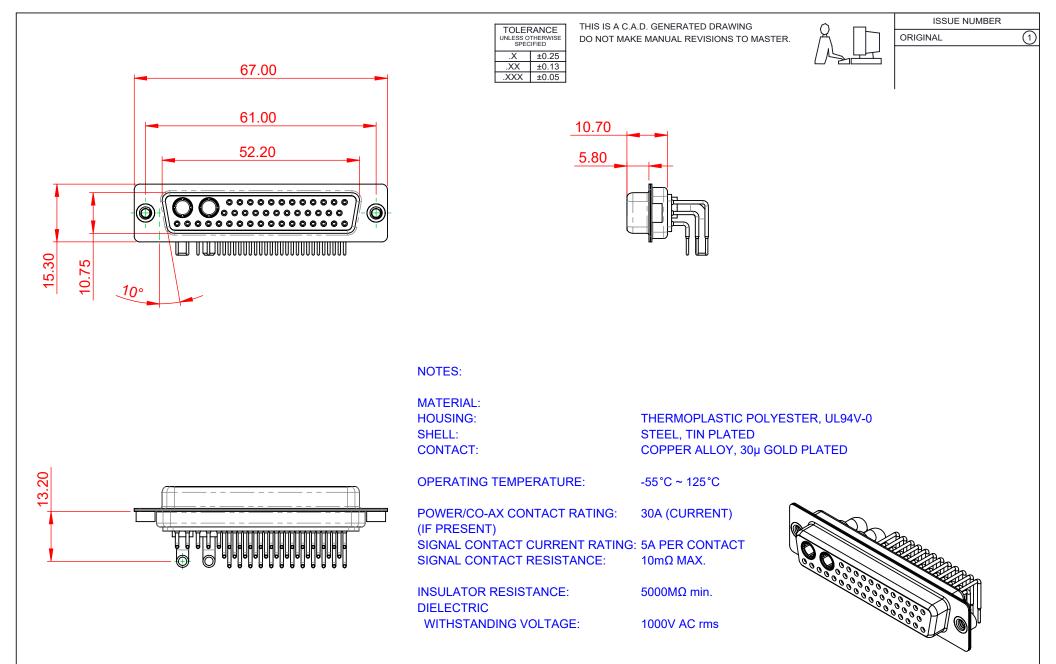

|                                      |                                                                                                                                                                                                                | SW REFERENCE NO.: 630 COMBO ASSEMBLY |                  |       |
|--------------------------------------|----------------------------------------------------------------------------------------------------------------------------------------------------------------------------------------------------------------|--------------------------------------|------------------|-------|
|                                      |                                                                                                                                                                                                                | DRAWN: C.B                           | DATE: JAN. 01/20 | 19    |
|                                      |                                                                                                                                                                                                                |                                      | DATE:            |       |
| EDAC INC                             | THESE DRAWINGS AND SPECIFICATIONS<br>ARE THE PROPERTY OF EDAC INC.,AND<br>SHALL NOT BE REPRODUCED,OR COPIED<br>OR USED AS THE BASIS FOR THE<br>MANUFACTURE OR SALE OF APPARATUS<br>WITHOUT WRITTEN PERMISSION. | SCALE: (IN C.A.D. 1:1)               | SHEET 1 OF       | 2     |
| TORONTO, ONTARIO<br>CANADA           |                                                                                                                                                                                                                | DRAWING NUMBER: 630-43W2640-3T2      |                  | ISSUE |
| YOUR CONNECTION TO QUALITY & SERVICE |                                                                                                                                                                                                                | PART NUMBER: 630-43W                 | 2640-3T2         | 1     |

THIS SERIES FULLY CONFORMS TO THE EUROPEAN UNION DIRECTIVES 2011/65/EU FOR RoHS COMPLIANCY.

| SW REFERENCE NO.: 630 COMBO ASSEMBLY |                         |   |  |  |
|--------------------------------------|-------------------------|---|--|--|
| DRAWN: C.B                           | DATE: JAN. 01/201       | 9 |  |  |
| CHECKED:                             | DATE:                   |   |  |  |
| SCALE: (IN C.A.D. 1:1)               | SHEET 1 OF              | 2 |  |  |
| DRAWING NUMBER: 6                    | NUMBER: 630-43W2640-3T2 |   |  |  |
| PART NUMBER: 63                      | 1                       |   |  |  |
|                                      |                         |   |  |  |