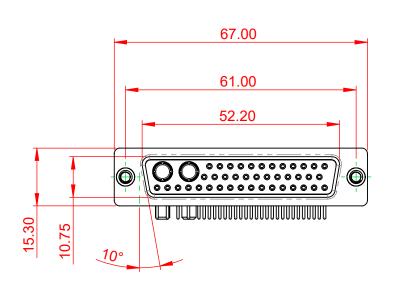

DRAWING NUMBER: 630-43W2640-4NA ISSUE PART NUMBER: 630-43W2640-4NA

ω.

TOLERANCE UNLESS OTHERWISE SPECIFIED

.X ±0.25 .XX ±0.13 .XXX ±0.05

THIS IS A C.A.D. GENERATED DRAWING DO NOT MAKE MANUAL REVISIONS TO MASTER.