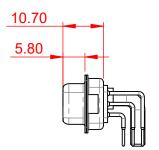

THIS IS A C.A.D. GENERATED DRAWING DO NOT MAKE MANUAL REVISIONS TO MASTER.



ISSUE NUMBER ORIGINAL



NOTES:

MATERIAL:

**HOUSING:** THERMOPLASTIC POLYESTER, UL94V-0

SHELL: STEEL, NICKEL PLATED

CONTACT: COPPER ALLOY, 30µ GOLD PLATED

**OPERATING TEMPERATURE:** -55°C ~ 125°C

POWER/CO-AX CONTACT RATING: 40A (CURRENT)

(IF PRESENT)

SIGNAL CONTACT CURRENT RATING: 5A PER CONTACT

SIGNAL CONTACT RESISTANCE:  $10m\Omega$  MAX.

**INSULATOR RESISTANCE:** 5000MΩ min.

**DIELECTRIC** 

WITHSTANDING VOLTAGE: 1000V AC rms



## **COMBINATION D-SUB**



EDAC INC TORONTO, ONTARIO CANADA

THESE DRAWINGS AND SPECIFICATIONS ARE THE PROPERTY OF EDAC INC., AND SHALL NOT BE REPRODUCED, OR COPIED OR USED AS THE BASIS FOR THE MANUFACTURE OR SALE OF APPARATUS WITHOUT WRITTEN PERMISSION.

|  | SW REFERENCE NO.: 630 COMBO ASSEMBLY |                    |
|--|--------------------------------------|-----------