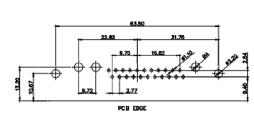

## 43W2 Female

17W5 Male

|                                                                                                   |                                      |                                                                                                                                                                                                                | SW REFERENCE NO.: 630 COMBO ASSEMBLY |            |       |
|---------------------------------------------------------------------------------------------------|--------------------------------------|----------------------------------------------------------------------------------------------------------------------------------------------------------------------------------------------------------------|--------------------------------------|------------|-------|
|                                                                                                   | COMBINATION                          | DRAWN: C.B                                                                                                                                                                                                     | DATE: JAN. 01/20                     | 19         |       |
| THIS SERIES FULLY CONFORMS TO<br>THE EUROPEAN UNION DIRECTIVES<br>2011/65/EU FOR RoHS COMPLIANCY. |                                      |                                                                                                                                                                                                                | CHECKED:                             | DATE:      |       |
|                                                                                                   | EDAC INC                             | THESE DRAWINGS AND SPECIFICATIONS<br>ARE THE PROPERTY OF EDAC INC.,AND<br>SHALL NOT BE REPRODUCED,OR COPIED<br>OR USED AS THE BASIS FOR THE<br>MANUFACTURE OR SALE OF APPARATUS<br>WITHOUT WRITTEN PERMISSION. | SCALE: N.T.S                         | SHEET 4 OF | 4     |
|                                                                                                   | YOUR CONNECTION TO QUALITY & SERVICE |                                                                                                                                                                                                                | DRAWING NUMBER: 630W7W2-640-3N4      |            | ISSUE |
|                                                                                                   |                                      |                                                                                                                                                                                                                | PART NUMBER: 630W7W                  | 2-640-3N4  | 2     |