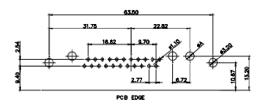

23.36

36W4 Female

13W6 Male

22.18

2.77

20.78

20.70

13.72

PCB EDGE

13W6 Female

13W3 Female

.XX ±0.13 .XXX ±0.05