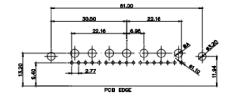

5W5 Male

PCB EDGE

8W8 Male

PCB EDGE

2.77 PCB EDGE

27W2 Male/Female

21W1 Male/Female

|                   |                                                               |                                                                                                                                                                                                                |                                 | SW REFERENCE NO.: 630 COMBO ASSEMBLY |       |  |  |
|-------------------|---------------------------------------------------------------|----------------------------------------------------------------------------------------------------------------------------------------------------------------------------------------------------------------|---------------------------------|--------------------------------------|-------|--|--|
|                   | COMBINATION D-SUB                                             |                                                                                                                                                                                                                | DRAWN: C.B                      | DATE: JAN. 01/20                     | )19   |  |  |
|                   |                                                               |                                                                                                                                                                                                                | CHECKED:                        | DATE:                                |       |  |  |
|                   | EDAC INC<br>TORONTO, ONTARIO<br>CANADA<br>O QUALITY & SERVICE | THESE DRAWINGS AND SPECIFICATIONS<br>ARE THE PROPERTY OF EDAC INC.,AND<br>SHALL NOT BE REPRODUCED,OR COPIED<br>OR USED AS THE BASIS FOR THE<br>MANUFACTURE OR SALE OF APPARATUS<br>WITHOUT WRITTEN PERMISSION. | SCALE: N.T.S                    | SHEET 3 OF                           | 4     |  |  |
|                   |                                                               |                                                                                                                                                                                                                | DRAWING NUMBER: 630W7W2-640-3N4 |                                      | ISSUE |  |  |
| YOUR CONNECTION T |                                                               |                                                                                                                                                                                                                | PART NUMBER: 630W               | 7W2-640-3N4                          | 2     |  |  |