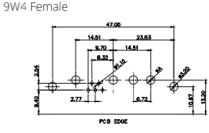

5W5 Female

8W8 Female

PCB EDGE

17W2 Male/Female

THIS SERIES FULLY CONFORMS TO THE EUROPEAN UNION DIRECTIVES 2011/65/EU FOR RoHS COMPLIANCY. COMPLIANT

 
 TOLERANCE UNLESS OTHERWISE
 THIS IS A C.A.D. GENERATED DRAWING DO NOT MAKE MANUAL REVISIONS TO MASTER.