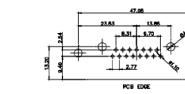

5W5 Male

PCB EDGE

8W8 Male

PCB EDGE

2.77 PCB EDGE

27W2 Male/Female

21W1 Male/Female

|                   |                                                               |                                                                                                                                                                                                                |                                 | SW REFERENCE NO.: 630 COMBO ASSEMBLY |       |  |  |
|-------------------|---------------------------------------------------------------|----------------------------------------------------------------------------------------------------------------------------------------------------------------------------------------------------------------|---------------------------------|--------------------------------------|-------|--|--|
|                   | COMBINATION D-SUB                                             |                                                                                                                                                                                                                | DRAWN: C.B                      | DATE: JAN. 01/20                     | )19   |  |  |
|                   |                                                               |                                                                                                                                                                                                                | CHECKED:                        | DATE:                                |       |  |  |
|                   | EDAC INC<br>TORONTO, ONTARIO<br>CANADA<br>O QUALITY & SERVICE | THESE DRAWINGS AND SPECIFICATIONS<br>ARE THE PROPERTY OF EDAC INC.,AND<br>SHALL NOT BE REPRODUCED,OR COPIED<br>OR USED AS THE BASIS FOR THE<br>MANUFACTURE OR SALE OF APPARATUS<br>WITHOUT WRITTEN PERMISSION. | SCALE: N.T.S                    | SHEET 3 OF                           | 4     |  |  |
|                   |                                                               |                                                                                                                                                                                                                | DRAWING NUMBER: 630W7W2-640-3N4 |                                      | ISSUE |  |  |
| YOUR CONNECTION T |                                                               |                                                                                                                                                                                                                | PART NUMBER: 630W               | 7W2-640-3N4                          | 2     |  |  |

5W5 Female

8W8 Female

PCB EDGE

17W2 Male/Female

THIS SERIES FULLY CONFORMS TO THE EUROPEAN UNION DIRECTIVES 2011/65/EU FOR RoHS COMPLIANCY. COMPLIANT

 
 TOLERANCE UNLESS OTHERWISE
 THIS IS A C.A.D. GENERATED DRAWING DO NOT MAKE MANUAL REVISIONS TO MASTER.