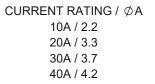

|                                                                                                                                                                                                                | DRAWING NUMBER: 630W7W2-640-3N4 |                                      | ISSUE |  |  |
| YOUR CONNECTION T |                                                               |                                                                                                                                                                                                                | PART NUMBER: 630W               | 7W2-640-3N4                          | 2     |  |  |

5W5 Female



8W8 Female



PCB EDGE

17W2 Male/Female





THIS SERIES FULLY CONFORMS TO THE EUROPEAN UNION DIRECTIVES 2011/65/EU FOR RoHS COMPLIANCY. COMPLIANT





 
 TOLERANCE UNLESS OTHERWISE
 THIS IS A C.A.D. GENERATED DRAWING DO NOT MAKE MANUAL REVISIONS TO MASTER.

 .X
 ±0.25















13W3 Male





25W3 Male





PCB EDGE

PCB EDGE

31.75

21.9

24.77

23.36

36W4 Female



13W6 Male





22.18

2.77

20.78

20.70

13.72

PCB EDGE

13W6 Female

13W3 Female

.XX ±0.13 .XXX ±0.05

## 43W2 Female



17W5 Male













|                                                                                                   |                                      |