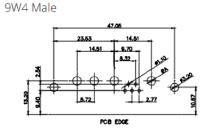

 .X
 ±0.25

13W3 Male

25W3 Male

PCB EDGE

PCB EDGE

31.75

21.9

24.77

23.36

36W4 Female

13W6 Male

22.18

2.77

20.78

20.70

13.72

PCB EDGE

13W6 Female

13W3 Female

.XX ±0.13 .XXX ±0.05