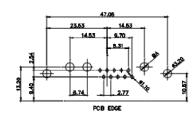

| DRAWING NUMBER: 630W7W2-640-3N4 |                                      | ISSUE |  |  |
| YOUR CONNECTION T |                                                               |                                                                                                                                                                                                                | PART NUMBER: 630W               | 7W2-640-3N4                          | 2     |  |  |

5W5 Female



8W8 Female



PCB EDGE

17W2 Male/Female





THIS SERIES FULLY CONFORMS TO THE EUROPEAN UNION DIRECTIVES 2011/65/EU FOR RoHS COMPLIANCY. COMPLIANT





 
 TOLERANCE UNLESS OTHERWISE
 THIS IS A C.A.D. GENERATED DRAWING DO NOT MAKE MANUAL REVISIONS TO MASTER.

 .X
 ±0.25















13W3 Male





25W3 Male





PCB EDGE

PCB EDGE

31.75

21.9

24.77

23.36

36W4 Female



13W6 Male





22.18

2.77

20.78

20.70

13.72

PCB EDGE

13W6 Female

13W3 Female

.XX ±0.13 .XXX ±0.05

## 43W2 Female



17W5 Male













|                                                                                                   |                                      |                                                                                                                                                                                                                | SW REFERENCE NO.: 630 COMBO ASSEMBLY |            |       |
|---------------------------------------------------------------------------------------------------|--------------------------------------|---------------------