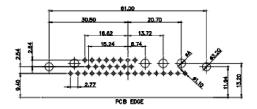

5W5 Male

PCB EDGE

8W8 Male

PCB EDGE

2.77 PCB EDGE

27W2 Male/Female

21W1 Male/Female

|                   |                                                               |                                                                                                                                                                                                                |                                 | SW REFERENCE NO.: 630 COMBO ASSEMBLY |       |  |  |
|-------------------|---------------------------------------------------------------|----------------------------------------------------------------------------------------------------------------------------------------------------------------------------------------------------------------|---------------------------------|--------------------------------------|-------|--|--|
|                   | COMBINATION D-SUB                                             |                                                                                                                                                                                                                | DRAWN: C.B                      | DATE: JAN. 01/20                     | )19   |  |  |
|                   |                                                               |                                                                                                                                                                                                                | CHECKED:                        | DATE:                                |       |  |  |
|                   | EDAC INC<br>TORONTO, ONTARIO<br>CANADA<br>O QUALITY & SERVICE | THESE DRAWINGS AND SPECIFICATIONS<br>ARE THE PROPERTY OF EDAC INC.,AND<br>SHALL NOT BE REPRODUCED,OR COPIED<br>OR USED AS THE BASIS FOR THE<br>MANUFACTURE OR SALE OF APPARATUS<br>WITHOUT WRITTEN PERMISSION. | SCALE: N.T.S                    | SHEET 3 OF                           | 4     |  |  |
|                   |                                                               |                                                                                                                                                                                                                | DRAWING NUMBER: 630W7W2-640-3N4 |                                      | ISSUE |  |  |
| YOUR CONNECTION T |                                                               |                                                                                                                                                                                                                | PART NUMBER: 630W               | 7W2-640-3N4                          | 2     |  |  |

5W5 Female

8W8 Female

PCB EDGE

17W2 Male/Female

THIS SERIES FULLY CONFORMS TO THE EUROPEAN UNION DIRECTIVES 2011/65/EU FOR RoHS COMPLIANCY. COMPLIANT

 
 TOLERANCE UNLESS OTHERWISE
 THIS IS A C.A.D. GENERATED DRAWING DO NOT MAKE MANUAL REVISIONS TO MASTER.