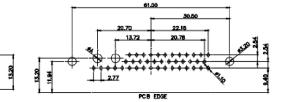

23.36

36W4 Female

13W6 Male

22.18

2.77

20.78

20.70

13.72

PCB EDGE

13W6 Female

13W3 Female

.XX ±0.13 .XXX ±0.05

## 43W2 Female

17W5 Male

|                                                                                                   |                                      |                                                                                                                                                                                                                | SW REFERENCE NO.: 630 COMBO ASSEMBLY |            |       |
|---------------------------------------------------------------------------------------------------|--------------------------------------|----------------------------------------------------------------------------------------------------------------------------------------------------------------------------------------------------------------|--------------------------------------|------------|-------|
|                                                                                                   | COMBINATION                          | DRAWN: C.B                                                                                                                                                                                                     | DATE: JAN. 01/20                     | 19         |       |
| THIS SERIES FULLY CONFORMS TO<br>THE EUROPEAN UNION DIRECTIVES<br>2011/65/EU FOR RoHS COMPLIANCY. |                                      |                                                                                                                                                                                                                | CHECKED:                             | DATE:      |       |
|                                                                                                   | EDAC INC                             | THESE DRAWINGS AND SPECIFICATIONS<br>ARE THE PROPERTY OF EDAC INC.,AND<br>SHALL NOT BE REPRODUCED,OR COPIED<br>OR USED AS THE BASIS FOR THE<br>MANUFACTURE OR SALE OF APPARATUS<br>WITHOUT WRITTEN PERMISSION. | SCALE: N.T.S                         | SHEET 4 OF | 4     |
|                                                                                                   | YOUR CONNECTION TO QUALITY & SERVICE |                                                                                                                                                                                                                | DRAWING NUMBER: 630W7W2-640-3N4      |            | ISSUE |
|                                                                                                   |                                      |                                                                                                                                                                                                                | PART NUMBER: 630W7W                  | 2-640-3N4  | 2     |