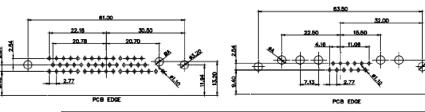

5W5 Male

PCB EDGE

8W8 Male

PCB EDGE

2.77 PCB EDGE

27W2 Male/Female

21W1 Male/Female

|                   |                                                               |                                                                                                                                                                                                                |                                 | SW REFERENCE NO.: 630 COMBO ASSEMBLY |       |  |  |
|-------------------|---------------------------------------------------------------|----------------------------------------------------------------------------------------------------------------------------------------------------------------------------------------------------------------|---------------------------------|--------------------------------------|-------|--|--|
|                   | COMBINATION D-SUB                                             |                                                                                                                                                                                                                | DRAWN: C.B                      | DATE: JAN. 01/20                     | )19   |  |  |
|                   |                                                               |                                                                                                                                                                                                                | CHECKED:                        | DATE:                                |       |  |  |
|                   | EDAC INC<br>TORONTO, ONTARIO<br>CANADA<br>O QUALITY & SERVICE | THESE DRAWINGS AND SPECIFICATIONS<br>ARE THE PROPERTY OF EDAC INC.,AND<br>SHALL NOT BE REPRODUCED,OR COPIED<br>OR USED AS THE BASIS FOR THE<br>MANUFACTURE OR SALE OF APPARATUS<br>WITHOUT WRITTEN PERMISSION. | SCALE: N.T.S                    | SHEET 3 OF                           | 4     |  |  |
|                   |                                                               |                                                                                                                                                                                                                | DRAWING NUMBER: 630W7W2-640-3N4 |                                      | ISSUE |  |  |
| YOUR CONNECTION T |                                                               |                                                                                                                                                                                                                | PART NUMBER: 630W               | 7W2-640-3N4                          | 2     |  |  |

5W5 Female

8W8 Female

PCB EDGE

17W2 Male/Female

THIS SERIES FULLY CONFORMS TO THE EUROPEAN UNION DIRECTIVES 2011/65/EU FOR RoHS COMPLIANCY. COMPLIANT

 
 TOLERANCE UNLESS OTHERWISE
 THIS IS A C.A.D. GENERATED DRAWING DO NOT MAKE MANUAL REVISIONS TO MASTER.