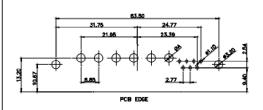

 .X
 ±0.25

13W3 Male

25W3 Male

PCB EDGE

PCB EDGE

31.75

21.9

24.77

23.36

36W4 Female

13W6 Male

22.18

2.77

20.78

20.70

13.72

PCB EDGE

13W6 Female

13W3 Female

.XX ±0.13 .XXX ±0.05