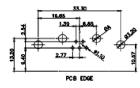

 .X
 ±0.25

13W3 Male

25W3 Male

PCB EDGE

PCB EDGE

31.75

21.9

24.77

23.36

36W4 Female

13W6 Male

22.18

2.77

20.78

20.70

13.72

PCB EDGE

13W6 Female

13W3 Female

.XX ±0.13 .XXX ±0.05