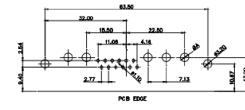

 .X
 ±0.25

13W3 Male

25W3 Male

PCB EDGE

PCB EDGE

31.75

21.9

24.77

23.36

36W4 Female

13W6 Male

22.18

2.77

20.78

20.70

13.72

PCB EDGE

13W6 Female

13W3 Female

.XX ±0.13 .XXX ±0.05