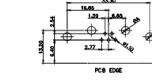

5W5 Male

PCB EDGE

8W8 Male

PCB EDGE

2.77 PCB EDGE

27W2 Male/Female

21W1 Male/Female

|                   |                                                               |                                                                                                                                                                                                                |                                 | SW REFERENCE NO.: 630 COMBO ASSEMBLY |       |  |  |
|-------------------|---------------------------------------------------------------|----------------------------------------------------------------------------------------------------------------------------------------------------------------------------------------------------------------|---------------------------------|--------------------------------------|-------|--|--|
|                   | COMBINATION D-SUB                                             |                                                                                                                                                                                                                | DRAWN: C.B                      | DATE: JAN. 01/20                     | )19   |  |  |
|                   |                                                               |                                                                                                                                                                                                                | CHECKED:                        | DATE:                                |       |  |  |
|                   | EDAC INC<br>TORONTO, ONTARIO<br>CANADA<br>O QUALITY & SERVICE | THESE DRAWINGS AND SPECIFICATIONS<br>ARE THE PROPERTY OF EDAC INC.,AND<br>SHALL NOT BE REPRODUCED,OR COPIED<br>OR USED AS THE BASIS FOR THE<br>MANUFACTURE OR SALE OF APPARATUS<br>WITHOUT WRITTEN PERMISSION. | SCALE: N.T.S                    | SHEET 3 OF                           | 4     |  |  |
|                   |                                                               |                                                                                                                                                                                                                | DRAWING NUMBER: 630W7W2-640-3N4 |                                      | ISSUE |  |  |
| YOUR CONNECTION T |                                                               |                                                                                                                                                                                                                | PART NUMBER: 630W               | 7W2-640-3N4                          | 2     |  |  |

5W5 Female

8W8 Female

PCB EDGE

17W2 Male/Female

THIS SERIES FULLY CONFORMS TO THE EUROPEAN UNION DIRECTIVES 2011/65/EU FOR RoHS COMPLIANCY. COMPLIANT

 
 TOLERANCE UNLESS OTHERWISE
 THIS IS A C.A.D. GENERATED DRAWING DO NOT MAKE MANUAL REVISIONS TO MASTER.