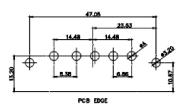

 .X
 ±0.25

13W3 Male

25W3 Male

PCB EDGE

PCB EDGE

31.75

21.9

24.77

23.36

36W4 Female

13W6 Male

22.18

2.77

20.78

20.70

13.72

PCB EDGE

13W6 Female

13W3 Female

.XX ±0.13 .XXX ±0.05