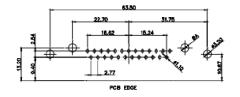

5W5 Male

PCB EDGE

8W8 Male

PCB EDGE

2.77 PCB EDGE

27W2 Male/Female

21W1 Male/Female

|                   |                                                               |                                                                                                                                                                                                                |                                 | SW REFERENCE NO.: 630 COMBO ASSEMBLY |       |  |  |
|-------------------|---------------------------------------------------------------|----------------------------------------------------------------------------------------------------------------------------------------------------------------------------------------------------------------|---------------------------------|--------------------------------------|-------|--|--|
|                   | COMBINATION D-SUB                                             |                                                                                                                                                                                                                | DRAWN: C.B                      | DATE: JAN. 01/20                     | )19   |  |  |
|                   |                                                               |                                                                                                                                                                                                                | CHECKED:                        | DATE:                                |       |  |  |
|                   | EDAC INC<br>TORONTO, ONTARIO<br>CANADA<br>O QUALITY & SERVICE | THESE DRAWINGS AND SPECIFICATIONS<br>ARE THE PROPERTY OF EDAC INC.,AND<br>SHALL NOT BE REPRODUCED,OR COPIED<br>OR USED AS THE BASIS FOR THE<br>MANUFACTURE OR SALE OF APPARATUS<br>WITHOUT WRITTEN PERMISSION. | SCALE: N.T.S                    | SHEET 3 OF                           | 4     |  |  |
|                   |                                                               |                                                                                                                                                                                                                | DRAWING NUMBER: 630W7W2-640-3N4 |                                      | ISSUE |  |  |
| YOUR CONNECTION T |                                                               |                                                                                                                                                                                                                | PART NUMBER: 630W               | 7W2-640-3N4                          | 2     |  |  |

5W5 Female

8W8 Female

PCB EDGE

17W2 Male/Female

THIS SERIES FULLY CONFORMS TO THE EUROPEAN UNION DIRECTIVES 2011/65/EU FOR RoHS COMPLIANCY. COMPLIANT

 
 TOLERANCE UNLESS OTHERWISE
 THIS IS A C.A.D. GENERATED DRAWING DO NOT MAKE MANUAL REVISIONS TO MASTER.