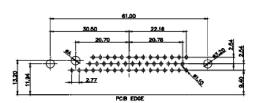

23.36

36W4 Female

13W6 Male

22.18

2.77

20.78

20.70

13.72

PCB EDGE

13W6 Female

13W3 Female

.XX ±0.13 .XXX ±0.05