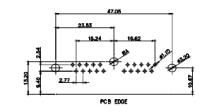

## 43W2 Female

17W5 Male

|                                                                                                   |                                      |                                                                                                                                                                                                                | SW REFERENCE NO.: 630 COMBO ASSEMBLY |            |       |
|---------------------------------------------------------------------------------------------------|--------------------------------------|----------------------------------------------------------------------------------------------------------------------------------------------------------------------------------------------------------------|--------------------------------------|------------|-------|
|                                                                                                   | COMBINATION                          | DRAWN: C.B                                                                                                                                                                                                     | DATE: JAN. 01/20                     | 19         |       |
| THIS SERIES FULLY CONFORMS TO<br>THE EUROPEAN UNION DIRECTIVES<br>2011/65/EU FOR RoHS COMPLIANCY. |                                      |                                                                                                                                                                                                                | CHECKED:                             | DATE:      |       |
|                                                                                                   | EDAC INC                             | THESE DRAWINGS AND SPECIFICATIONS<br>ARE THE PROPERTY OF EDAC INC.,AND<br>SHALL NOT BE REPRODUCED,OR COPIED<br>OR USED AS THE BASIS FOR THE<br>MANUFACTURE OR SALE OF APPARATUS<br>WITHOUT WRITTEN PERMISSION. | SCALE: N.T.S                         | SHEET 4 OF | 4     |
|                                                                                                   | YOUR CONNECTION TO QUALITY & SERVICE |                                                                                                                                                                                                                | DRAWING NUMBER: 630W7W2-640-3N4      |            | ISSUE |
|                                                                                                   |                                      |                                                                                                                                                                                                                | PART NUMBER: 630W7W                  | 2-640-3N4  | 2     |