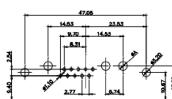

THIS IS A C.A.D. GENERATED DRAWING DO NOT MAKE MANUAL REVISIONS TO MASTER.

**ISSUE NUMBER** SEE SHEET 1

2W2 / 2WK2

3W3 / 3WK3

5W1 Male/Female

7W2 Male/Female

11W1 Male/Female

21W4 Male/Female

5W5 Male

PCB EDGE

8W8 Male

PCB EDGE

2.77 PCB EDGE

27W2 Male/Female

21W1 Male/Female

|                   |                                                               |                                                                                                                                                                                                                |                                 | SW REFERENCE NO.: 630 COMBO ASSEMBLY |       |  |  |
|-------------------|---------------------------------------------------------------|----------------------------------------------------------------------------------------------------------------------------------------------------------------------------------------------------------------|---------------------------------|--------------------------------------|-------|--|--|
|                   | COMBINATION D-SUB                                             |                                                                                                                                                                                                                | DRAWN: C.B                      | DATE: JAN. 01/20                     | )19   |  |  |
|                   |                                                               |                                                                                                                                                                                                                | CHECKED:                        | DATE:                                |       |  |  |
|                   | EDAC INC<br>TORONTO, ONTARIO<br>CANADA<br>O QUALITY & SERVICE | THESE DRAWINGS AND SPECIFICATIONS<br>ARE THE PROPERTY OF EDAC INC.,AND<br>SHALL NOT BE REPRODUCED,OR COPIED<br>OR USED AS THE BASIS FOR THE<br>MANUFACTURE OR SALE OF APPARATUS<br>WITHOUT WRITTEN PERMISSION. | SCALE: N.T.S                    | SHEET 3 OF                           | 4     |  |  |
|                   |                                                               |                                                                                                                                                                                                                | DRAWING NUMBER: 630W7W2-640-3N4 |                                      | ISSUE |  |  |
| YOUR CONNECTION T |                                                               |                                                                                                                                                                                                                | PART NUMBER: 630W               | 7W2-640-3N4                          | 2     |  |  |