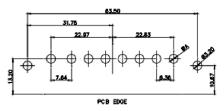

5W5 Male

PCB EDGE

8W8 Male

PCB EDGE

2.77 PCB EDGE

27W2 Male/Female

21W1 Male/Female

|                   |                                                               |                                                                                                                                                                                                                |                                 | SW REFERENCE NO.: 630 COMBO ASSEMBLY |       |  |  |
|-------------------|---------------------------------------------------------------|----------------------------------------------------------------------------------------------------------------------------------------------------------------------------------------------------------------|---------------------------------|--------------------------------------|-------|--|--|
|                   | COMBINATION D-SUB                                             |                                                                                                                                                                                                                | DRAWN: C.B                      | DATE: JAN. 01/20                     | )19   |  |  |
|                   |                                                               |                                                                                                                                                                                                                | CHECKED:                        | DATE:                                |       |  |  |
|                   | EDAC INC<br>TORONTO, ONTARIO<br>CANADA<br>O QUALITY & SERVICE | THESE DRAWINGS AND SPECIFICATIONS<br>ARE THE PROPERTY OF EDAC INC.,AND<br>SHALL NOT BE REPRODUCED,OR COPIED<br>OR USED AS THE BASIS FOR THE<br>MANUFACTURE OR SALE OF APPARATUS<br>WITHOUT WRITTEN PERMISSION. | SCALE: N.T.S                    | SHEET 3 OF                           | 4     |  |  |
|                   |                                                               |                                                                                                                                                                                                                | DRAWING NUMBER: 630W7W2-640-3N4 |                                      | ISSUE |  |  |
| YOUR CONNECTION T |                                                               |                                                                                                                                                                                                                | PART NUMBER: 630W               | 7W2-640-3N4                          | 2     |  |  |

5W5 Female

8W8 Female

PCB EDGE

17W2 Male/Female

THIS SERIES FULLY CONFORMS TO THE EUROPEAN UNION DIRECTIVES 2011/65/EU FOR RoHS COMPLIANCY. COMPLIANT

 
 TOLERANCE UNLESS OTHERWISE
 THIS IS A C.A.D. GENERATED DRAWING DO NOT MAKE MANUAL REVISIONS TO MASTER.