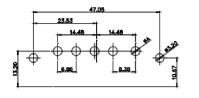

5W5 Female

8W8 Female

PCB EDGE

17W2 Male/Female

THIS SERIES FULLY CONFORMS TO THE EUROPEAN UNION DIRECTIVES 2011/65/EU FOR RoHS COMPLIANCY. COMPLIANT

 
 TOLERANCE UNLESS OTHERWISE
 THIS IS A C.A.D. GENERATED DRAWING DO NOT MAKE MANUAL REVISIONS TO MASTER.