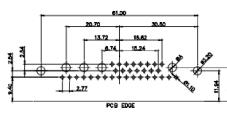

| DRAWING NUMBER: 630W7W2-640-3N4 |                                      | ISSUE |  |  |
| YOUR CONNECTION T |                                                               |                                                                                                                                                                                                                | PART NUMBER: 630W               | 7W2-640-3N4                          | 2     |  |  |

5W5 Female



8W8 Female



PCB EDGE

17W2 Male/Female





THIS SERIES FULLY CONFORMS TO THE EUROPEAN UNION DIRECTIVES 2011/65/EU FOR RoHS COMPLIANCY. COMPLIANT





 
 TOLERANCE UNLESS OTHERWISE
 THIS IS A C.A.D. GENERATED DRAWING DO NOT MAKE MANUAL REVISIONS TO MASTER.

 .X
 ±0.25















13W3 Male





25W3 Male





PCB EDGE

PCB EDGE

31.75

21.9

24.77

23.36

36W4 Female



13W6 Male





22.18

2.77

20.78

20.70

13.72

PCB EDGE

13W6 Female

13W3 Female

.XX ±0.13 .XXX ±0.05

## 43W2 Female



17W5 Male













|                                                                                                   |                                      |                                                                                                                                                                                                                | SW REFERENCE NO.: 630 COMBO ASSEMBLY |            |       |
|---------------------------------------------------------------------------------------------------|--------------------------------------|------------------------------------