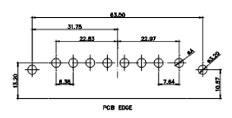

5W5 Female

8W8 Female

PCB EDGE

17W2 Male/Female

THIS SERIES FULLY CONFORMS TO THE EUROPEAN UNION DIRECTIVES 2011/65/EU FOR RoHS COMPLIANCY. COMPLIANT

 
 TOLERANCE UNLESS OTHERWISE
 THIS IS A C.A.D. GENERATED DRAWING DO NOT MAKE MANUAL REVISIONS TO MASTER.

 .X
 ±0.25

13W3 Male

25W3 Male

PCB EDGE

PCB EDGE

31.75

21.9

24.77