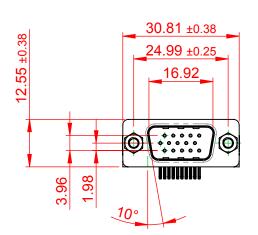

 THIS IS A C.A.D. GENERATED DRAWING DO NOT MAKE MANUAL REVISIONS TO MASTER.

ISSUE NUMBER
ORIGINAL 1

## NOTES:

MATERIAL:

HOUSING: THERMOPLASTIC POLYESTER, UL94V-0

SHELL: STEEL, Sn or Ni PLATED

CONTACT: COPPER ALLOY SEE ORDERING GUIDE FOR PLATING

OPERATING TEMPERATURE: -55°C ~ 85°C

CURRENT RATING: 3A PER CONTACT CONTACT RESISTANCE:  $25m\Omega$  MAX. INSULATOR RESISTANCE:  $5000M\Omega$  min.

**DIELECTRIC** 

WITHSTANDING VOLTAGE: 1000V AC rms

| 633 SERIES D-SUB CONNECTOR           |                                                                                                                                                                                                 | SW REFERENCE NO.: 633 ASSEMBLY |                    |       |
|--------------------------------------|-------------------------------------------------------------------------------------------------------------------------------------------------------------------------------------------------|--------------------------------|--------------------|-------|
|                                      |                                                                                                                                                                                                 | DRAWN: C.B                     | DATE: AUG. 01/2018 |       |
|                                      |                                                                                                                                                                                                 | CHECKED:                       | DATE:              |       |
| EDAC INC TORONTO, ONTARIO CANADA     | THESE DRAWINGS AND SPECIFICATIONS ARE THE PROPERTY OF EDAC INC.,AND SHALL NOT BE REPRODUCED,OR COPIED OR USED AS THE BASIS FOR THE MANUFACTURE OR SALE OF APPARATUS WITHOUT WRITTEN PERMISSION. | SCALE: (IN C.A.D. 1:1)         | SHEET 1 OF         | 1     |
|                                      |                                                                                                                                                                                                 | DRAWING NUMBER: 633-015-2      | 263-003            | ISSUE |
| YOUR CONNECTION TO QUALITY & SERVICE |                                                                                                                                                                                                 | PART NUMBER: 633-015-2         | 263-003            | 1     |