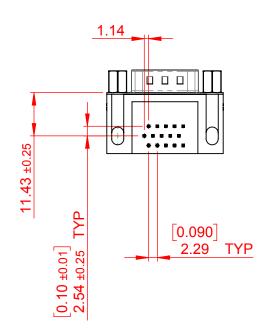

 THIS IS A C.A.D. GENERATED DRAWING DO NOT MAKE MANUAL REVISIONS TO MASTER.

ISSUE NUMBER
ORIGINAL 1

## NOTES:

MATERIAL:

HOUSING: THERMOPLASTIC POLYESTER, UL94V-0

SHELL: STEEL, Sn or Ni PLATED

CONTACT: COPPER ALLOY SEE ORDERING GUIDE FOR PLATING

OPERATING TEMPERATURE: -55°C ~ 85°C

CURRENT RATING: 3A PER CONTACT CONTACT RESISTANCE:  $25m\Omega$  MAX. INSULATOR RESISTANCE:  $5000M\Omega$  min.

**DIELECTRIC** 

WITHSTANDING VOLTAGE: 1000V AC rms

| 633 SERIES D-SUB CONNECTOR           |                                                                                                                                                                                                 | SW REFERENCE NO.: 633 ASSEMBLY |                    |       |
|--------------------------------------|-------------------------------------------------------------------------------------------------------------------------------------------------------------------------------------------------|--------------------------------|--------------------|-------|
|                                      |                                                                                                                                                                                                 | DRAWN: C.B                     | DATE: AUG. 01/2018 |       |
|                                      |                                                                                                                                                                                                 | CHECKED:                       | DATE:              |       |
| EDAC INC TORONTO, ONTARIO CANADA     | THESE DRAWINGS AND SPECIFICATIONS ARE THE PROPERTY OF EDAC INC.,AND SHALL NOT BE REPRODUCED,OR COPIED OR USED AS THE BASIS FOR THE MANUFACTURE OR SALE OF APPARATUS WITHOUT WRITTEN PERMISSION. | SCALE: (IN C.A.D. 1:1)         | SHEET 1 OF         | 1     |
|                                      |                                                                                                                                                                                                 | DRAWING NUMBER: 633-015-2      | 263-003            | ISSUE |
| YOUR CONNECTION TO QUALITY & SERVICE |                                                                                                                                                                                                 | PART NUMBER: 633-015-2         | 263-003            | 1     |