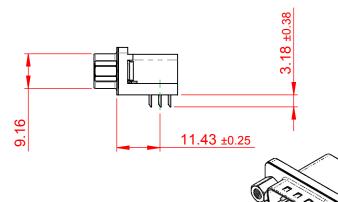

 THIS IS A C.A.D. GENERATED DRAWING DO NOT MAKE MANUAL REVISIONS TO MASTER.

ISSUE NUMBER
ORIGINAL 1

## NOTES:

MATERIAL:

HOUSING: THERMOPLASTIC POLYESTER, UL94V-0

SHELL: STEEL, Sn or Ni PLATED

CONTACT: COPPER ALLOY SEE ORDERING GUIDE FOR PLATING

OPERATING TEMPERATURE: -55°C ~ 85°C

CURRENT RATING: 3A PER CONTACT CONTACT RESISTANCE:  $25m\Omega$  MAX. INSULATOR RESISTANCE:  $5000M\Omega$  min.

**DIELECTRIC** 

WITHSTANDING VOLTAGE: 1000V AC rms

| 633 SERIES D-SUB CONNECTOR           |                                                                                                                                                                                                 | SW REFERENCE NO.: 633 ASSEMBLY |                    |       |
|--------------------------------------|-------------------------------------------------------------------------------------------------------------------------------------------------------------------------------------------------|--------------------------------|--------------------|-------|
|                                      |                                                                                                                                                                                                 | DRAWN: C.B                     | DATE: AUG. 01/2018 |       |
|                                      |                                                                                                                                                                                                 | CHECKED:                       | DATE:              |       |
| EDAC INC TORONTO, ONTARIO CANADA     | THESE DRAWINGS AND SPECIFICATIONS ARE THE PROPERTY OF EDAC INC.,AND SHALL NOT BE REPRODUCED,OR COPIED OR USED AS THE BASIS FOR THE MANUFACTURE OR SALE OF APPARATUS WITHOUT WRITTEN PERMISSION. | SCALE: (IN C.A.D. 1:1)         | SHEET 1 OF         | 1     |
|                                      |                                                                                                                                                                                                 | DRAWING NUMBER: 633-015-2      | 263-003            | ISSUE |
| YOUR CONNECTION TO QUALITY & SERVICE |                                                                                                                                                                                                 | PART NUMBER: 633-015-2         | 263-003            | 1     |