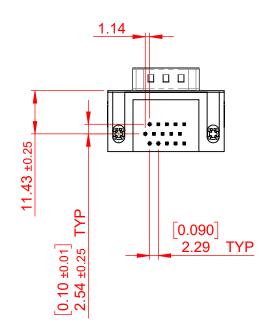

## NOTES:

MATERIAL:

THERMOPLASTIC POLYESTER, UL94V-0 **HOUSING:** 

SHELL: STEEL, NICKEL PLATED

**CONTACT:** COPPER ALLOY, GOLD FLASH PLATING

OPERATING TEMPERATURE: -55°C TO +85°C

**CURRENT RATING:** 3A PER CONTACT

**CONTACT RESISTANCE:.**  $25m\Omega$  MAX. **INSULATOR RESISTANCE:** 5000MΩ min.

**DIELECTRIC** 

WITHSTANDING VOLTAGE: 1000V AC rms

| 633 SERIES D-SUB CONNECTOR                                                                        |                                                                     | SW REFERENCE NO.: 633 ASSEMBLY |                  |       |
|---------------------------------------------------------------------------------------------------|---------------------------------------------------------------------|--------------------------------|------------------|-------|
|                                                                                                   |                                                                     | DRAWN: C.B                     | DATE: AUG. 01/20 | 018   |
|                                                                                                   |                                                                     | CHECKED:                       | DATE:            |       |
| EDAC INC                                                                                          | THESE DRAWINGS AND SPECIFICATIONS ARE THE PROPERTY OF EDAC INC.,AND | SCALE: (IN C.A.D. 1:1)         | SHEET 1 OF       | 1     |
| TORONTO, ONTARIO CANADA                                                                           | SHALL NOT BE REPRODUCED,OR COPIED OR USED AS THE BASIS FOR THE      | DRAWING NUMBER: 633-015-       | 263-042          | ISSUE |
| YOUR CONNECTION TO QUALITY & SERVICE MANUFACTURE OR SALE OF APPARATUS WITHOUT WRITTEN PERMISSION. |                                                                     | PART NUMBER: 633-015-          | 263-042          | 1     |