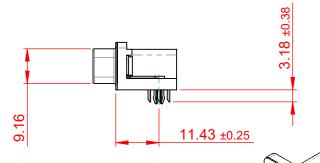

## NOTES:

MATERIAL:

THERMOPLASTIC POLYESTER, UL94V-0 **HOUSING:** 

SHELL: STEEL, NICKEL PLATED

**CONTACT:** COPPER ALLOY, GOLD FLASH PLATING

OPERATING TEMPERATURE: -55°C TO +85°C

**CURRENT RATING:** 3A PER CONTACT

**CONTACT RESISTANCE:.**  $25m\Omega$  MAX. **INSULATOR RESISTANCE:** 5000MΩ min.

**DIELECTRIC** 

WITHSTANDING VOLTAGE: 1000V AC rms

| 633 SERIES D-SUB CONNECTOR                                                                        |                                                                     | SW REFERENCE NO.: 633 ASSEMBLY |                  |       |
|---------------------------------------------------------------------------------------------------|---------------------------------------------------------------------|--------------------------------|------------------|-------|
|                                                                                                   |                                                                     | DRAWN: C.B                     | DATE: AUG. 01/20 | 018   |
|                                                                                                   |                                                                     | CHECKED:                       | DATE:            |       |
| EDAC INC                                                                                          | THESE DRAWINGS AND SPECIFICATIONS ARE THE PROPERTY OF EDAC INC.,AND | SCALE: (IN C.A.D. 1:1)         | SHEET 1 OF       | 1     |
| TORONTO, ONTARIO CANADA                                                                           | SHALL NOT BE REPRODUCED,OR COPIED OR USED AS THE BASIS FOR THE      | DRAWING NUMBER: 633-015-       | 263-042          | ISSUE |
| YOUR CONNECTION TO QUALITY & SERVICE MANUFACTURE OR SALE OF APPARATUS WITHOUT WRITTEN PERMISSION. |                                                                     | PART NUMBER: 633-015-          | 263-042          | 1     |