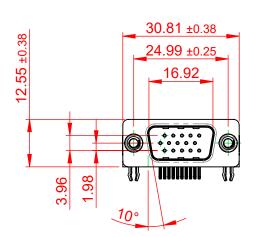

## NOTES:

MATERIAL:

THERMOPLASTIC POLYESTER, UL94V-0 **HOUSING:** 

SHELL: STEEL, NICKEL PLATED

**CONTACT:** COPPER ALLOY, GOLD FLASH PLATING

OPERATING TEMPERATURE: -55°C TO +85°C

**CURRENT RATING:** 3A PER CONTACT

**CONTACT RESISTANCE:.**  $25m\Omega$  MAX. **INSULATOR RESISTANCE:** 5000MΩ min.

**DIELECTRIC** 

WITHSTANDING VOLTAGE: 1000V AC rms

| 633 SERIES D-SUB CONNECTOR                                                                        |                                                                     | SW REFERENCE NO.: 633 ASSEMBLY |                  |       |
|---------------------------------------------------------------------------------------------------|---------------------------------------------------------------------|--------------------------------|------------------|-------|
|                                                                                                   |                                                                     | DRAWN: C.B                     | DATE: AUG. 01/20 | 018   |
|                                                                                                   |                                                                     | CHECKED:                       | DATE:            |       |
| EDAC INC                                                                                          | THESE DRAWINGS AND SPECIFICATIONS ARE THE PROPERTY OF EDAC INC.,AND | SCALE: (IN C.A.D. 1:1)         | SHEET 1 OF       | 1     |
| TORONTO, ONTARIO CANADA                                                                           | SHALL NOT BE REPRODUCED,OR COPIED OR USED AS THE BASIS FOR THE      | DRAWING NUMBER: 633-015-       | 263-042          | ISSUE |
| YOUR CONNECTION TO QUALITY & SERVICE MANUFACTURE OR SALE OF APPARATUS WITHOUT WRITTEN PERMISSION. |                                                                     | PART NUMBER: 633-015-          | 263-042          | 1     |