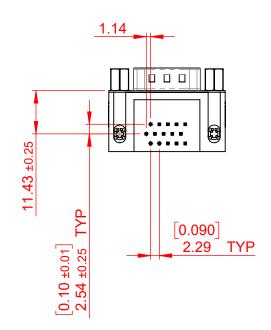

TOLERANCE UNLESS OTHERWISE SPECIFIED

.X ±0.25

.XX ±0.13

.XXX ±0.05

THIS IS A C.A.D. GENERATED DRAWING DO NOT MAKE MANUAL REVISIONS TO MASTER.

ISSUE NUMBER
ORIGINAL 1

NOTES:

MATERIAL:

HOUSING: THERMOPLASTIC POLYESTER, UL94V-0

SHELL: STEEL, NICKEL PLATED

CONTACT: COPPER ALLOY, GOLD FLASH PLATING

OPERATING TEMPERATURE: -55°C TO +85°C

CURRENT RATING: 3A PER CONTACT

CONTACT RESISTANCE:  $25m\Omega$  MAX. INSULATOR RESISTANCE:  $5000M\Omega$  min.

**DIELECTRIC** 

WITHSTANDING VOLTAGE: 1000V AC rms

| 633 SERIES D-SUB CONNECTOR                                            |                                                                                                                                                                                                 | SW REFERENCE NO.: 633 ASSEMBLY  |                    |       |
|-----------------------------------------------------------------------|-------------------------------------------------------------------------------------------------------------------------------------------------------------------------------------------------|---------------------------------|--------------------|-------|
|                                                                       |                                                                                                                                                                                                 | DRAWN: C.B                      | DATE: AUG. 01/2018 |       |
|                                                                       |                                                                                                                                                                                                 | CHECKED:                        | DATE:              |       |
| EDAC INC TORONTO, ONTARIO CANADA YOUR CONNECTION TO QUALITY & SERVICE | THESE DRAWINGS AND SPECIFICATIONS ARE THE PROPERTY OF EDAC INC.,AND SHALL NOT BE REPRODUCED,OR COPIED OR USED AS THE BASIS FOR THE MANUFACTURE OR SALE OF APPARATUS WITHOUT WRITTEN PERMISSION. | SCALE: (IN C.A.D. 1:1)          | SHEET 1 OF         | 1     |
|                                                                       |                                                                                                                                                                                                 | DRAWING NUMBER: 633-015-263-043 |                    | ISSUE |
|                                                                       |                                                                                                                                                                                                 | PART NUMBER: 633-015-2          | 263-043            | 1     |