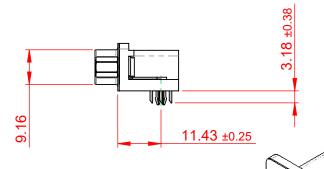

TOLERANCE UNLESS OTHERWISE SPECIFIED

.X ±0.25

.XX ±0.13

.XXX ±0.05

THIS IS A C.A.D. GENERATED DRAWING DO NOT MAKE MANUAL REVISIONS TO MASTER.

ISSUE NUMBER
ORIGINAL 1

NOTES:

MATERIAL:

HOUSING: THERMOPLASTIC POLYESTER, UL94V-0

SHELL: STEEL, NICKEL PLATED

CONTACT: COPPER ALLOY, GOLD FLASH PLATING

OPERATING TEMPERATURE: -55°C TO +85°C

CURRENT RATING: 3A PER CONTACT

CONTACT RESISTANCE:  $25m\Omega$  MAX. INSULATOR RESISTANCE:  $5000M\Omega$  min.

**DIELECTRIC** 

WITHSTANDING VOLTAGE: 1000V AC rms

| 633 SERIES D-SUB CONNECTOR                                            |                                                                                                                                                                                                 | SW REFERENCE NO.: 633 ASSEMBLY  |                    |       |
|-----------------------------------------------------------------------|-------------------------------------------------------------------------------------------------------------------------------------------------------------------------------------------------|---------------------------------|--------------------|-------|
|                                                                       |                                                                                                                                                                                                 | DRAWN: C.B                      | DATE: AUG. 01/2018 |       |
|                                                                       |                                                                                                                                                                                                 | CHECKED:                        | DATE:              |       |
| EDAC INC TORONTO, ONTARIO CANADA YOUR CONNECTION TO QUALITY & SERVICE | THESE DRAWINGS AND SPECIFICATIONS ARE THE PROPERTY OF EDAC INC.,AND SHALL NOT BE REPRODUCED,OR COPIED OR USED AS THE BASIS FOR THE MANUFACTURE OR SALE OF APPARATUS WITHOUT WRITTEN PERMISSION. | SCALE: (IN C.A.D. 1:1)          | SHEET 1 OF         | 1     |
|                                                                       |                                                                                                                                                                                                 | DRAWING NUMBER: 633-015-263-043 |                    | ISSUE |
|                                                                       |                                                                                                                                                                                                 | PART NUMBER: 633-015-2          | 263-043            | 1     |