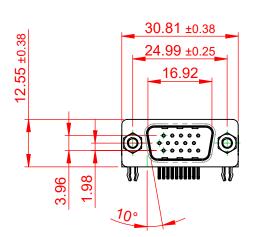

TOLERANCE UNLESS OTHERWISE SPECIFIED

.X ±0.25

.XX ±0.13

.XXX ±0.05

THIS IS A C.A.D. GENERATED DRAWING DO NOT MAKE MANUAL REVISIONS TO MASTER.

ISSUE NUMBER
ORIGINAL 1

NOTES:

MATERIAL:

HOUSING: THERMOPLASTIC POLYESTER, UL94V-0

SHELL: STEEL, NICKEL PLATED

CONTACT: COPPER ALLOY, GOLD FLASH PLATING

OPERATING TEMPERATURE: -55°C TO +85°C

CURRENT RATING: 3A PER CONTACT

CONTACT RESISTANCE:  $25m\Omega$  MAX. INSULATOR RESISTANCE:  $5000M\Omega$  min.

**DIELECTRIC** 

WITHSTANDING VOLTAGE: 1000V AC rms

| 633 SERIES D-SUB CONNECTOR                                            |                                                                                                                                                                                                 | SW REFERENCE NO.: 633 ASSEMBLY  |                    |       |
|-----------------------------------------------------------------------|-------------------------------------------------------------------------------------------------------------------------------------------------------------------------------------------------|---------------------------------|--------------------|-------|
|                                                                       |                                                                                                                                                                                                 | DRAWN: C.B                      | DATE: AUG. 01/2018 |       |
|                                                                       |                                                                                                                                                                                                 | CHECKED:                        | DATE:              |       |
| EDAC INC TORONTO, ONTARIO CANADA YOUR CONNECTION TO QUALITY & SERVICE | THESE DRAWINGS AND SPECIFICATIONS ARE THE PROPERTY OF EDAC INC.,AND SHALL NOT BE REPRODUCED,OR COPIED OR USED AS THE BASIS FOR THE MANUFACTURE OR SALE OF APPARATUS WITHOUT WRITTEN PERMISSION. | SCALE: (IN C.A.D. 1:1)          | SHEET 1 OF         | 1     |
|                                                                       |                                                                                                                                                                                                 | DRAWING NUMBER: 633-015-263-043 |                    | ISSUE |
|                                                                       |                                                                                                                                                                                                 | PART NUMBER: 633-015-2          | 263-043            | 1     |