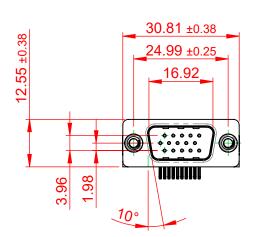

THIS IS A C.A.D. GENERATED DRAWING DO NOT MAKE MANUAL REVISIONS TO MASTER.

ISSUE NUMBER
ORIGINAL 1

NOTES:

MATERIAL:

HOUSING: THERMOPLASTIC POLYESTER, UL94V-0

SHELL: STEEL, NICKEL PLATED

CONTACT: COPPER ALLOY, GOLD FLASH PLATING

OPERATING TEMPERATURE: -55°C TO +125°C

CURRENT RATING: 3A PER CONTACT

CONTACT RESISTANCE:  $25m\Omega$  MAX. INSULATOR RESISTANCE:  $5000M\Omega$  min.

**DIELECTRIC** 

WITHSTANDING VOLTAGE: 1000V AC rms

| 633 SERIES D-SUB CONNECTOR           |                                                                                                                                                                                                 | SW REFERENCE NO.: 633 ASSEMBLY |                            |       |
|--------------------------------------|-------------------------------------------------------------------------------------------------------------------------------------------------------------------------------------------------|--------------------------------|----------------------------|-------|
|                                      |                                                                                                                                                                                                 | DRAWN: C.B                     | WN: C.B DATE: AUG. 01/2018 |       |
|                                      |                                                                                                                                                                                                 | CHECKED:                       | DATE:                      |       |
| EDAC INC TORONTO, ONTARIO CANADA     | THESE DRAWINGS AND SPECIFICATIONS ARE THE PROPERTY OF EDAC INC.,AND SHALL NOT BE REPRODUCED,OR COPIED OR USED AS THE BASIS FOR THE MANUFACTURE OR SALE OF APPARATUS WITHOUT WRITTEN PERMISSION. | SCALE: (IN C.A.D. 1:1)         | SHEET 1 OF                 | 1     |
|                                      |                                                                                                                                                                                                 | DRAWING NUMBER: 633-015-2      | 263-512                    | ISSUE |
| YOUR CONNECTION TO QUALITY & SERVICE |                                                                                                                                                                                                 | PART NUMBER: 633-015-2         | 263-512                    | 1     |