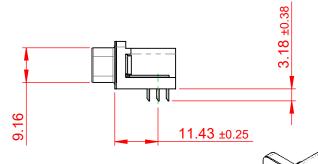

THIS IS A C.A.D. GENERATED DRAWING DO NOT MAKE MANUAL REVISIONS TO MASTER.

ISSUE NUMBER
ORIGINAL 1

NOTES:

MATERIAL:

HOUSING: THERMOPLASTIC POLYESTER, UL94V-0

SHELL: STEEL, NICKEL PLATED

CONTACT: COPPER ALLOY, GOLD FLASH PLATING

OPERATING TEMPERATURE: -55°C TO +125°C

CURRENT RATING: 3A PER CONTACT

CONTACT RESISTANCE:  $25m\Omega$  MAX. INSULATOR RESISTANCE:  $5000M\Omega$  min.

**DIELECTRIC** 

WITHSTANDING VOLTAGE: 1000V AC rms

| 633 SERIES D-SUB CONNECTOR           |                                                                                                                                                                                                 | SW REFERENCE NO.: 633 ASSEMBLY |                            |       |
|--------------------------------------|-------------------------------------------------------------------------------------------------------------------------------------------------------------------------------------------------|--------------------------------|----------------------------|-------|
|                                      |                                                                                                                                                                                                 | DRAWN: C.B                     | WN: C.B DATE: AUG. 01/2018 |       |
|                                      |                                                                                                                                                                                                 | CHECKED:                       | DATE:                      |       |
| EDAC INC TORONTO, ONTARIO CANADA     | THESE DRAWINGS AND SPECIFICATIONS ARE THE PROPERTY OF EDAC INC.,AND SHALL NOT BE REPRODUCED,OR COPIED OR USED AS THE BASIS FOR THE MANUFACTURE OR SALE OF APPARATUS WITHOUT WRITTEN PERMISSION. | SCALE: (IN C.A.D. 1:1)         | SHEET 1 OF                 | 1     |
|                                      |                                                                                                                                                                                                 | DRAWING NUMBER: 633-015-2      | 263-512                    | ISSUE |
| YOUR CONNECTION TO QUALITY & SERVICE |                                                                                                                                                                                                 | PART NUMBER: 633-015-2         | 263-512                    | 1     |