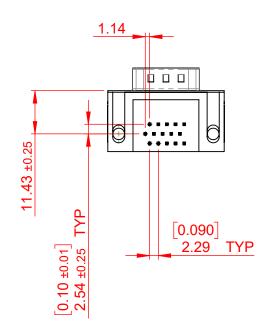

THIS IS A C.A.D. GENERATED DRAWING DO NOT MAKE MANUAL REVISIONS TO MASTER.

ISSUE NUMBER
ORIGINAL 1

NOTES:

MATERIAL:

HOUSING: THERMOPLASTIC POLYESTER, UL94V-0

SHELL: STEEL, NICKEL PLATED

CONTACT: COPPER ALLOY, GOLD FLASH PLATING

OPERATING TEMPERATURE: -55°C TO +125°C

CURRENT RATING: 3A PER CONTACT

CONTACT RESISTANCE:  $25m\Omega$  MAX. INSULATOR RESISTANCE:  $5000M\Omega$  min.

**DIELECTRIC** 

WITHSTANDING VOLTAGE: 1000V AC rms

| 633 SERIES D-SUB CONNECTOR           |                                                                                                                                                                                                 | SW REFERENCE NO.: 633 ASSEMBLY |                            |       |
|--------------------------------------|-------------------------------------------------------------------------------------------------------------------------------------------------------------------------------------------------|--------------------------------|----------------------------|-------|
|                                      |                                                                                                                                                                                                 | DRAWN: C.B                     | WN: C.B DATE: AUG. 01/2018 |       |
|                                      |                                                                                                                                                                                                 | CHECKED:                       | DATE:                      |       |
| EDAC INC TORONTO, ONTARIO CANADA     | THESE DRAWINGS AND SPECIFICATIONS ARE THE PROPERTY OF EDAC INC.,AND SHALL NOT BE REPRODUCED,OR COPIED OR USED AS THE BASIS FOR THE MANUFACTURE OR SALE OF APPARATUS WITHOUT WRITTEN PERMISSION. | SCALE: (IN C.A.D. 1:1)         | SHEET 1 OF                 | 1     |
|                                      |                                                                                                                                                                                                 | DRAWING NUMBER: 633-015-2      | 263-512                    | ISSUE |
| YOUR CONNECTION TO QUALITY & SERVICE |                                                                                                                                                                                                 | PART NUMBER: 633-015-2         | 263-512                    | 1     |