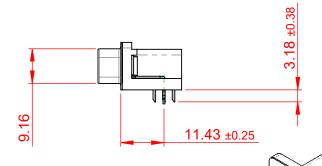

THIS IS A C.A.D. GENERATED DRAWING DO NOT MAKE MANUAL REVISIONS TO MASTER.

ORIGINAL 1

## NOTES:

MATERIAL:

HOUSING: THERMOPLASTIC POLYESTER, UL94V-0

SHELL: STEEL, NICKEL PLATED

CONTACT: COPPER ALLOY, GOLD FLASH PLATING

OPERATING TEMPERATURE: -55°C TO +125°C

CURRENT RATING: 3A PER CONTACT

CONTACT RESISTANCE:  $25m\Omega$  MAX. INSULATOR RESISTANCE:  $5000M\Omega$  min.

**DIELECTRIC** 

WITHSTANDING VOLTAGE: 1000V AC rms

| 633 SERIES D-SUB CONNECTOR                                            |                                                                                                                                                                                                 | SW REFERENCE NO.: 633 ASSEMBLY |                    |       |
|-----------------------------------------------------------------------|-------------------------------------------------------------------------------------------------------------------------------------------------------------------------------------------------|--------------------------------|--------------------|-------|
|                                                                       |                                                                                                                                                                                                 | DRAWN: C.B                     | DATE: AUG. 01/2018 |       |
|                                                                       |                                                                                                                                                                                                 | CHECKED:                       | DATE:              |       |
| EDAC INC TORONTO, ONTARIO CANADA YOUR CONNECTION TO QUALITY & SERVICE | THESE DRAWINGS AND SPECIFICATIONS ARE THE PROPERTY OF EDAC INC.,AND SHALL NOT BE REPRODUCED,OR COPIED OR USED AS THE BASIS FOR THE MANUFACTURE OR SALE OF APPARATUS WITHOUT WRITTEN PERMISSION. | SCALE: (IN C.A.D. 1:1)         | SHEET 1 OF         | 1     |
|                                                                       |                                                                                                                                                                                                 | DRAWING NUMBER: 633-015-2      | 263-535            | ISSUE |
|                                                                       |                                                                                                                                                                                                 | PART NUMBER: 633-015-2         | 263-535            | 1     |