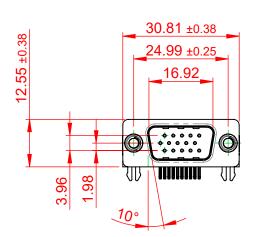

THIS IS A C.A.D. GENERATED DRAWING DO NOT MAKE MANUAL REVISIONS TO MASTER.

ORIGINAL 1

## NOTES:

MATERIAL:

HOUSING: THERMOPLASTIC POLYESTER, UL94V-0

SHELL: STEEL, NICKEL PLATED

CONTACT: COPPER ALLOY, GOLD FLASH PLATING

OPERATING TEMPERATURE: -55°C TO +125°C

CURRENT RATING: 3A PER CONTACT

CONTACT RESISTANCE:  $25m\Omega$  MAX. INSULATOR RESISTANCE:  $5000M\Omega$  min.

**DIELECTRIC** 

WITHSTANDING VOLTAGE: 1000V AC rms

| 633 SERIES D-SUB CONNECTOR                                            |                                                                                                                                                                                                 | SW REFERENCE NO.: 633 ASSEMBLY |                    |       |
|-----------------------------------------------------------------------|-------------------------------------------------------------------------------------------------------------------------------------------------------------------------------------------------|--------------------------------|--------------------|-------|
|                                                                       |                                                                                                                                                                                                 | DRAWN: C.B                     | DATE: AUG. 01/2018 |       |
|                                                                       |                                                                                                                                                                                                 | CHECKED:                       | DATE:              |       |
| EDAC INC TORONTO, ONTARIO CANADA YOUR CONNECTION TO QUALITY & SERVICE | THESE DRAWINGS AND SPECIFICATIONS ARE THE PROPERTY OF EDAC INC.,AND SHALL NOT BE REPRODUCED,OR COPIED OR USED AS THE BASIS FOR THE MANUFACTURE OR SALE OF APPARATUS WITHOUT WRITTEN PERMISSION. | SCALE: (IN C.A.D. 1:1)         | SHEET 1 OF         | 1     |
|                                                                       |                                                                                                                                                                                                 | DRAWING NUMBER: 633-015-2      | 263-535            | ISSUE |
|                                                                       |                                                                                                                                                                                                 | PART NUMBER: 633-015-2         | 263-535            | 1     |