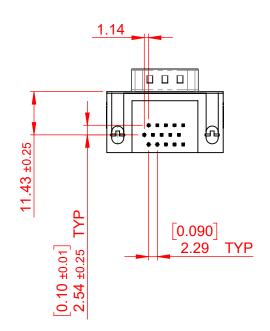

THIS IS A C.A.D. GENERATED DRAWING DO NOT MAKE MANUAL REVISIONS TO MASTER.

ORIGINAL 1

## NOTES:

MATERIAL:

HOUSING: THERMOPLASTIC POLYESTER, UL94V-0

SHELL: STEEL, NICKEL PLATED

CONTACT: COPPER ALLOY, GOLD FLASH PLATING

OPERATING TEMPERATURE: -55°C TO +125°C

CURRENT RATING: 3A PER CONTACT

CONTACT RESISTANCE:  $25m\Omega$  MAX. INSULATOR RESISTANCE:  $5000M\Omega$  min.

**DIELECTRIC** 

WITHSTANDING VOLTAGE: 1000V AC rms

| 633 SERIES D-SUB CONNECTOR                                            |                                                                                                                                                                                                 | SW REFERENCE NO.: 633 ASSEMBLY |                    |       |
|-----------------------------------------------------------------------|-------------------------------------------------------------------------------------------------------------------------------------------------------------------------------------------------|--------------------------------|--------------------|-------|
|                                                                       |                                                                                                                                                                                                 | DRAWN: C.B                     | DATE: AUG. 01/2018 |       |
|                                                                       |                                                                                                                                                                                                 | CHECKED:                       | DATE:              |       |
| EDAC INC TORONTO, ONTARIO CANADA YOUR CONNECTION TO QUALITY & SERVICE | THESE DRAWINGS AND SPECIFICATIONS ARE THE PROPERTY OF EDAC INC.,AND SHALL NOT BE REPRODUCED,OR COPIED OR USED AS THE BASIS FOR THE MANUFACTURE OR SALE OF APPARATUS WITHOUT WRITTEN PERMISSION. | SCALE: (IN C.A.D. 1:1)         | SHEET 1 OF         | 1     |
|                                                                       |                                                                                                                                                                                                 | DRAWING NUMBER: 633-015-2      | 263-535            | ISSUE |
|                                                                       |                                                                                                                                                                                                 | PART NUMBER: 633-015-2         | 263-535            | 1     |