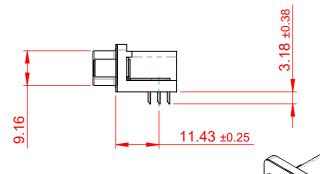

## NOTES:

MATERIAL:

HOUSING: THERMOPLASTIC POLYESTER, UL94V-0

SHELL: STEEL, NICKEL PLATED

CONTACT: COPPER ALLOY, GOLD FLASH PLATING

OPERATING TEMPERATURE: -55°C TO +125°C

CURRENT RATING: 3A PER CONTACT

CONTACT RESISTANCE:  $25m\Omega$  MAX. INSULATOR RESISTANCE:  $5000M\Omega$  min.

**DIELECTRIC** 

WITHSTANDING VOLTAGE: 1000V AC rms

| 633 SERIES D-SUB CONNECTOR                                                                        |                                                                                                                                    | SW REFERENCE NO.: 633 ASSEMBLY |                    |       |
|---------------------------------------------------------------------------------------------------|------------------------------------------------------------------------------------------------------------------------------------|--------------------------------|--------------------|-------|
|                                                                                                   |                                                                                                                                    | DRAWN: C.B                     | DATE: AUG. 01/2018 |       |
|                                                                                                   |                                                                                                                                    | CHECKED:                       | DATE:              |       |
| EDAC INC                                                                                          | THESE DRAWINGS AND SPECIFICATIONS ARE THE PROPERTY OF EDAC INC.,AND SHALL NOT BE REPRODUCED,OR COPIED OR USED AS THE BASIS FOR THE | SCALE: (IN C.A.D. 1:1)         | SHEET 1 OF         | 1     |
| TORONTO, ONTARIO CANADA                                                                           |                                                                                                                                    | DRAWING NUMBER: 633-015-2      | 263-550            | ISSUE |
| YOUR CONNECTION TO QUALITY & SERVICE MANUFACTURE OR SALE OF APPARATUS WITHOUT WRITTEN PERMISSION. |                                                                                                                                    | PART NUMBER: 633-015-2         | 263-550            | 1     |