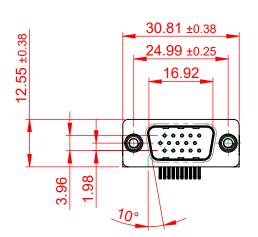

## NOTES:

MATERIAL:

HOUSING: THERMOPLASTIC POLYESTER, UL94V-0

SHELL: STEEL, NICKEL PLATED

CONTACT: COPPER ALLOY, GOLD FLASH PLATING

OPERATING TEMPERATURE: -55°C TO +125°C

CURRENT RATING: 3A PER CONTACT

CONTACT RESISTANCE:  $25m\Omega$  MAX. INSULATOR RESISTANCE:  $5000M\Omega$  min.

**DIELECTRIC** 

WITHSTANDING VOLTAGE: 1000V AC rms

| 633 SERIES D-SUB CONNECTOR                                                                        |                                                                                                                                    | SW REFERENCE NO.: 633 ASSEMBLY |                    |       |
|---------------------------------------------------------------------------------------------------|------------------------------------------------------------------------------------------------------------------------------------|--------------------------------|--------------------|-------|
|                                                                                                   |                                                                                                                                    | DRAWN: C.B                     | DATE: AUG. 01/2018 |       |
|                                                                                                   |                                                                                                                                    | CHECKED:                       | DATE:              |       |
| EDAC INC                                                                                          | THESE DRAWINGS AND SPECIFICATIONS ARE THE PROPERTY OF EDAC INC.,AND SHALL NOT BE REPRODUCED,OR COPIED OR USED AS THE BASIS FOR THE | SCALE: (IN C.A.D. 1:1)         | SHEET 1 OF         | 1     |
| TORONTO, ONTARIO CANADA                                                                           |                                                                                                                                    | DRAWING NUMBER: 633-015-2      | 263-550            | ISSUE |
| YOUR CONNECTION TO QUALITY & SERVICE MANUFACTURE OR SALE OF APPARATUS WITHOUT WRITTEN PERMISSION. |                                                                                                                                    | PART NUMBER: 633-015-2         | 263-550            | 1     |