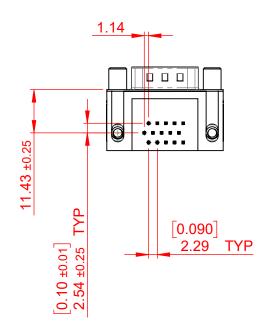

## NOTES:

MATERIAL:

HOUSING: THERMOPLASTIC POLYESTER, UL94V-0

SHELL: STEEL, NICKEL PLATED

CONTACT: COPPER ALLOY, GOLD FLASH PLATING

OPERATING TEMPERATURE: -55°C TO +125°C

CURRENT RATING: 3A PER CONTACT

CONTACT RESISTANCE:  $25m\Omega$  MAX. INSULATOR RESISTANCE:  $5000M\Omega$  min.

**DIELECTRIC** 

WITHSTANDING VOLTAGE: 1000V AC rms

| 633 SERIES D-SUB CONNECTOR                                                                        |                                                                                                                                    | SW REFERENCE NO.: 633 ASSEMBLY |                    |       |
|---------------------------------------------------------------------------------------------------|------------------------------------------------------------------------------------------------------------------------------------|--------------------------------|--------------------|-------|
|                                                                                                   |                                                                                                                                    | DRAWN: C.B                     | DATE: AUG. 01/2018 |       |
|                                                                                                   |                                                                                                                                    | CHECKED:                       | DATE:              |       |
| EDAC INC                                                                                          | THESE DRAWINGS AND SPECIFICATIONS ARE THE PROPERTY OF EDAC INC.,AND SHALL NOT BE REPRODUCED,OR COPIED OR USED AS THE BASIS FOR THE | SCALE: (IN C.A.D. 1:1)         | SHEET 1 OF         | 1     |
| TORONTO, ONTARIO CANADA                                                                           |                                                                                                                                    | DRAWING NUMBER: 633-015-2      | 263-550            | ISSUE |
| YOUR CONNECTION TO QUALITY & SERVICE MANUFACTURE OR SALE OF APPARATUS WITHOUT WRITTEN PERMISSION. |                                                                                                                                    | PART NUMBER: 633-015-2         | 263-550            | 1     |