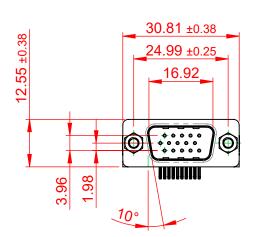

THIS IS A C.A.D. GENERATED DRAWING DO NOT MAKE MANUAL REVISIONS TO MASTER.

ISSUE NUMBER
ORIGINAL 1

NOTES:

MATERIAL:

HOUSING: THERMOPLASTIC POLYESTER, UL94V-0

SHELL: STEEL, NICKEL PLATED

CONTACT: COPPER ALLOY, 15µ GOLD PLATING

OPERATING TEMPERATURE: -55°C TO +85°C

CURRENT RATING: 3A PER CONTACT

CONTACT RESISTANCE:  $25m\Omega$  MAX. INSULATOR RESISTANCE:  $5000M\Omega$  min.

**DIELECTRIC** 

WITHSTANDING VOLTAGE: 1000V AC rms

| 633 SERIES D-SUB CONNECTOR                                            |                                                                                                                                                                                                 | SW REFERENCE NO.: 633 ASSEMBLY  |                    |       |
|-----------------------------------------------------------------------|-------------------------------------------------------------------------------------------------------------------------------------------------------------------------------------------------|---------------------------------|--------------------|-------|
|                                                                       |                                                                                                                                                                                                 | DRAWN: C.B                      | DATE: AUG. 01/2018 |       |
|                                                                       |                                                                                                                                                                                                 | CHECKED:                        | DATE:              |       |
| EDAC INC TORONTO, ONTARIO CANADA YOUR CONNECTION TO QUALITY & SERVICE | THESE DRAWINGS AND SPECIFICATIONS ARE THE PROPERTY OF EDAC INC.,AND SHALL NOT BE REPRODUCED,OR COPIED OR USED AS THE BASIS FOR THE MANUFACTURE OR SALE OF APPARATUS WITHOUT WRITTEN PERMISSION. | SCALE: (IN C.A.D. 1:1)          | SHEET 1 OF         | 1     |
|                                                                       |                                                                                                                                                                                                 | DRAWING NUMBER: 633-015-363-013 |                    | ISSUE |
|                                                                       |                                                                                                                                                                                                 | PART NUMBER: 633-015-3          | 363-013            | 1     |