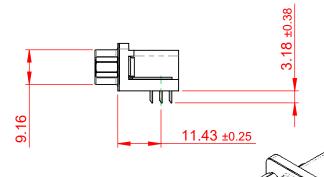

THIS IS A C.A.D. GENERATED DRAWING DO NOT MAKE MANUAL REVISIONS TO MASTER.

ISSUE NUMBER
ORIGINAL 1

NOTES:

MATERIAL:

HOUSING: THERMOPLASTIC POLYESTER, UL94V-0

SHELL: STEEL, NICKEL PLATED

CONTACT: COPPER ALLOY, 15µ GOLD PLATING

OPERATING TEMPERATURE: -55°C TO +85°C

CURRENT RATING: 3A PER CONTACT

CONTACT RESISTANCE:  $25m\Omega$  MAX. INSULATOR RESISTANCE:  $5000M\Omega$  min.

**DIELECTRIC** 

WITHSTANDING VOLTAGE: 1000V AC rms

| 633 SERIES D-SUB CONNECTOR                                            |                                                                                                                                                                                                 | SW REFERENCE NO.: 633 ASSEMBLY  |                    |       |
|-----------------------------------------------------------------------|-------------------------------------------------------------------------------------------------------------------------------------------------------------------------------------------------|---------------------------------|--------------------|-------|
|                                                                       |                                                                                                                                                                                                 | DRAWN: C.B                      | DATE: AUG. 01/2018 |       |
|                                                                       |                                                                                                                                                                                                 | CHECKED:                        | DATE:              |       |
| EDAC INC TORONTO, ONTARIO CANADA YOUR CONNECTION TO QUALITY & SERVICE | THESE DRAWINGS AND SPECIFICATIONS ARE THE PROPERTY OF EDAC INC.,AND SHALL NOT BE REPRODUCED,OR COPIED OR USED AS THE BASIS FOR THE MANUFACTURE OR SALE OF APPARATUS WITHOUT WRITTEN PERMISSION. | SCALE: (IN C.A.D. 1:1)          | SHEET 1 OF         | 1     |
|                                                                       |                                                                                                                                                                                                 | DRAWING NUMBER: 633-015-363-013 |                    | ISSUE |
|                                                                       |                                                                                                                                                                                                 | PART NUMBER: 633-015-3          | 363-013            | 1     |