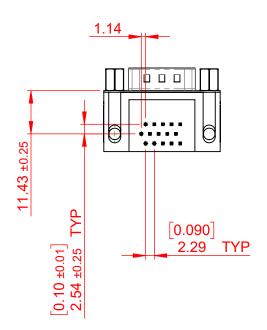

THIS IS A C.A.D. GENERATED DRAWING DO NOT MAKE MANUAL REVISIONS TO MASTER.

ISSUE NUMBER
ORIGINAL 1

NOTES:

MATERIAL:

HOUSING: THERMOPLASTIC POLYESTER, UL94V-0

SHELL: STEEL, NICKEL PLATED

CONTACT: COPPER ALLOY, 15µ GOLD PLATING

OPERATING TEMPERATURE: -55°C TO +85°C

CURRENT RATING: 3A PER CONTACT

CONTACT RESISTANCE:  $25m\Omega$  MAX. INSULATOR RESISTANCE:  $5000M\Omega$  min.

**DIELECTRIC** 

WITHSTANDING VOLTAGE: 1000V AC rms

| 633 SERIES D-SUB CONNECTOR                                            |                                                                                                                                                                                                 | SW REFERENCE NO.: 633 ASSEMBLY  |                    |       |
|-----------------------------------------------------------------------|-------------------------------------------------------------------------------------------------------------------------------------------------------------------------------------------------|---------------------------------|--------------------|-------|
|                                                                       |                                                                                                                                                                                                 | DRAWN: C.B                      | DATE: AUG. 01/2018 |       |
|                                                                       |                                                                                                                                                                                                 | CHECKED:                        | DATE:              |       |
| EDAC INC TORONTO, ONTARIO CANADA YOUR CONNECTION TO QUALITY & SERVICE | THESE DRAWINGS AND SPECIFICATIONS ARE THE PROPERTY OF EDAC INC.,AND SHALL NOT BE REPRODUCED,OR COPIED OR USED AS THE BASIS FOR THE MANUFACTURE OR SALE OF APPARATUS WITHOUT WRITTEN PERMISSION. | SCALE: (IN C.A.D. 1:1)          | SHEET 1 OF         | 1     |
|                                                                       |                                                                                                                                                                                                 | DRAWING NUMBER: 633-015-363-013 |                    | ISSUE |
|                                                                       |                                                                                                                                                                                                 | PART NUMBER: 633-015-3          | 363-013            | 1     |