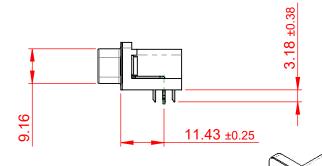

 THIS IS A C.A.D. GENERATED DRAWING DO NOT MAKE MANUAL REVISIONS TO MASTER.

ORIGINAL 1

NOTES:

MATERIAL:

HOUSING: THERMOPLASTIC POLYESTER, UL94V-0

SHELL: STEEL, NICKEL PLATED

CONTACT: COPPER ALLOY, 15µ GOLD PLATING

OPERATING TEMPERATURE: -55°C TO +85°C

CURRENT RATING: 3A PER CONTACT

CONTACT RESISTANCE:  $25m\Omega$  MAX. INSULATOR RESISTANCE:  $5000M\Omega$  min.

**DIELECTRIC** 

WITHSTANDING VOLTAGE: 1000V AC rms

| 633 SERIES D-SUB CONNECTOR                                            |                                                                                                                                                                                                 | SW REFERENCE NO.: 633 ASSEMBLY |                    |       |
|-----------------------------------------------------------------------|-------------------------------------------------------------------------------------------------------------------------------------------------------------------------------------------------|--------------------------------|--------------------|-------|
|                                                                       |                                                                                                                                                                                                 | DRAWN: C.B                     | DATE: AUG. 01/2018 |       |
|                                                                       |                                                                                                                                                                                                 | CHECKED:                       | DATE:              |       |
| EDAC INC TORONTO, ONTARIO CANADA YOUR CONNECTION TO QUALITY & SERVICE | THESE DRAWINGS AND SPECIFICATIONS ARE THE PROPERTY OF EDAC INC.,AND SHALL NOT BE REPRODUCED,OR COPIED OR USED AS THE BASIS FOR THE MANUFACTURE OR SALE OF APPARATUS WITHOUT WRITTEN PERMISSION. | SCALE: (IN C.A.D. 1:1)         | SHEET 1 OF         | 1     |
|                                                                       |                                                                                                                                                                                                 | DRAWING NUMBER: 633-015-       | 363-031            | ISSUE |
|                                                                       |                                                                                                                                                                                                 | PART NUMBER: 633-015-          | 363-031            | 1     |