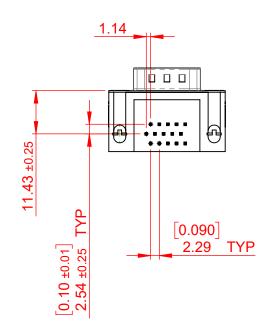

 THIS IS A C.A.D. GENERATED DRAWING DO NOT MAKE MANUAL REVISIONS TO MASTER.

ORIGINAL 1

NOTES:

MATERIAL:

HOUSING: THERMOPLASTIC POLYESTER, UL94V-0

SHELL: STEEL, NICKEL PLATED

CONTACT: COPPER ALLOY, 15µ GOLD PLATING

OPERATING TEMPERATURE: -55°C TO +85°C

CURRENT RATING: 3A PER CONTACT

CONTACT RESISTANCE:  $25m\Omega$  MAX. INSULATOR RESISTANCE:  $5000M\Omega$  min.

**DIELECTRIC** 

WITHSTANDING VOLTAGE: 1000V AC rms

| 633 SERIES D-SUB CONNECTOR                                            |                                                                                                                                                                                                 | SW REFERENCE NO.: 633 ASSEMBLY |                    |       |
|-----------------------------------------------------------------------|-------------------------------------------------------------------------------------------------------------------------------------------------------------------------------------------------|--------------------------------|--------------------|-------|
|                                                                       |                                                                                                                                                                                                 | DRAWN: C.B                     | DATE: AUG. 01/2018 |       |
|                                                                       |                                                                                                                                                                                                 | CHECKED:                       | DATE:              |       |
| EDAC INC TORONTO, ONTARIO CANADA YOUR CONNECTION TO QUALITY & SERVICE | THESE DRAWINGS AND SPECIFICATIONS ARE THE PROPERTY OF EDAC INC.,AND SHALL NOT BE REPRODUCED,OR COPIED OR USED AS THE BASIS FOR THE MANUFACTURE OR SALE OF APPARATUS WITHOUT WRITTEN PERMISSION. | SCALE: (IN C.A.D. 1:1)         | SHEET 1 OF         | 1     |
|                                                                       |                                                                                                                                                                                                 | DRAWING NUMBER: 633-015-       | 363-031            | ISSUE |
|                                                                       |                                                                                                                                                                                                 | PART NUMBER: 633-015-          | 363-031            | 1     |