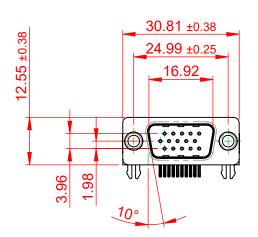

 THIS IS A C.A.D. GENERATED DRAWING DO NOT MAKE MANUAL REVISIONS TO MASTER.

ORIGINAL 1

NOTES:

MATERIAL:

HOUSING: THERMOPLASTIC POLYESTER, UL94V-0

SHELL: STEEL, NICKEL PLATED

CONTACT: COPPER ALLOY, 15µ GOLD PLATING

OPERATING TEMPERATURE: -55°C TO +85°C

CURRENT RATING: 3A PER CONTACT

CONTACT RESISTANCE:  $25m\Omega$  MAX. INSULATOR RESISTANCE:  $5000M\Omega$  min.

**DIELECTRIC** 

WITHSTANDING VOLTAGE: 1000V AC rms

| 633 SERIES D-SUB CONNECTOR                                            |                                                                                                                                                                                                 | SW REFERENCE NO.: 633 ASSEMBLY |                    |       |
|-----------------------------------------------------------------------|-------------------------------------------------------------------------------------------------------------------------------------------------------------------------------------------------|--------------------------------|--------------------|-------|
|                                                                       |                                                                                                                                                                                                 | DRAWN: C.B                     | DATE: AUG. 01/2018 |       |
|                                                                       |                                                                                                                                                                                                 | CHECKED:                       | DATE:              |       |
| EDAC INC TORONTO, ONTARIO CANADA YOUR CONNECTION TO QUALITY & SERVICE | THESE DRAWINGS AND SPECIFICATIONS ARE THE PROPERTY OF EDAC INC.,AND SHALL NOT BE REPRODUCED,OR COPIED OR USED AS THE BASIS FOR THE MANUFACTURE OR SALE OF APPARATUS WITHOUT WRITTEN PERMISSION. | SCALE: (IN C.A.D. 1:1)         | SHEET 1 OF         | 1     |
|                                                                       |                                                                                                                                                                                                 | DRAWING NUMBER: 633-015-       | 363-031            | ISSUE |
|                                                                       |                                                                                                                                                                                                 | PART NUMBER: 633-015-          | 363-031            | 1     |