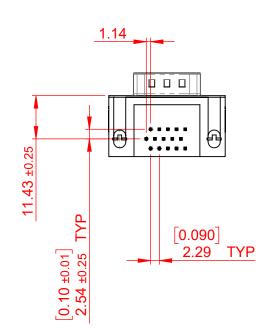

THIS IS A C.A.D. GENERATED DRAWING DO NOT MAKE MANUAL REVISIONS TO MASTER.

ISSUE NUMBER
ORIGINAL ①

## NOTES:

MATERIAL:

HOUSING: THERMOPLASTIC POLYESTER, UL94V-0

SHELL: STEEL, NICKEL PLATED

CONTACT: COPPER ALLOY, 15µ GOLD PLATING

OPERATING TEMPERATURE: -55°C TO +85°C

CURRENT RATING: 3A PER CONTACT

CONTACT RESISTANCE:  $25m\Omega$  MAX. INSULATOR RESISTANCE:  $5000M\Omega$  min.

**DIELECTRIC** 

WITHSTANDING VOLTAGE: 1000V AC rms

| 633 SERIES D-SUB CONNECTOR                                            |                                                                                                                                                                                                 | SW REFERENCE NO.: 633 ASSEMBLY  |                    |       |
|-----------------------------------------------------------------------|-------------------------------------------------------------------------------------------------------------------------------------------------------------------------------------------------|---------------------------------|--------------------|-------|
|                                                                       |                                                                                                                                                                                                 | DRAWN: C.B                      | DATE: AUG. 01/2018 |       |
|                                                                       |                                                                                                                                                                                                 | CHECKED:                        | DATE:              |       |
| EDAC INC TORONTO, ONTARIO CANADA YOUR CONNECTION TO QUALITY & SERVICE | THESE DRAWINGS AND SPECIFICATIONS ARE THE PROPERTY OF EDAC INC.,AND SHALL NOT BE REPRODUCED,OR COPIED OR USED AS THE BASIS FOR THE MANUFACTURE OR SALE OF APPARATUS WITHOUT WRITTEN PERMISSION. | SCALE: (IN C.A.D. 1:1)          | SHEET 1 OF         | 1     |
|                                                                       |                                                                                                                                                                                                 | DRAWING NUMBER: 633-015-363-035 |                    | ISSUE |
|                                                                       |                                                                                                                                                                                                 | PART NUMBER: 633-015-3          | 363-035            | 1     |