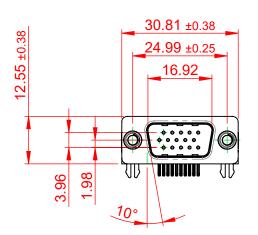

THIS IS A C.A.D. GENERATED DRAWING DO NOT MAKE MANUAL REVISIONS TO MASTER.

ISSUE NUMBER
ORIGINAL ①

## NOTES:

MATERIAL:

HOUSING: THERMOPLASTIC POLYESTER, UL94V-0

SHELL: STEEL, NICKEL PLATED

CONTACT: COPPER ALLOY, 15µ GOLD PLATING

OPERATING TEMPERATURE: -55°C TO +85°C

CURRENT RATING: 3A PER CONTACT

CONTACT RESISTANCE:  $25m\Omega$  MAX. INSULATOR RESISTANCE:  $5000M\Omega$  min.

**DIELECTRIC** 

WITHSTANDING VOLTAGE: 1000V AC rms

| 633 SERIES D-SUB CONNECTOR                                            |                                                                                                                                                                                                 | SW REFERENCE NO.: 633 ASSEMBLY  |                    |       |
|-----------------------------------------------------------------------|-------------------------------------------------------------------------------------------------------------------------------------------------------------------------------------------------|---------------------------------|--------------------|-------|
|                                                                       |                                                                                                                                                                                                 | DRAWN: C.B                      | DATE: AUG. 01/2018 |       |
|                                                                       |                                                                                                                                                                                                 | CHECKED:                        | DATE:              |       |
| EDAC INC TORONTO, ONTARIO CANADA YOUR CONNECTION TO QUALITY & SERVICE | THESE DRAWINGS AND SPECIFICATIONS ARE THE PROPERTY OF EDAC INC.,AND SHALL NOT BE REPRODUCED,OR COPIED OR USED AS THE BASIS FOR THE MANUFACTURE OR SALE OF APPARATUS WITHOUT WRITTEN PERMISSION. | SCALE: (IN C.A.D. 1:1)          | SHEET 1 OF         | 1     |
|                                                                       |                                                                                                                                                                                                 | DRAWING NUMBER: 633-015-363-035 |                    | ISSUE |
|                                                                       |                                                                                                                                                                                                 | PART NUMBER: 633-015-3          | 363-035            | 1     |