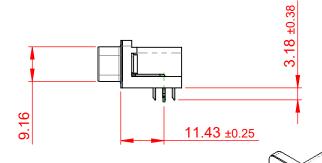

THIS IS A C.A.D. GENERATED DRAWING DO NOT MAKE MANUAL REVISIONS TO MASTER.

ISSUE NUMBER
ORIGINAL ①

## NOTES:

MATERIAL:

HOUSING: THERMOPLASTIC POLYESTER, UL94V-0

SHELL: STEEL, NICKEL PLATED

CONTACT: COPPER ALLOY, 15µ GOLD PLATING

OPERATING TEMPERATURE: -55°C TO +85°C

CURRENT RATING: 3A PER CONTACT

CONTACT RESISTANCE:  $25m\Omega$  MAX. INSULATOR RESISTANCE:  $5000M\Omega$  min.

**DIELECTRIC** 

WITHSTANDING VOLTAGE: 1000V AC rms

| 633 SERIES D-SUB CONNECTOR                                            |                                                                                                                                                                                                 | SW REFERENCE NO.: 633 ASSEMBLY  |                    |       |
|-----------------------------------------------------------------------|-------------------------------------------------------------------------------------------------------------------------------------------------------------------------------------------------|---------------------------------|--------------------|-------|
|                                                                       |                                                                                                                                                                                                 | DRAWN: C.B                      | DATE: AUG. 01/2018 |       |
|                                                                       |                                                                                                                                                                                                 | CHECKED:                        | DATE:              |       |
| EDAC INC TORONTO, ONTARIO CANADA YOUR CONNECTION TO QUALITY & SERVICE | THESE DRAWINGS AND SPECIFICATIONS ARE THE PROPERTY OF EDAC INC.,AND SHALL NOT BE REPRODUCED,OR COPIED OR USED AS THE BASIS FOR THE MANUFACTURE OR SALE OF APPARATUS WITHOUT WRITTEN PERMISSION. | SCALE: (IN C.A.D. 1:1)          | SHEET 1 OF         | 1     |
|                                                                       |                                                                                                                                                                                                 | DRAWING NUMBER: 633-015-363-035 |                    | ISSUE |
|                                                                       |                                                                                                                                                                                                 | PART NUMBER: 633-015-3          | 363-035            | 1     |