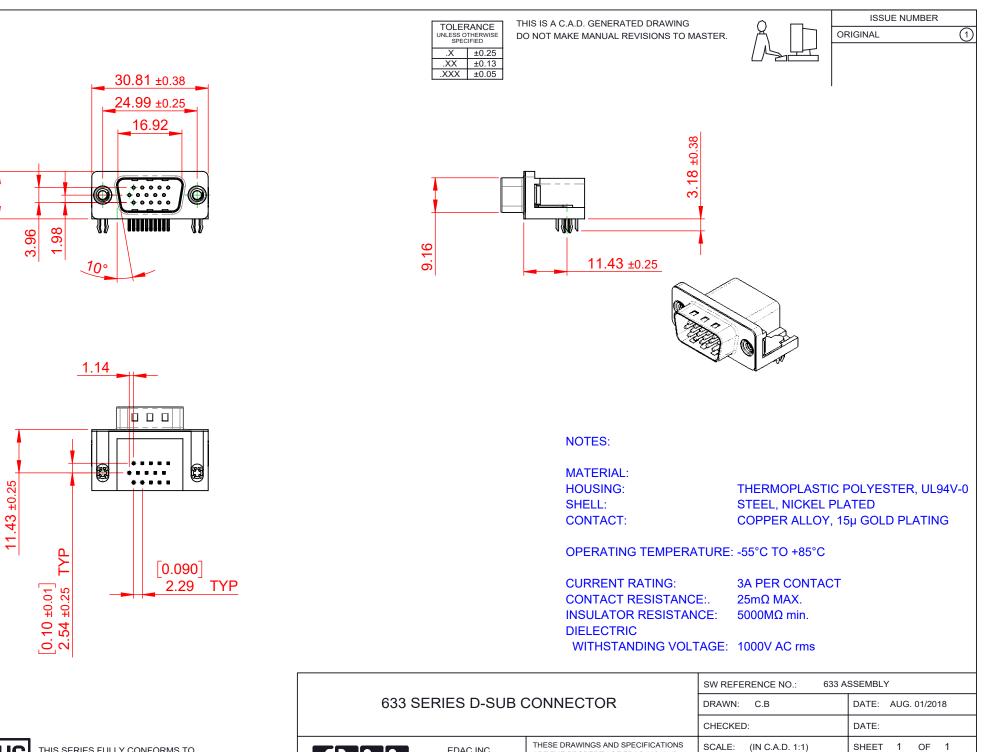

THIS SERIES FULLY CONFORMS TO THE EUROPEAN UNION DIRECTIVES 2011/65/EU FOR RoHS COMPLIANCY. COMPLIANT

.**55** ±0.38

5

|                                      |                                                                                                                                                                                                                | 510000                 | 5,        |
|--------------------------------------|----------------------------------------------------------------------------------------------------------------------------------------------------------------------------------------------------------------|------------------------|-----------|
|                                      |                                                                                                                                                                                                                | CHECKED:               | DATE:     |
| EDAC INC                             | THESE DRAWINGS AND SPECIFICATIONS<br>ARE THE PROPERTY OF EDAC INC.,AND<br>SHALL NOT BE REPRODUCED,OR COPIED<br>OR USED AS THE BASIS FOR THE<br>MANUFACTURE OR SALE OF APPARATUS<br>WITHOUT WRITTEN PERMISSION. | SCALE: (IN C.A.D. 1:1) | SHEET     |
| TORONTO, ONTARIO<br>CANADA           |                                                                                                                                                                                                                | DRAWING NUMBER: 633-01 | 5-363-042 |
| YOUR CONNECTION TO QUALITY & SERVICE |                                                                                                                                                                                                                | PART NUMBER: 633-01    | 5-363-042 |

ISSUE

1