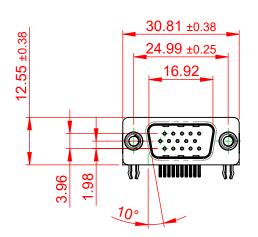

TOLERANCE
UNLESS OTHERWISE
SPECIFIED

.X ±0.25
.XX ±0.13

.XXX ±0.05

THIS IS A C.A.D. GENERATED DRAWING DO NOT MAKE MANUAL REVISIONS TO MASTER.

ISSUE NUMBER
ORIGINAL 1

NOTES:

MATERIAL:

HOUSING: THERMOPLASTIC POLYESTER, UL94V-0

SHELL: STEEL, NICKEL PLATED

CONTACT: COPPER ALLOY, 15µ GOLD PLATING

OPERATING TEMPERATURE: -55°C TO +85°C

CURRENT RATING: 3A PER CONTACT

CONTACT RESISTANCE:  $25m\Omega$  MAX. INSULATOR RESISTANCE:  $5000M\Omega$  min.

**DIELECTRIC** 

WITHSTANDING VOLTAGE: 1000V AC rms

| 633 SERIES D-SUB CONNECTOR           |                                                                                                                                                                                                 | SW REFERENCE NO.: 633 ASSEMBLY  |                    |       |
|--------------------------------------|-------------------------------------------------------------------------------------------------------------------------------------------------------------------------------------------------|---------------------------------|--------------------|-------|
|                                      |                                                                                                                                                                                                 | DRAWN: C.B                      | DATE: AUG. 01/2018 |       |
|                                      |                                                                                                                                                                                                 | CHECKED:                        | DATE:              |       |
| EDAC INC TORONTO, ONTARIO CANADA     | THESE DRAWINGS AND SPECIFICATIONS ARE THE PROPERTY OF EDAC INC.,AND SHALL NOT BE REPRODUCED,OR COPIED OR USED AS THE BASIS FOR THE MANUFACTURE OR SALE OF APPARATUS WITHOUT WRITTEN PERMISSION. | SCALE: (IN C.A.D. 1:1)          | SHEET 1 OF         | 1     |
|                                      |                                                                                                                                                                                                 | DRAWING NUMBER: 633-015-363-045 |                    | ISSUE |
| YOUR CONNECTION TO QUALITY & SERVICE |                                                                                                                                                                                                 | PART NUMBER: 633-015-3          | 363-045            | 1     |