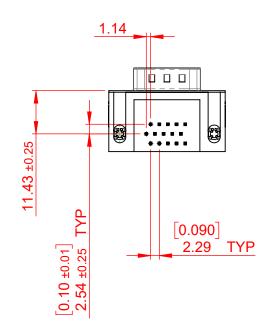

TOLERANCE
UNLESS OTHERWISE
SPECIFIED

.X ±0.25
.XX ±0.13

.XXX ±0.05

THIS IS A C.A.D. GENERATED DRAWING DO NOT MAKE MANUAL REVISIONS TO MASTER.

ISSUE NUMBER
ORIGINAL 1

NOTES:

MATERIAL:

HOUSING: THERMOPLASTIC POLYESTER, UL94V-0

SHELL: STEEL, NICKEL PLATED

CONTACT: COPPER ALLOY, 15µ GOLD PLATING

OPERATING TEMPERATURE: -55°C TO +85°C

CURRENT RATING: 3A PER CONTACT

CONTACT RESISTANCE:  $25m\Omega$  MAX. INSULATOR RESISTANCE:  $5000M\Omega$  min.

**DIELECTRIC** 

WITHSTANDING VOLTAGE: 1000V AC rms

| 633 SERIES D-SUB CONNECTOR           |                                                                                                                                                                                                 | SW REFERENCE NO.: 633 ASSEMBLY  |                    |       |
|--------------------------------------|-------------------------------------------------------------------------------------------------------------------------------------------------------------------------------------------------|---------------------------------|--------------------|-------|
|                                      |                                                                                                                                                                                                 | DRAWN: C.B                      | DATE: AUG. 01/2018 |       |
|                                      |                                                                                                                                                                                                 | CHECKED:                        | DATE:              |       |
| EDAC INC TORONTO, ONTARIO CANADA     | THESE DRAWINGS AND SPECIFICATIONS ARE THE PROPERTY OF EDAC INC.,AND SHALL NOT BE REPRODUCED,OR COPIED OR USED AS THE BASIS FOR THE MANUFACTURE OR SALE OF APPARATUS WITHOUT WRITTEN PERMISSION. | SCALE: (IN C.A.D. 1:1)          | SHEET 1 OF         | 1     |
|                                      |                                                                                                                                                                                                 | DRAWING NUMBER: 633-015-363-045 |                    | ISSUE |
| YOUR CONNECTION TO QUALITY & SERVICE |                                                                                                                                                                                                 | PART NUMBER: 633-015-3          | 363-045            | 1     |