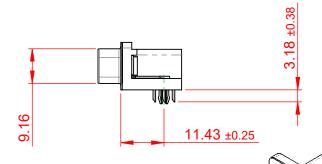

TOLERANCE
UNLESS OTHERWISE
SPECIFIED

.X ±0.25
.XX ±0.13

.XXX ±0.05

THIS IS A C.A.D. GENERATED DRAWING DO NOT MAKE MANUAL REVISIONS TO MASTER.

ISSUE NUMBER
ORIGINAL 1

NOTES:

MATERIAL:

HOUSING: THERMOPLASTIC POLYESTER, UL94V-0

SHELL: STEEL, NICKEL PLATED

CONTACT: COPPER ALLOY, 15µ GOLD PLATING

OPERATING TEMPERATURE: -55°C TO +85°C

CURRENT RATING: 3A PER CONTACT

CONTACT RESISTANCE:  $25m\Omega$  MAX. INSULATOR RESISTANCE:  $5000M\Omega$  min.

**DIELECTRIC** 

WITHSTANDING VOLTAGE: 1000V AC rms

| 633 SERIES D-SUB CONNECTOR           |                                                                                                                                                                                                 | SW REFERENCE NO.: 633 ASSEMBLY  |                    |       |
|--------------------------------------|-------------------------------------------------------------------------------------------------------------------------------------------------------------------------------------------------|---------------------------------|--------------------|-------|
|                                      |                                                                                                                                                                                                 | DRAWN: C.B                      | DATE: AUG. 01/2018 |       |
|                                      |                                                                                                                                                                                                 | CHECKED:                        | DATE:              |       |
| EDAC INC TORONTO, ONTARIO CANADA     | THESE DRAWINGS AND SPECIFICATIONS ARE THE PROPERTY OF EDAC INC.,AND SHALL NOT BE REPRODUCED,OR COPIED OR USED AS THE BASIS FOR THE MANUFACTURE OR SALE OF APPARATUS WITHOUT WRITTEN PERMISSION. | SCALE: (IN C.A.D. 1:1)          | SHEET 1 OF         | 1     |
|                                      |                                                                                                                                                                                                 | DRAWING NUMBER: 633-015-363-045 |                    | ISSUE |
| YOUR CONNECTION TO QUALITY & SERVICE |                                                                                                                                                                                                 | PART NUMBER: 633-015-3          | 363-045            | 1     |