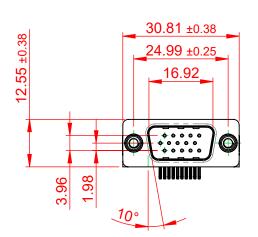

THIS IS A C.A.D. GENERATED DRAWING DO NOT MAKE MANUAL REVISIONS TO MASTER.

ISSUE NUMBER
ORIGINAL

NOTES:

MATERIAL:

HOUSING: THERMOPLASTIC POLYESTER, UL94V-0

SHELL: STEEL, NICKEL PLATED

CONTACT: COPPER ALLOY, 15µ GOLD PLATING

OPERATING TEMPERATURE: -55°C TO +85°C

CURRENT RATING: 3A PER CONTACT

CONTACT RESISTANCE:  $25m\Omega$  MAX. INSULATOR RESISTANCE:  $5000M\Omega$  min.

**DIELECTRIC** 

WITHSTANDING VOLTAGE: 1000V AC rms

| 633 SERIES D-SUB CONNECTOR                                            |                                                                                                                                                                                                 | SW REFERENCE NO.: 633 ASSEMBLY  |                    |       |
|-----------------------------------------------------------------------|-------------------------------------------------------------------------------------------------------------------------------------------------------------------------------------------------|---------------------------------|--------------------|-------|
|                                                                       |                                                                                                                                                                                                 | DRAWN: C.B                      | DATE: AUG. 01/2018 |       |
|                                                                       |                                                                                                                                                                                                 | CHECKED:                        | DATE:              |       |
| EDAC INC TORONTO, ONTARIO CANADA YOUR CONNECTION TO QUALITY & SERVICE | THESE DRAWINGS AND SPECIFICATIONS ARE THE PROPERTY OF EDAC INC.,AND SHALL NOT BE REPRODUCED,OR COPIED OR USED AS THE BASIS FOR THE MANUFACTURE OR SALE OF APPARATUS WITHOUT WRITTEN PERMISSION. | SCALE: (IN C.A.D. 1:1)          | SHEET 1 OF         | 1     |
|                                                                       |                                                                                                                                                                                                 | DRAWING NUMBER: 633-015-363-050 |                    | ISSUE |
|                                                                       |                                                                                                                                                                                                 | PART NUMBER: 633-015-           | 363-050            | 1     |