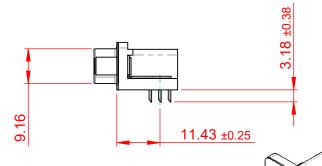

THIS IS A C.A.D. GENERATED DRAWING DO NOT MAKE MANUAL REVISIONS TO MASTER.

ISSUE NUMBER
ORIGINAL

NOTES:

MATERIAL:

HOUSING: THERMOPLASTIC POLYESTER, UL94V-0

SHELL: STEEL, NICKEL PLATED

CONTACT: COPPER ALLOY, 15µ GOLD PLATING

OPERATING TEMPERATURE: -55°C TO +85°C

CURRENT RATING: 3A PER CONTACT

CONTACT RESISTANCE:  $25m\Omega$  MAX. INSULATOR RESISTANCE:  $5000M\Omega$  min.

**DIELECTRIC** 

WITHSTANDING VOLTAGE: 1000V AC rms

| 633 SERIES D-SUB CONNECTOR                                            |                                                                                                                                                                                                 | SW REFERENCE NO.: 633 ASSEMBLY  |                    |       |
|-----------------------------------------------------------------------|-------------------------------------------------------------------------------------------------------------------------------------------------------------------------------------------------|---------------------------------|--------------------|-------|
|                                                                       |                                                                                                                                                                                                 | DRAWN: C.B                      | DATE: AUG. 01/2018 |       |
|                                                                       |                                                                                                                                                                                                 | CHECKED:                        | DATE:              |       |
| EDAC INC TORONTO, ONTARIO CANADA YOUR CONNECTION TO QUALITY & SERVICE | THESE DRAWINGS AND SPECIFICATIONS ARE THE PROPERTY OF EDAC INC.,AND SHALL NOT BE REPRODUCED,OR COPIED OR USED AS THE BASIS FOR THE MANUFACTURE OR SALE OF APPARATUS WITHOUT WRITTEN PERMISSION. | SCALE: (IN C.A.D. 1:1)          | SHEET 1 OF         | 1     |
|                                                                       |                                                                                                                                                                                                 | DRAWING NUMBER: 633-015-363-050 |                    | ISSUE |
|                                                                       |                                                                                                                                                                                                 | PART NUMBER: 633-015-           | 363-050            | 1     |