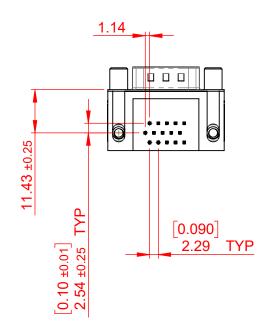

THIS IS A C.A.D. GENERATED DRAWING DO NOT MAKE MANUAL REVISIONS TO MASTER.

ISSUE NUMBER
ORIGINAL

NOTES:

MATERIAL:

HOUSING: THERMOPLASTIC POLYESTER, UL94V-0

SHELL: STEEL, NICKEL PLATED

CONTACT: COPPER ALLOY, 15µ GOLD PLATING

OPERATING TEMPERATURE: -55°C TO +85°C

CURRENT RATING: 3A PER CONTACT

CONTACT RESISTANCE:  $25m\Omega$  MAX. INSULATOR RESISTANCE:  $5000M\Omega$  min.

**DIELECTRIC** 

WITHSTANDING VOLTAGE: 1000V AC rms

| 633 SERIES D-SUB CONNECTOR                                            |                                                                                                                                                                                                 | SW REFERENCE NO.: 633 ASSEMBLY  |                    |       |
|-----------------------------------------------------------------------|-------------------------------------------------------------------------------------------------------------------------------------------------------------------------------------------------|---------------------------------|--------------------|-------|
|                                                                       |                                                                                                                                                                                                 | DRAWN: C.B                      | DATE: AUG. 01/2018 |       |
|                                                                       |                                                                                                                                                                                                 | CHECKED:                        | DATE:              |       |
| EDAC INC TORONTO, ONTARIO CANADA YOUR CONNECTION TO QUALITY & SERVICE | THESE DRAWINGS AND SPECIFICATIONS ARE THE PROPERTY OF EDAC INC.,AND SHALL NOT BE REPRODUCED,OR COPIED OR USED AS THE BASIS FOR THE MANUFACTURE OR SALE OF APPARATUS WITHOUT WRITTEN PERMISSION. | SCALE: (IN C.A.D. 1:1)          | SHEET 1 OF         | 1     |
|                                                                       |                                                                                                                                                                                                 | DRAWING NUMBER: 633-015-363-050 |                    | ISSUE |
|                                                                       |                                                                                                                                                                                                 | PART NUMBER: 633-015-           | 363-050            | 1     |