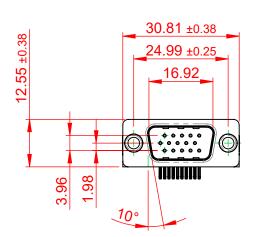

THIS IS A C.A.D. GENERATED DRAWING DO NOT MAKE MANUAL REVISIONS TO MASTER.

ISSUE NUMBER
ORIGINAL 1

## NOTES:

MATERIAL:

HOUSING: THERMOPLASTIC POLYESTER, UL94V-0

SHELL: STEEL, NICKEL PLATED

CONTACT: COPPER ALLOY, 15µ GOLD PLATING

OPERATING TEMPERATURE: -55°C TO +85°C

CURRENT RATING: 3A PER CONTACT

CONTACT RESISTANCE:  $25m\Omega$  MAX. INSULATOR RESISTANCE:  $5000M\Omega$  min.

**DIELECTRIC** 

WITHSTANDING VOLTAGE: 1000V AC rms

| 633 SERIES D-SUB CONNECTOR                                            |                                                                                                                                                                                                 | SW REFERENCE NO.: 633 ASSEMBLY  |                    |       |
|-----------------------------------------------------------------------|-------------------------------------------------------------------------------------------------------------------------------------------------------------------------------------------------|---------------------------------|--------------------|-------|
|                                                                       |                                                                                                                                                                                                 | DRAWN: C.B                      | DATE: AUG. 01/2018 |       |
|                                                                       |                                                                                                                                                                                                 | CHECKED:                        | DATE:              |       |
| EDAC INC TORONTO, ONTARIO CANADA YOUR CONNECTION TO QUALITY & SERVICE | THESE DRAWINGS AND SPECIFICATIONS ARE THE PROPERTY OF EDAC INC.,AND SHALL NOT BE REPRODUCED,OR COPIED OR USED AS THE BASIS FOR THE MANUFACTURE OR SALE OF APPARATUS WITHOUT WRITTEN PERMISSION. | SCALE: (IN C.A.D. 1:1)          | SHEET 1 OF         | 1     |
|                                                                       |                                                                                                                                                                                                 | DRAWING NUMBER: 633-015-363-051 |                    | ISSUE |
|                                                                       |                                                                                                                                                                                                 | PART NUMBER: 633-015-           | 363-051            | 1     |