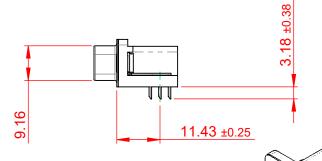

THIS IS A C.A.D. GENERATED DRAWING DO NOT MAKE MANUAL REVISIONS TO MASTER.

ISSUE NUMBER
ORIGINAL 1

## NOTES:

MATERIAL:

HOUSING: THERMOPLASTIC POLYESTER, UL94V-0

SHELL: STEEL, NICKEL PLATED

CONTACT: COPPER ALLOY, 15µ GOLD PLATING

OPERATING TEMPERATURE: -55°C TO +85°C

CURRENT RATING: 3A PER CONTACT

CONTACT RESISTANCE:  $25m\Omega$  MAX. INSULATOR RESISTANCE:  $5000M\Omega$  min.

**DIELECTRIC** 

WITHSTANDING VOLTAGE: 1000V AC rms

| 633 SERIES D-SUB CONNECTOR                                            |                                                                                                                                                                                                 | SW REFERENCE NO.: 633 ASSEMBLY  |                    |       |
|-----------------------------------------------------------------------|-------------------------------------------------------------------------------------------------------------------------------------------------------------------------------------------------|---------------------------------|--------------------|-------|
|                                                                       |                                                                                                                                                                                                 | DRAWN: C.B                      | DATE: AUG. 01/2018 |       |
|                                                                       |                                                                                                                                                                                                 | CHECKED:                        | DATE:              |       |
| EDAC INC TORONTO, ONTARIO CANADA YOUR CONNECTION TO QUALITY & SERVICE | THESE DRAWINGS AND SPECIFICATIONS ARE THE PROPERTY OF EDAC INC.,AND SHALL NOT BE REPRODUCED,OR COPIED OR USED AS THE BASIS FOR THE MANUFACTURE OR SALE OF APPARATUS WITHOUT WRITTEN PERMISSION. | SCALE: (IN C.A.D. 1:1)          | SHEET 1 OF         | 1     |
|                                                                       |                                                                                                                                                                                                 | DRAWING NUMBER: 633-015-363-051 |                    | ISSUE |
|                                                                       |                                                                                                                                                                                                 | PART NUMBER: 633-015-           | 363-051            | 1     |