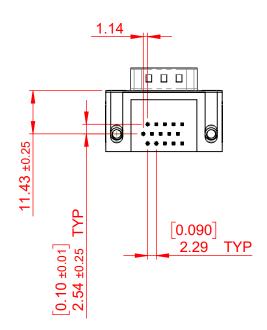

THIS IS A C.A.D. GENERATED DRAWING DO NOT MAKE MANUAL REVISIONS TO MASTER.

ISSUE NUMBER
ORIGINAL 1

## NOTES:

MATERIAL:

HOUSING: THERMOPLASTIC POLYESTER, UL94V-0

SHELL: STEEL, NICKEL PLATED

CONTACT: COPPER ALLOY, 15µ GOLD PLATING

OPERATING TEMPERATURE: -55°C TO +85°C

CURRENT RATING: 3A PER CONTACT

CONTACT RESISTANCE:  $25m\Omega$  MAX. INSULATOR RESISTANCE:  $5000M\Omega$  min.

**DIELECTRIC** 

WITHSTANDING VOLTAGE: 1000V AC rms

| 633 SERIES D-SUB CONNECTOR                                            |                                                                                                                                                                                                 | SW REFERENCE NO.: 633 ASSEMBLY  |                    |       |
|-----------------------------------------------------------------------|-------------------------------------------------------------------------------------------------------------------------------------------------------------------------------------------------|---------------------------------|--------------------|-------|
|                                                                       |                                                                                                                                                                                                 | DRAWN: C.B                      | DATE: AUG. 01/2018 |       |
|                                                                       |                                                                                                                                                                                                 | CHECKED:                        | DATE:              |       |
| EDAC INC TORONTO, ONTARIO CANADA YOUR CONNECTION TO QUALITY & SERVICE | THESE DRAWINGS AND SPECIFICATIONS ARE THE PROPERTY OF EDAC INC.,AND SHALL NOT BE REPRODUCED,OR COPIED OR USED AS THE BASIS FOR THE MANUFACTURE OR SALE OF APPARATUS WITHOUT WRITTEN PERMISSION. | SCALE: (IN C.A.D. 1:1)          | SHEET 1 OF         | 1     |
|                                                                       |                                                                                                                                                                                                 | DRAWING NUMBER: 633-015-363-051 |                    | ISSUE |
|                                                                       |                                                                                                                                                                                                 | PART NUMBER: 633-015-           | 363-051            | 1     |