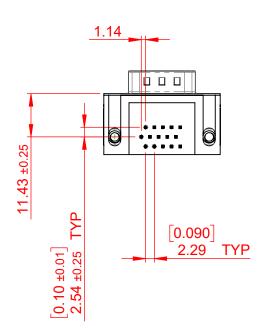

 THIS IS A C.A.D. GENERATED DRAWING DO NOT MAKE MANUAL REVISIONS TO MASTER.

ISSUE NUMBER
ORIGINAL 1

NOTES:

MATERIAL:

HOUSING: THERMOPLASTIC POLYESTER, UL94V-0

SHELL: STEEL, NICKEL PLATED

CONTACT: COPPER ALLOY, 15µ GOLD PLATING

OPERATING TEMPERATURE: -55°C TO +85°C

CURRENT RATING: 3A PER CONTACT

CONTACT RESISTANCE:  $25m\Omega$  MAX. INSULATOR RESISTANCE:  $5000M\Omega$  min.

**DIELECTRIC** 

WITHSTANDING VOLTAGE: 1000V AC rms

| 633 SERIES D-SUB CONNECTOR                                            |                                                                                                                                                                                                 | SW REFERENCE NO.: 633 ASSEMBLY  |                    |       |
|-----------------------------------------------------------------------|-------------------------------------------------------------------------------------------------------------------------------------------------------------------------------------------------|---------------------------------|--------------------|-------|
|                                                                       |                                                                                                                                                                                                 | DRAWN: C.B                      | DATE: AUG. 01/2018 |       |
|                                                                       |                                                                                                                                                                                                 | CHECKED:                        | DATE:              |       |
| EDAC INC TORONTO, ONTARIO CANADA YOUR CONNECTION TO QUALITY & SERVICE | THESE DRAWINGS AND SPECIFICATIONS ARE THE PROPERTY OF EDAC INC.,AND SHALL NOT BE REPRODUCED,OR COPIED OR USED AS THE BASIS FOR THE MANUFACTURE OR SALE OF APPARATUS WITHOUT WRITTEN PERMISSION. | SCALE: (IN C.A.D. 1:1)          | SHEET 1 OF         | 1     |
|                                                                       |                                                                                                                                                                                                 | DRAWING NUMBER: 633-015-363-052 |                    | ISSUE |
|                                                                       |                                                                                                                                                                                                 | PART NUMBER: 633-015-           | 363-052            | 1     |