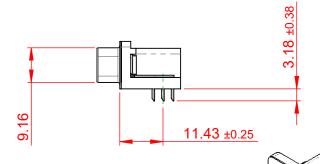

 THIS IS A C.A.D. GENERATED DRAWING DO NOT MAKE MANUAL REVISIONS TO MASTER.

ISSUE NUMBER
ORIGINAL 1

NOTES:

MATERIAL:

HOUSING: THERMOPLASTIC POLYESTER, UL94V-0

SHELL: STEEL, NICKEL PLATED

CONTACT: COPPER ALLOY, 15µ GOLD PLATING

OPERATING TEMPERATURE: -55°C TO +85°C

CURRENT RATING: 3A PER CONTACT

CONTACT RESISTANCE:  $25m\Omega$  MAX. INSULATOR RESISTANCE:  $5000M\Omega$  min.

**DIELECTRIC** 

WITHSTANDING VOLTAGE: 1000V AC rms

| 633 SERIES D-SUB CONNECTOR                                            |                                                                                                                                                                                                 | SW REFERENCE NO.: 633 ASSEMBLY  |                    |       |
|-----------------------------------------------------------------------|-------------------------------------------------------------------------------------------------------------------------------------------------------------------------------------------------|---------------------------------|--------------------|-------|
|                                                                       |                                                                                                                                                                                                 | DRAWN: C.B                      | DATE: AUG. 01/2018 |       |
|                                                                       |                                                                                                                                                                                                 | CHECKED:                        | DATE:              |       |
| EDAC INC TORONTO, ONTARIO CANADA YOUR CONNECTION TO QUALITY & SERVICE | THESE DRAWINGS AND SPECIFICATIONS ARE THE PROPERTY OF EDAC INC.,AND SHALL NOT BE REPRODUCED,OR COPIED OR USED AS THE BASIS FOR THE MANUFACTURE OR SALE OF APPARATUS WITHOUT WRITTEN PERMISSION. | SCALE: (IN C.A.D. 1:1)          | SHEET 1 OF         | 1     |
|                                                                       |                                                                                                                                                                                                 | DRAWING NUMBER: 633-015-363-052 |                    | ISSUE |
|                                                                       |                                                                                                                                                                                                 | PART NUMBER: 633-015-           | 363-052            | 1     |