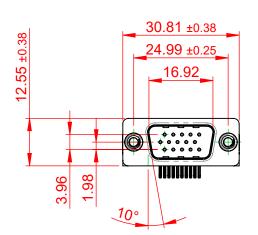

 THIS IS A C.A.D. GENERATED DRAWING DO NOT MAKE MANUAL REVISIONS TO MASTER.

ISSUE NUMBER
ORIGINAL 1

NOTES:

MATERIAL:

HOUSING: THERMOPLASTIC POLYESTER, UL94V-0

SHELL: STEEL, NICKEL PLATED

CONTACT: COPPER ALLOY, 15µ GOLD PLATING

OPERATING TEMPERATURE: -55°C TO +85°C

CURRENT RATING: 3A PER CONTACT

CONTACT RESISTANCE:  $25m\Omega$  MAX. INSULATOR RESISTANCE:  $5000M\Omega$  min.

**DIELECTRIC** 

WITHSTANDING VOLTAGE: 1000V AC rms

| 633 SERIES D-SUB CONNECTOR                                            |                                                                                                                                                                                                 | SW REFERENCE NO.: 633 ASSEMBLY  |                    |       |
|-----------------------------------------------------------------------|-------------------------------------------------------------------------------------------------------------------------------------------------------------------------------------------------|---------------------------------|--------------------|-------|
|                                                                       |                                                                                                                                                                                                 | DRAWN: C.B                      | DATE: AUG. 01/2018 |       |
|                                                                       |                                                                                                                                                                                                 | CHECKED:                        | DATE:              |       |
| EDAC INC TORONTO, ONTARIO CANADA YOUR CONNECTION TO QUALITY & SERVICE | THESE DRAWINGS AND SPECIFICATIONS ARE THE PROPERTY OF EDAC INC.,AND SHALL NOT BE REPRODUCED,OR COPIED OR USED AS THE BASIS FOR THE MANUFACTURE OR SALE OF APPARATUS WITHOUT WRITTEN PERMISSION. | SCALE: (IN C.A.D. 1:1)          | SHEET 1 OF         | 1     |
|                                                                       |                                                                                                                                                                                                 | DRAWING NUMBER: 633-015-363-052 |                    | ISSUE |
|                                                                       |                                                                                                                                                                                                 | PART NUMBER: 633-015-           | 363-052            | 1     |