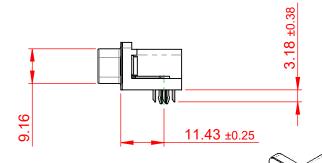

 THIS IS A C.A.D. GENERATED DRAWING DO NOT MAKE MANUAL REVISIONS TO MASTER.

ISSUE NUMBER
ORIGINAL 1

NOTES:

MATERIAL:

HOUSING: THERMOPLASTIC POLYESTER, UL94V-0

SHELL: STEEL, NICKEL PLATED

CONTACT: COPPER ALLOY, 15µ GOLD PLATING

OPERATING TEMPERATURE: -55°C TO +125°C

CURRENT RATING: 3A PER CONTACT

CONTACT RESISTANCE:  $25m\Omega$  MAX. INSULATOR RESISTANCE:  $5000M\Omega$  min.

**DIELECTRIC** 

WITHSTANDING VOLTAGE: 1000V AC rms

| 633 SERIES D-SUB CONNECTOR           |                                                                                                                                                                                                 | SW REFERENCE NO.: 633 ASSEMBLY |                    |       |
|--------------------------------------|-------------------------------------------------------------------------------------------------------------------------------------------------------------------------------------------------|--------------------------------|--------------------|-------|
|                                      |                                                                                                                                                                                                 | DRAWN: C.B                     | DATE: AUG. 01/2018 |       |
|                                      |                                                                                                                                                                                                 | CHECKED:                       | DATE:              |       |
| EDAC INC TORONTO, ONTARIO CANADA     | THESE DRAWINGS AND SPECIFICATIONS ARE THE PROPERTY OF EDAC INC.,AND SHALL NOT BE REPRODUCED,OR COPIED OR USED AS THE BASIS FOR THE MANUFACTURE OR SALE OF APPARATUS WITHOUT WRITTEN PERMISSION. | SCALE: (IN C.A.D. 1:1)         | SHEET 1 OF         | 1     |
|                                      |                                                                                                                                                                                                 | DRAWING NUMBER: 633-015-3      | 363-541            | ISSUE |
| YOUR CONNECTION TO QUALITY & SERVICE |                                                                                                                                                                                                 | PART NUMBER: 633-015-3         | 363-541            | 1     |