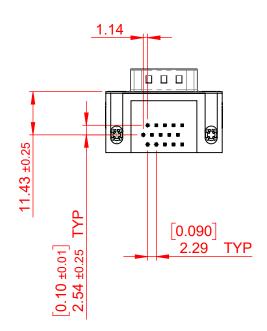

 THIS IS A C.A.D. GENERATED DRAWING DO NOT MAKE MANUAL REVISIONS TO MASTER.

ISSUE NUMBER
ORIGINAL 1

NOTES:

MATERIAL:

HOUSING: THERMOPLASTIC POLYESTER, UL94V-0

SHELL: STEEL, NICKEL PLATED

CONTACT: COPPER ALLOY, 15µ GOLD PLATING

OPERATING TEMPERATURE: -55°C TO +125°C

CURRENT RATING: 3A PER CONTACT

CONTACT RESISTANCE:  $25m\Omega$  MAX. INSULATOR RESISTANCE:  $5000M\Omega$  min.

**DIELECTRIC** 

WITHSTANDING VOLTAGE: 1000V AC rms

| 633 SERIES D-SUB CONNECTOR           |                                                                                                                                                                                                 | SW REFERENCE NO.: 633 ASSEMBLY |                    |       |
|--------------------------------------|-------------------------------------------------------------------------------------------------------------------------------------------------------------------------------------------------|--------------------------------|--------------------|-------|
|                                      |                                                                                                                                                                                                 | DRAWN: C.B                     | DATE: AUG. 01/2018 |       |
|                                      |                                                                                                                                                                                                 | CHECKED:                       | DATE:              |       |
| EDAC INC TORONTO, ONTARIO CANADA     | THESE DRAWINGS AND SPECIFICATIONS ARE THE PROPERTY OF EDAC INC.,AND SHALL NOT BE REPRODUCED,OR COPIED OR USED AS THE BASIS FOR THE MANUFACTURE OR SALE OF APPARATUS WITHOUT WRITTEN PERMISSION. | SCALE: (IN C.A.D. 1:1)         | SHEET 1 OF         | 1     |
|                                      |                                                                                                                                                                                                 | DRAWING NUMBER: 633-015-3      | 363-541            | ISSUE |
| YOUR CONNECTION TO QUALITY & SERVICE |                                                                                                                                                                                                 | PART NUMBER: 633-015-3         | 363-541            | 1     |