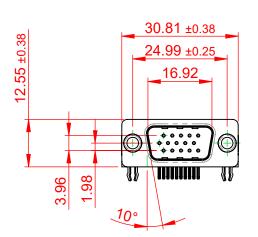

 THIS IS A C.A.D. GENERATED DRAWING DO NOT MAKE MANUAL REVISIONS TO MASTER.

ISSUE NUMBER
ORIGINAL 1

NOTES:

MATERIAL:

HOUSING: THERMOPLASTIC POLYESTER, UL94V-0

SHELL: STEEL, NICKEL PLATED

CONTACT: COPPER ALLOY, 15µ GOLD PLATING

OPERATING TEMPERATURE: -55°C TO +125°C

CURRENT RATING: 3A PER CONTACT

CONTACT RESISTANCE:  $25m\Omega$  MAX. INSULATOR RESISTANCE:  $5000M\Omega$  min.

**DIELECTRIC** 

WITHSTANDING VOLTAGE: 1000V AC rms

| 633 SERIES D-SUB CONNECTOR           |                                                                                                                                                                                                 | SW REFERENCE NO.: 633 ASSEMBLY |                    |       |
|--------------------------------------|-------------------------------------------------------------------------------------------------------------------------------------------------------------------------------------------------|--------------------------------|--------------------|-------|
|                                      |                                                                                                                                                                                                 | DRAWN: C.B                     | DATE: AUG. 01/2018 |       |
|                                      |                                                                                                                                                                                                 | CHECKED:                       | DATE:              |       |
| EDAC INC TORONTO, ONTARIO CANADA     | THESE DRAWINGS AND SPECIFICATIONS ARE THE PROPERTY OF EDAC INC.,AND SHALL NOT BE REPRODUCED,OR COPIED OR USED AS THE BASIS FOR THE MANUFACTURE OR SALE OF APPARATUS WITHOUT WRITTEN PERMISSION. | SCALE: (IN C.A.D. 1:1)         | SHEET 1 OF         | 1     |
|                                      |                                                                                                                                                                                                 | DRAWING NUMBER: 633-015-3      | 363-541            | ISSUE |
| YOUR CONNECTION TO QUALITY & SERVICE |                                                                                                                                                                                                 | PART NUMBER: 633-015-3         | 363-541            | 1     |