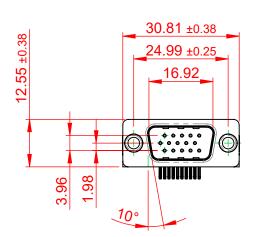

THIS IS A C.A.D. GENERATED DRAWING DO NOT MAKE MANUAL REVISIONS TO MASTER.

ISSUE NUMBER
ORIGINAL 1

NOTES:

MATERIAL:

HOUSING: THERMOPLASTIC POLYESTER, UL94V-0

SHELL: STEEL, NICKEL PLATED

CONTACT: COPPER ALLOY, 15µ GOLD PLATING

OPERATING TEMPERATURE: -55°C TO +125°C

CURRENT RATING: 3A PER CONTACT

CONTACT RESISTANCE:  $25m\Omega$  MAX. INSULATOR RESISTANCE:  $5000M\Omega$  min.

**DIELECTRIC** 

WITHSTANDING VOLTAGE: 1000V AC rms

| 633 SERIES D-SUB CONNECTOR                                            |                                                                                                                                                                                                 | SW REFERENCE NO.: 633 ASSEMBLY  |                    |       |
|-----------------------------------------------------------------------|-------------------------------------------------------------------------------------------------------------------------------------------------------------------------------------------------|---------------------------------|--------------------|-------|
|                                                                       |                                                                                                                                                                                                 | DRAWN: C.B                      | DATE: AUG. 01/2018 |       |
|                                                                       |                                                                                                                                                                                                 | CHECKED:                        | DATE:              |       |
| EDAC INC TORONTO, ONTARIO CANADA YOUR CONNECTION TO QUALITY & SERVICE | THESE DRAWINGS AND SPECIFICATIONS ARE THE PROPERTY OF EDAC INC.,AND SHALL NOT BE REPRODUCED,OR COPIED OR USED AS THE BASIS FOR THE MANUFACTURE OR SALE OF APPARATUS WITHOUT WRITTEN PERMISSION. | SCALE: (IN C.A.D. 1:1)          | SHEET 1 OF         | 1     |
|                                                                       |                                                                                                                                                                                                 | DRAWING NUMBER: 633-015-363-551 |                    | ISSUE |
|                                                                       |                                                                                                                                                                                                 | PART NUMBER: 633-015-3          | 363-551            | 1     |