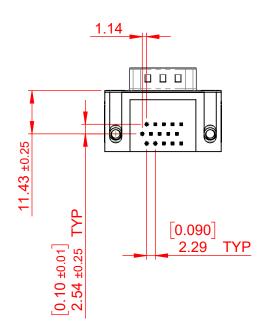

THIS IS A C.A.D. GENERATED DRAWING DO NOT MAKE MANUAL REVISIONS TO MASTER.

ISSUE NUMBER
ORIGINAL 1

NOTES:

MATERIAL:

HOUSING: THERMOPLASTIC POLYESTER, UL94V-0

SHELL: STEEL, NICKEL PLATED

CONTACT: COPPER ALLOY, 15µ GOLD PLATING

OPERATING TEMPERATURE: -55°C TO +125°C

CURRENT RATING: 3A PER CONTACT

CONTACT RESISTANCE:  $25m\Omega$  MAX. INSULATOR RESISTANCE:  $5000M\Omega$  min.

**DIELECTRIC** 

WITHSTANDING VOLTAGE: 1000V AC rms

| 633 SERIES D-SUB CONNECTOR                                            |                                                                                                                                                                                                 | SW REFERENCE NO.: 633 ASSEMBLY  |                    |       |
|-----------------------------------------------------------------------|-------------------------------------------------------------------------------------------------------------------------------------------------------------------------------------------------|---------------------------------|--------------------|-------|
|                                                                       |                                                                                                                                                                                                 | DRAWN: C.B                      | DATE: AUG. 01/2018 |       |
|                                                                       |                                                                                                                                                                                                 | CHECKED:                        | DATE:              |       |
| EDAC INC TORONTO, ONTARIO CANADA YOUR CONNECTION TO QUALITY & SERVICE | THESE DRAWINGS AND SPECIFICATIONS ARE THE PROPERTY OF EDAC INC.,AND SHALL NOT BE REPRODUCED,OR COPIED OR USED AS THE BASIS FOR THE MANUFACTURE OR SALE OF APPARATUS WITHOUT WRITTEN PERMISSION. | SCALE: (IN C.A.D. 1:1)          | SHEET 1 OF         | 1     |
|                                                                       |                                                                                                                                                                                                 | DRAWING NUMBER: 633-015-363-551 |                    | ISSUE |
|                                                                       |                                                                                                                                                                                                 | PART NUMBER: 633-015-3          | 363-551            | 1     |