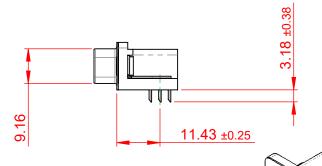

THIS IS A C.A.D. GENERATED DRAWING DO NOT MAKE MANUAL REVISIONS TO MASTER.

ISSUE NUMBER
ORIGINAL 1

NOTES:

MATERIAL:

HOUSING: THERMOPLASTIC POLYESTER, UL94V-0

SHELL: STEEL, NICKEL PLATED

CONTACT: COPPER ALLOY, 15µ GOLD PLATING

OPERATING TEMPERATURE: -55°C TO +125°C

CURRENT RATING: 3A PER CONTACT

CONTACT RESISTANCE:  $25m\Omega$  MAX. INSULATOR RESISTANCE:  $5000M\Omega$  min.

**DIELECTRIC** 

WITHSTANDING VOLTAGE: 1000V AC rms

| 633 SERIES D-SUB CONNECTOR                                            |                                                                                                                                                                                                 | SW REFERENCE NO.: 633 ASSEMBLY  |                    |       |
|-----------------------------------------------------------------------|-------------------------------------------------------------------------------------------------------------------------------------------------------------------------------------------------|---------------------------------|--------------------|-------|
|                                                                       |                                                                                                                                                                                                 | DRAWN: C.B                      | DATE: AUG. 01/2018 |       |
|                                                                       |                                                                                                                                                                                                 | CHECKED:                        | DATE:              |       |
| EDAC INC TORONTO, ONTARIO CANADA YOUR CONNECTION TO QUALITY & SERVICE | THESE DRAWINGS AND SPECIFICATIONS ARE THE PROPERTY OF EDAC INC.,AND SHALL NOT BE REPRODUCED,OR COPIED OR USED AS THE BASIS FOR THE MANUFACTURE OR SALE OF APPARATUS WITHOUT WRITTEN PERMISSION. | SCALE: (IN C.A.D. 1:1)          | SHEET 1 OF         | 1     |
|                                                                       |                                                                                                                                                                                                 | DRAWING NUMBER: 633-015-363-551 |                    | ISSUE |
|                                                                       |                                                                                                                                                                                                 | PART NUMBER: 633-015-3          | 363-551            | 1     |