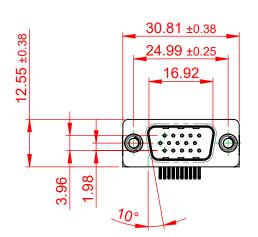

## NOTES:

MATERIAL:

HOUSING: THERMOPLASTIC POLYESTER, UL94V-0

SHELL: STEEL, NICKEL PLATED

CONTACT: COPPER ALLOY, 15µ GOLD PLATING

OPERATING TEMPERATURE: -55°C TO +125°C

CURRENT RATING: 3A PER CONTACT

CONTACT RESISTANCE:  $25m\Omega$  MAX. INSULATOR RESISTANCE:  $5000M\Omega$  min.

**DIELECTRIC** 

WITHSTANDING VOLTAGE: 1000V AC rms

| 633 SERIES D-SUB CONNECTOR                                            |                                                                                                                                                                                                 | SW REFERENCE NO.: 633 ASSEMBLY |                    |       |
|-----------------------------------------------------------------------|-------------------------------------------------------------------------------------------------------------------------------------------------------------------------------------------------|--------------------------------|--------------------|-------|
|                                                                       |                                                                                                                                                                                                 | DRAWN: C.B                     | DATE: AUG. 01/2018 |       |
|                                                                       |                                                                                                                                                                                                 | CHECKED:                       | DATE:              |       |
| EDAC INC TORONTO, ONTARIO CANADA YOUR CONNECTION TO QUALITY & SERVICE | THESE DRAWINGS AND SPECIFICATIONS ARE THE PROPERTY OF EDAC INC.,AND SHALL NOT BE REPRODUCED,OR COPIED OR USED AS THE BASIS FOR THE MANUFACTURE OR SALE OF APPARATUS WITHOUT WRITTEN PERMISSION. | SCALE: (IN C.A.D. 1:1)         | SHEET 1 OF         | 1     |
|                                                                       |                                                                                                                                                                                                 | DRAWING NUMBER: 633-015-       | 363-555            | ISSUE |
|                                                                       |                                                                                                                                                                                                 | PART NUMBER: 633-015-          | 363-555            | 1     |