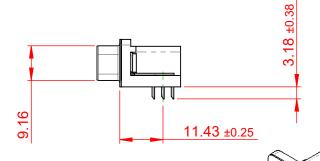

## NOTES:

MATERIAL:

HOUSING: THERMOPLASTIC POLYESTER, UL94V-0

SHELL: STEEL, NICKEL PLATED

CONTACT: COPPER ALLOY, 15µ GOLD PLATING

OPERATING TEMPERATURE: -55°C TO +125°C

CURRENT RATING: 3A PER CONTACT

CONTACT RESISTANCE:  $25m\Omega$  MAX. INSULATOR RESISTANCE:  $5000M\Omega$  min.

**DIELECTRIC** 

WITHSTANDING VOLTAGE: 1000V AC rms

| 633 SERIES D-SUB CONNECTOR                                            |                                                                                                                                                                                                 | SW REFERENCE NO.: 633 ASSEMBLY |                    |       |
|-----------------------------------------------------------------------|-------------------------------------------------------------------------------------------------------------------------------------------------------------------------------------------------|--------------------------------|--------------------|-------|
|                                                                       |                                                                                                                                                                                                 | DRAWN: C.B                     | DATE: AUG. 01/2018 |       |
|                                                                       |                                                                                                                                                                                                 | CHECKED:                       | DATE:              |       |
| EDAC INC TORONTO, ONTARIO CANADA YOUR CONNECTION TO QUALITY & SERVICE | THESE DRAWINGS AND SPECIFICATIONS ARE THE PROPERTY OF EDAC INC.,AND SHALL NOT BE REPRODUCED,OR COPIED OR USED AS THE BASIS FOR THE MANUFACTURE OR SALE OF APPARATUS WITHOUT WRITTEN PERMISSION. | SCALE: (IN C.A.D. 1:1)         | SHEET 1 OF         | 1     |
|                                                                       |                                                                                                                                                                                                 | DRAWING NUMBER: 633-015-       | 363-555            | ISSUE |
|                                                                       |                                                                                                                                                                                                 | PART NUMBER: 633-015-          | 363-555            | 1     |