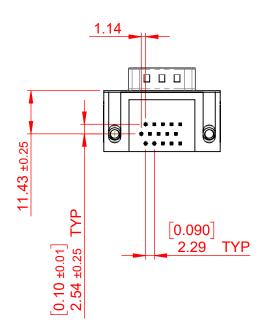

## NOTES:

MATERIAL:

HOUSING: THERMOPLASTIC POLYESTER, UL94V-0

SHELL: STEEL, NICKEL PLATED

CONTACT: COPPER ALLOY, 15µ GOLD PLATING

OPERATING TEMPERATURE: -55°C TO +125°C

CURRENT RATING: 3A PER CONTACT

CONTACT RESISTANCE:  $25m\Omega$  MAX. INSULATOR RESISTANCE:  $5000M\Omega$  min.

**DIELECTRIC** 

WITHSTANDING VOLTAGE: 1000V AC rms

| 633 SERIES D-SUB CONNECTOR                                            |                                                                                                                                                                                                 | SW REFERENCE NO.: 633 ASSEMBLY |                    |       |
|-----------------------------------------------------------------------|-------------------------------------------------------------------------------------------------------------------------------------------------------------------------------------------------|--------------------------------|--------------------|-------|
|                                                                       |                                                                                                                                                                                                 | DRAWN: C.B                     | DATE: AUG. 01/2018 |       |
|                                                                       |                                                                                                                                                                                                 | CHECKED:                       | DATE:              |       |
| EDAC INC TORONTO, ONTARIO CANADA YOUR CONNECTION TO QUALITY & SERVICE | THESE DRAWINGS AND SPECIFICATIONS ARE THE PROPERTY OF EDAC INC.,AND SHALL NOT BE REPRODUCED,OR COPIED OR USED AS THE BASIS FOR THE MANUFACTURE OR SALE OF APPARATUS WITHOUT WRITTEN PERMISSION. | SCALE: (IN C.A.D. 1:1)         | SHEET 1 OF         | 1     |
|                                                                       |                                                                                                                                                                                                 | DRAWING NUMBER: 633-015-       | 363-555            | ISSUE |
|                                                                       |                                                                                                                                                                                                 | PART NUMBER: 633-015-          | 363-555            | 1     |