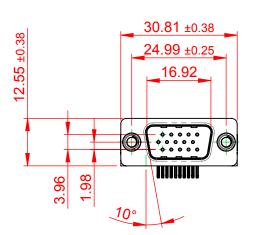

 THIS IS A C.A.D. GENERATED DRAWING DO NOT MAKE MANUAL REVISIONS TO MASTER.

ORIGINAL (1)

## NOTES:

MATERIAL:

HOUSING: THERMOPLASTIC POLYESTER, UL94V-0

SHELL: STEEL, Sn or Ni PLATED

CONTACT: COPPER ALLOY SEE ORDERING GUIDE FOR PLATING

OPERATING TEMPERATURE: -55°C ~ 85°C

CURRENT RATING: 3A PER CONTACT CONTACT RESISTANCE:  $25m\Omega$  MAX. INSULATOR RESISTANCE:  $5000M\Omega$  min.

**DIELECTRIC** 

WITHSTANDING VOLTAGE: 1000V AC rms

| 633 SERIES D-SUB CONNECTOR                                            |                                                                                                                                                                                                 | SW REFERENCE NO.: 633 ASSEMBLY  |                    |       |
|-----------------------------------------------------------------------|-------------------------------------------------------------------------------------------------------------------------------------------------------------------------------------------------|---------------------------------|--------------------|-------|
|                                                                       |                                                                                                                                                                                                 | DRAWN: C.B                      | DATE: AUG. 01/2018 |       |
|                                                                       |                                                                                                                                                                                                 | CHECKED:                        | DATE:              |       |
| EDAC INC TORONTO, ONTARIO CANADA YOUR CONNECTION TO QUALITY & SERVICE | THESE DRAWINGS AND SPECIFICATIONS ARE THE PROPERTY OF EDAC INC.,AND SHALL NOT BE REPRODUCED,OR COPIED OR USED AS THE BASIS FOR THE MANUFACTURE OR SALE OF APPARATUS WITHOUT WRITTEN PERMISSION. | SCALE: (IN C.A.D. 1:1)          | SHEET 1 OF         | 1     |
|                                                                       |                                                                                                                                                                                                 | DRAWING NUMBER: 633-015-663-005 |                    | ISSUE |
|                                                                       |                                                                                                                                                                                                 | PART NUMBER: 633-015-           | 663-005            | 1     |