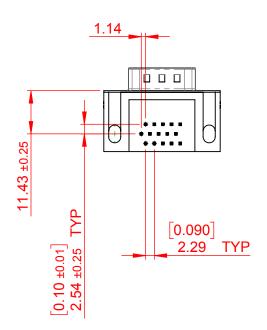

 THIS IS A C.A.D. GENERATED DRAWING DO NOT MAKE MANUAL REVISIONS TO MASTER.

ORIGINAL (1)

## NOTES:

MATERIAL:

HOUSING: THERMOPLASTIC POLYESTER, UL94V-0

SHELL: STEEL, Sn or Ni PLATED

CONTACT: COPPER ALLOY SEE ORDERING GUIDE FOR PLATING

OPERATING TEMPERATURE: -55°C ~ 85°C

CURRENT RATING: 3A PER CONTACT CONTACT RESISTANCE:  $25m\Omega$  MAX. INSULATOR RESISTANCE:  $5000M\Omega$  min.

**DIELECTRIC** 

WITHSTANDING VOLTAGE: 1000V AC rms

| 633 SERIES D-SUB CONNECTOR                                            |                                                                                                                                                                                                 | SW REFERENCE NO.: 633 ASSEMBLY  |                    |       |
|-----------------------------------------------------------------------|-------------------------------------------------------------------------------------------------------------------------------------------------------------------------------------------------|---------------------------------|--------------------|-------|
|                                                                       |                                                                                                                                                                                                 | DRAWN: C.B                      | DATE: AUG. 01/2018 |       |
|                                                                       |                                                                                                                                                                                                 | CHECKED:                        | DATE:              |       |
| EDAC INC TORONTO, ONTARIO CANADA YOUR CONNECTION TO QUALITY & SERVICE | THESE DRAWINGS AND SPECIFICATIONS ARE THE PROPERTY OF EDAC INC.,AND SHALL NOT BE REPRODUCED,OR COPIED OR USED AS THE BASIS FOR THE MANUFACTURE OR SALE OF APPARATUS WITHOUT WRITTEN PERMISSION. | SCALE: (IN C.A.D. 1:1)          | SHEET 1 OF         | 1     |
|                                                                       |                                                                                                                                                                                                 | DRAWING NUMBER: 633-015-663-005 |                    | ISSUE |
|                                                                       |                                                                                                                                                                                                 | PART NUMBER: 633-015-           | 663-005            | 1     |