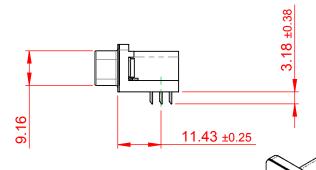

 THIS IS A C.A.D. GENERATED DRAWING DO NOT MAKE MANUAL REVISIONS TO MASTER.

ORIGINAL (1)

## NOTES:

MATERIAL:

HOUSING: THERMOPLASTIC POLYESTER, UL94V-0

SHELL: STEEL, Sn or Ni PLATED

CONTACT: COPPER ALLOY SEE ORDERING GUIDE FOR PLATING

OPERATING TEMPERATURE: -55°C ~ 85°C

CURRENT RATING: 3A PER CONTACT CONTACT RESISTANCE:  $25m\Omega$  MAX. INSULATOR RESISTANCE:  $5000M\Omega$  min.

**DIELECTRIC** 

WITHSTANDING VOLTAGE: 1000V AC rms

| 633 SERIES D-SUB CONNECTOR                                            |                                                                                                                                                                                                 | SW REFERENCE NO.: 633 ASSEMBLY  |                    |       |
|-----------------------------------------------------------------------|-------------------------------------------------------------------------------------------------------------------------------------------------------------------------------------------------|---------------------------------|--------------------|-------|
|                                                                       |                                                                                                                                                                                                 | DRAWN: C.B                      | DATE: AUG. 01/2018 |       |
|                                                                       |                                                                                                                                                                                                 | CHECKED:                        | DATE:              |       |
| EDAC INC TORONTO, ONTARIO CANADA YOUR CONNECTION TO QUALITY & SERVICE | THESE DRAWINGS AND SPECIFICATIONS ARE THE PROPERTY OF EDAC INC.,AND SHALL NOT BE REPRODUCED,OR COPIED OR USED AS THE BASIS FOR THE MANUFACTURE OR SALE OF APPARATUS WITHOUT WRITTEN PERMISSION. | SCALE: (IN C.A.D. 1:1)          | SHEET 1 OF         | 1     |
|                                                                       |                                                                                                                                                                                                 | DRAWING NUMBER: 633-015-663-005 |                    | ISSUE |
|                                                                       |                                                                                                                                                                                                 | PART NUMBER: 633-015-           | 663-005            | 1     |