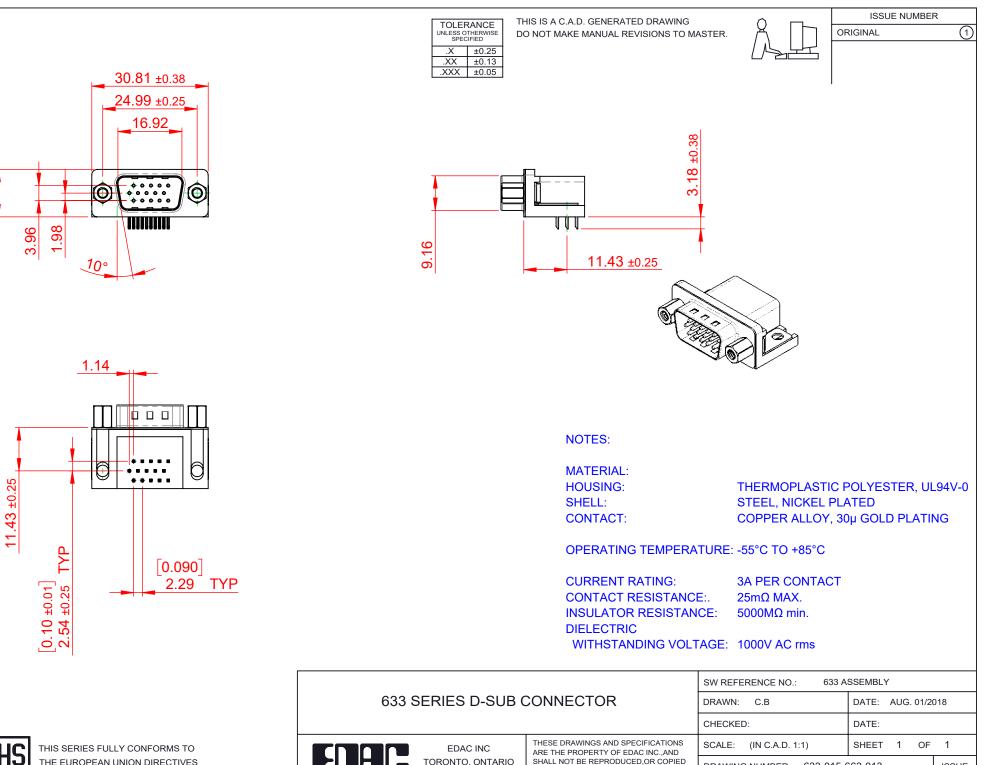

THE EUROPEAN UNION DIRECTIVES 2011/65/EU FOR RoHS COMPLIANCY. COMPLIANT

.**55** ±0.38

5

| EDAC INC<br>TORONTO, ONTARIO<br>YOUR CONNECTION TO QUALITY & SERVICE | THESE DRAWINGS AND SPECIFICATIONS<br>ARE THE PROPERTY OF EDAC INC.,AND<br>SHALL NOT BE REPRODUCED,OR COPIED<br>OR USED AS THE BASIS FOR THE<br>MANUFACTURE OR SALE OF APPARATUS<br>WITHOUT WRITTEN PERMISSION. |
|----------------------------------------------------------------------|----------------------------------------------------------------------------------------------------------------------------------------------------------------------------------------------------------------|

| DRAWN: C.B                            | DATE: AUG. 01/2018 |
|---------------------------------------|--------------------|
| CHECKED:                              | DATE:              |
| SCALE: (IN C.A.D. 1:1)                | SHEET 1 OF 1       |
| DRAWING NUMBER: 633-015-663-013 ISSUE |                    |
| PART NUMBER: 633-015-0                | 663-013 1          |
|                                       | 1                  |