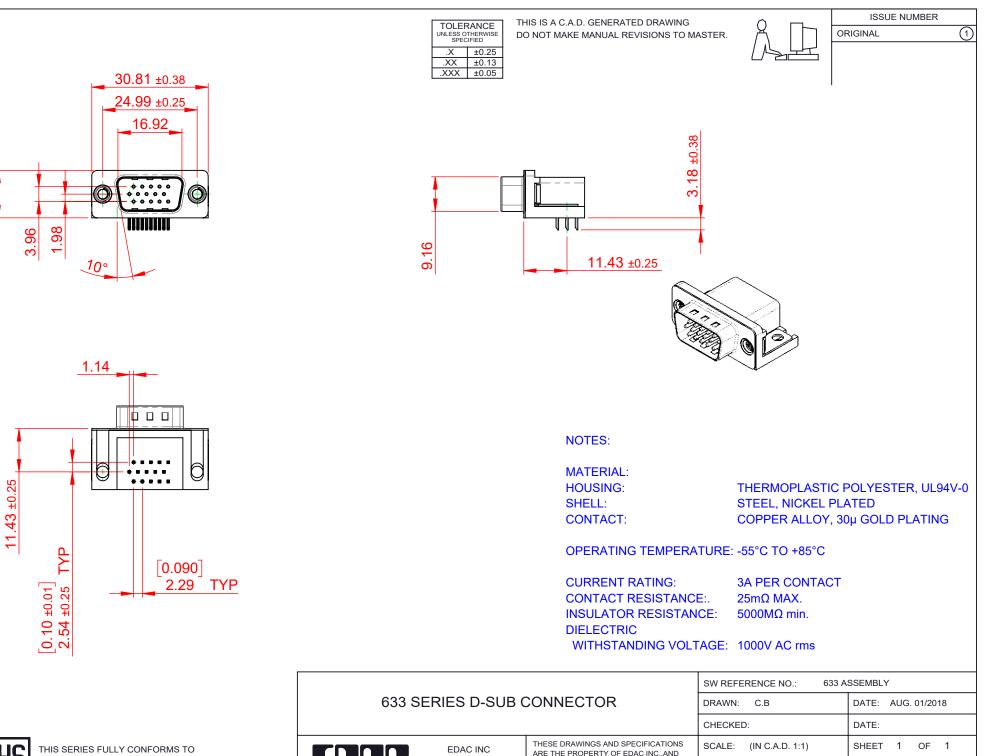

THE EUROPEAN UNION DIRECTIVES 2011/65/EU FOR RoHS COMPLIANCY. COMPLIANT

V

.**55** ±0.38

5

|                                      |                            |                                                                                                                                             | CHECKED:                        |           | DATE:  |
|--------------------------------------|----------------------------|---------------------------------------------------------------------------------------------------------------------------------------------|---------------------------------|-----------|--------|
|                                      | EDAC INC                   | THESE DRAWINGS AND SPECIFICATIONS<br>ARE THE PROPERTY OF EDAC INC.,AND<br>SHALL NOT BE REPRODUCED,OR COPIED<br>OR USED AS THE BASIS FOR THE | SCALE: (IN C.A.D. 1             | :1)       | SHEET  |
|                                      | TORONTO, ONTARIO<br>CANADA |                                                                                                                                             | DRAWING NUMBER: 633-015-663-015 |           |        |
| YOUR CONNECTION TO QUALITY & SERVICE |                            | MANUFACTURE OR SALE OF APPARATUS<br>WITHOUT WRITTEN PERMISSION.                                                                             | PART NUMBER:                    | 633-015-6 | 63-015 |

ISSUE

1