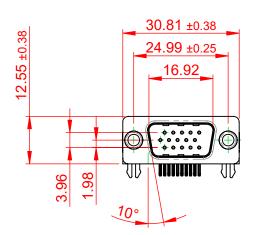

THIS IS A C.A.D. GENERATED DRAWING DO NOT MAKE MANUAL REVISIONS TO MASTER.

ISSUE NUMBER
ORIGINAL 1

NOTES:

MATERIAL:

HOUSING: THERMOPLASTIC POLYESTER, UL94V-0

SHELL: STEEL, NICKEL PLATED

CONTACT: COPPER ALLOY, 30µ GOLD PLATING

OPERATING TEMPERATURE: -55°C TO +85°C

CURRENT RATING: 3A PER CONTACT

CONTACT RESISTANCE:  $25m\Omega$  MAX. INSULATOR RESISTANCE:  $5000M\Omega$  min.

**DIELECTRIC** 

WITHSTANDING VOLTAGE: 1000V AC rms

| 633 SERIES D-SUB CONNECTOR                                            |                                                                                                                                                                                                 | SW REFERENCE NO.: 633 ASSEMBLY |                    |       |
|-----------------------------------------------------------------------|-------------------------------------------------------------------------------------------------------------------------------------------------------------------------------------------------|--------------------------------|--------------------|-------|
|                                                                       |                                                                                                                                                                                                 | DRAWN: C.B                     | DATE: AUG. 01/2018 |       |
|                                                                       |                                                                                                                                                                                                 | CHECKED:                       | DATE:              |       |
| EDAC INC TORONTO, ONTARIO CANADA YOUR CONNECTION TO QUALITY & SERVICE | THESE DRAWINGS AND SPECIFICATIONS ARE THE PROPERTY OF EDAC INC.,AND SHALL NOT BE REPRODUCED,OR COPIED OR USED AS THE BASIS FOR THE MANUFACTURE OR SALE OF APPARATUS WITHOUT WRITTEN PERMISSION. | SCALE: (IN C.A.D. 1:1)         | SHEET 1 OF         | 1     |
|                                                                       |                                                                                                                                                                                                 | DRAWING NUMBER: 633-015-       | 663-031            | ISSUE |
|                                                                       |                                                                                                                                                                                                 | PART NUMBER: 633-015-          | 663-031            | 1     |