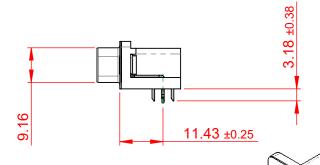

THIS IS A C.A.D. GENERATED DRAWING DO NOT MAKE MANUAL REVISIONS TO MASTER.

ISSUE NUMBER
ORIGINAL 1

NOTES:

MATERIAL:

HOUSING: THERMOPLASTIC POLYESTER, UL94V-0

SHELL: STEEL, NICKEL PLATED

CONTACT: COPPER ALLOY, 30µ GOLD PLATING

OPERATING TEMPERATURE: -55°C TO +85°C

CURRENT RATING: 3A PER CONTACT

CONTACT RESISTANCE:  $25m\Omega$  MAX. INSULATOR RESISTANCE:  $5000M\Omega$  min.

**DIELECTRIC** 

WITHSTANDING VOLTAGE: 1000V AC rms

| 633 SERIES D-SUB CONNECTOR                                            |                                                                                                                                                                                                 | SW REFERENCE NO.: 633 ASSEMBLY |                    |       |
|-----------------------------------------------------------------------|-------------------------------------------------------------------------------------------------------------------------------------------------------------------------------------------------|--------------------------------|--------------------|-------|
|                                                                       |                                                                                                                                                                                                 | DRAWN: C.B                     | DATE: AUG. 01/2018 |       |
|                                                                       |                                                                                                                                                                                                 | CHECKED:                       | DATE:              |       |
| EDAC INC TORONTO, ONTARIO CANADA YOUR CONNECTION TO QUALITY & SERVICE | THESE DRAWINGS AND SPECIFICATIONS ARE THE PROPERTY OF EDAC INC.,AND SHALL NOT BE REPRODUCED,OR COPIED OR USED AS THE BASIS FOR THE MANUFACTURE OR SALE OF APPARATUS WITHOUT WRITTEN PERMISSION. | SCALE: (IN C.A.D. 1:1)         | SHEET 1 OF         | 1     |
|                                                                       |                                                                                                                                                                                                 | DRAWING NUMBER: 633-015-       | 663-031            | ISSUE |
|                                                                       |                                                                                                                                                                                                 | PART NUMBER: 633-015-          | 663-031            | 1     |