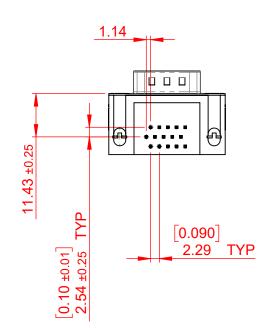

THIS IS A C.A.D. GENERATED DRAWING DO NOT MAKE MANUAL REVISIONS TO MASTER.

ISSUE NUMBER
ORIGINAL 1

NOTES:

MATERIAL:

HOUSING: THERMOPLASTIC POLYESTER, UL94V-0

SHELL: STEEL, NICKEL PLATED

CONTACT: COPPER ALLOY, 30µ GOLD PLATING

OPERATING TEMPERATURE: -55°C TO +85°C

CURRENT RATING: 3A PER CONTACT

CONTACT RESISTANCE:  $25m\Omega$  MAX. INSULATOR RESISTANCE:  $5000M\Omega$  min.

**DIELECTRIC** 

WITHSTANDING VOLTAGE: 1000V AC rms

| 633 SERIES D-SUB CONNECTOR                                            |                                                                                                                                                                                                 | SW REFERENCE NO.: 633 ASSEMBLY |                    |       |
|-----------------------------------------------------------------------|-------------------------------------------------------------------------------------------------------------------------------------------------------------------------------------------------|--------------------------------|--------------------|-------|
|                                                                       |                                                                                                                                                                                                 | DRAWN: C.B                     | DATE: AUG. 01/2018 |       |
|                                                                       |                                                                                                                                                                                                 | CHECKED:                       | DATE:              |       |
| EDAC INC TORONTO, ONTARIO CANADA YOUR CONNECTION TO QUALITY & SERVICE | THESE DRAWINGS AND SPECIFICATIONS ARE THE PROPERTY OF EDAC INC.,AND SHALL NOT BE REPRODUCED,OR COPIED OR USED AS THE BASIS FOR THE MANUFACTURE OR SALE OF APPARATUS WITHOUT WRITTEN PERMISSION. | SCALE: (IN C.A.D. 1:1)         | SHEET 1 OF         | 1     |
|                                                                       |                                                                                                                                                                                                 | DRAWING NUMBER: 633-015-       | 663-031            | ISSUE |
|                                                                       |                                                                                                                                                                                                 | PART NUMBER: 633-015-          | 663-031            | 1     |