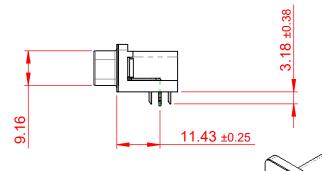

THIS IS A C.A.D. GENERATED DRAWING DO NOT MAKE MANUAL REVISIONS TO MASTER.

ORIGINAL (1)

NOTES:

MATERIAL:

HOUSING: THERMOPLASTIC POLYESTER, UL94V-0

SHELL: STEEL, NICKEL PLATED

CONTACT: COPPER ALLOY, 30µ GOLD PLATING

OPERATING TEMPERATURE: -55°C TO +85°C

CURRENT RATING: 3A PER CONTACT

CONTACT RESISTANCE:  $25m\Omega$  MAX. INSULATOR RESISTANCE:  $5000M\Omega$  min.

**DIELECTRIC** 

WITHSTANDING VOLTAGE: 1000V AC rms

| 633 SERIES D-SUB CONNECTOR                                            |                                                                                                                                                                                                 | SW REFERENCE NO.: 633 ASSEMBLY  |                    |       |
|-----------------------------------------------------------------------|-------------------------------------------------------------------------------------------------------------------------------------------------------------------------------------------------|---------------------------------|--------------------|-------|
|                                                                       |                                                                                                                                                                                                 | DRAWN: C.B                      | DATE: AUG. 01/2018 |       |
|                                                                       |                                                                                                                                                                                                 | CHECKED:                        | DATE:              |       |
| EDAC INC TORONTO, ONTARIO CANADA YOUR CONNECTION TO QUALITY & SERVICE | THESE DRAWINGS AND SPECIFICATIONS ARE THE PROPERTY OF EDAC INC.,AND SHALL NOT BE REPRODUCED,OR COPIED OR USED AS THE BASIS FOR THE MANUFACTURE OR SALE OF APPARATUS WITHOUT WRITTEN PERMISSION. | SCALE: (IN C.A.D. 1:1)          | SHEET 1 OF         | 1     |
|                                                                       |                                                                                                                                                                                                 | DRAWING NUMBER: 633-015-663-032 |                    | ISSUE |
|                                                                       |                                                                                                                                                                                                 | PART NUMBER: 633-015-           | 663-032            | 1     |