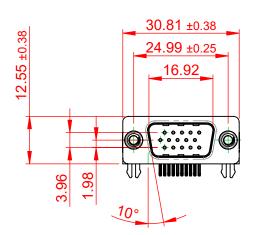

THIS IS A C.A.D. GENERATED DRAWING DO NOT MAKE MANUAL REVISIONS TO MASTER.

ORIGINAL (1)

NOTES:

MATERIAL:

HOUSING: THERMOPLASTIC POLYESTER, UL94V-0

SHELL: STEEL, NICKEL PLATED

CONTACT: COPPER ALLOY, 30µ GOLD PLATING

OPERATING TEMPERATURE: -55°C TO +85°C

CURRENT RATING: 3A PER CONTACT

CONTACT RESISTANCE:  $25m\Omega$  MAX. INSULATOR RESISTANCE:  $5000M\Omega$  min.

**DIELECTRIC** 

WITHSTANDING VOLTAGE: 1000V AC rms

| 633 SERIES D-SUB CONNECTOR                                            |                                                                                                                                                                                                 | SW REFERENCE NO.: 633 ASSEMBLY  |                    |       |
|-----------------------------------------------------------------------|-------------------------------------------------------------------------------------------------------------------------------------------------------------------------------------------------|---------------------------------|--------------------|-------|
|                                                                       |                                                                                                                                                                                                 | DRAWN: C.B                      | DATE: AUG. 01/2018 |       |
|                                                                       |                                                                                                                                                                                                 | CHECKED:                        | DATE:              |       |
| EDAC INC TORONTO, ONTARIO CANADA YOUR CONNECTION TO QUALITY & SERVICE | THESE DRAWINGS AND SPECIFICATIONS ARE THE PROPERTY OF EDAC INC.,AND SHALL NOT BE REPRODUCED,OR COPIED OR USED AS THE BASIS FOR THE MANUFACTURE OR SALE OF APPARATUS WITHOUT WRITTEN PERMISSION. | SCALE: (IN C.A.D. 1:1)          | SHEET 1 OF         | 1     |
|                                                                       |                                                                                                                                                                                                 | DRAWING NUMBER: 633-015-663-032 |                    | ISSUE |
|                                                                       |                                                                                                                                                                                                 | PART NUMBER: 633-015-           | 663-032            | 1     |