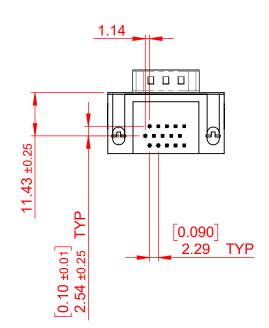

THIS IS A C.A.D. GENERATED DRAWING DO NOT MAKE MANUAL REVISIONS TO MASTER.

ORIGINAL (1)

NOTES:

MATERIAL:

HOUSING: THERMOPLASTIC POLYESTER, UL94V-0

SHELL: STEEL, NICKEL PLATED

CONTACT: COPPER ALLOY, 30µ GOLD PLATING

OPERATING TEMPERATURE: -55°C TO +85°C

CURRENT RATING: 3A PER CONTACT

CONTACT RESISTANCE:  $25m\Omega$  MAX. INSULATOR RESISTANCE:  $5000M\Omega$  min.

**DIELECTRIC** 

WITHSTANDING VOLTAGE: 1000V AC rms

| 633 SERIES D-SUB CONNECTOR                                            |                                                                                                                                                                                                 | SW REFERENCE NO.: 633 ASSEMBLY  |                    |       |
|-----------------------------------------------------------------------|-------------------------------------------------------------------------------------------------------------------------------------------------------------------------------------------------|---------------------------------|--------------------|-------|
|                                                                       |                                                                                                                                                                                                 | DRAWN: C.B                      | DATE: AUG. 01/2018 |       |
|                                                                       |                                                                                                                                                                                                 | CHECKED:                        | DATE:              |       |
| EDAC INC TORONTO, ONTARIO CANADA YOUR CONNECTION TO QUALITY & SERVICE | THESE DRAWINGS AND SPECIFICATIONS ARE THE PROPERTY OF EDAC INC.,AND SHALL NOT BE REPRODUCED,OR COPIED OR USED AS THE BASIS FOR THE MANUFACTURE OR SALE OF APPARATUS WITHOUT WRITTEN PERMISSION. | SCALE: (IN C.A.D. 1:1)          | SHEET 1 OF         | 1     |
|                                                                       |                                                                                                                                                                                                 | DRAWING NUMBER: 633-015-663-032 |                    | ISSUE |
|                                                                       |                                                                                                                                                                                                 | PART NUMBER: 633-015-           | 663-032            | 1     |