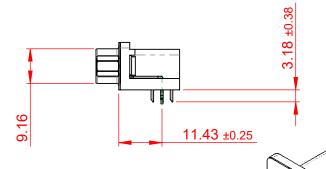

**DIELECTRIC** 

WITHSTANDING VOLTAGE: 1000V AC rms

| 633 SERIES D-SUB CONNECTOR           |                                                                                                                                                                                                 | SW REFERENCE NO.: 633 ASSEMBLY  |                    |       |
|--------------------------------------|-------------------------------------------------------------------------------------------------------------------------------------------------------------------------------------------------|---------------------------------|--------------------|-------|
|                                      |                                                                                                                                                                                                 | DRAWN: C.B                      | DATE: AUG. 01/2018 |       |
|                                      |                                                                                                                                                                                                 | CHECKED:                        | DATE:              |       |
| EDAC INC TORONTO, ONTARIO CANADA     | THESE DRAWINGS AND SPECIFICATIONS ARE THE PROPERTY OF EDAC INC.,AND SHALL NOT BE REPRODUCED,OR COPIED OR USED AS THE BASIS FOR THE MANUFACTURE OR SALE OF APPARATUS WITHOUT WRITTEN PERMISSION. | SCALE: (IN C.A.D. 1:1)          | SHEET 1 OF         | 1     |
|                                      |                                                                                                                                                                                                 | DRAWING NUMBER: 633-015-663-033 |                    | ISSUE |
| YOUR CONNECTION TO QUALITY & SERVICE |                                                                                                                                                                                                 | PART NUMBER: 633-015-           | 663-033            | 1     |