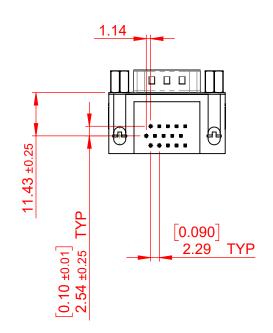

**DIELECTRIC** 

WITHSTANDING VOLTAGE: 1000V AC rms

| 633 SERIES D-SUB CONNECTOR           |                                                                                                                                                                                                 | SW REFERENCE NO.: 633 ASSEMBLY  |                    |       |
|--------------------------------------|-------------------------------------------------------------------------------------------------------------------------------------------------------------------------------------------------|---------------------------------|--------------------|-------|
|                                      |                                                                                                                                                                                                 | DRAWN: C.B                      | DATE: AUG. 01/2018 |       |
|                                      |                                                                                                                                                                                                 | CHECKED:                        | DATE:              |       |
| EDAC INC TORONTO, ONTARIO CANADA     | THESE DRAWINGS AND SPECIFICATIONS ARE THE PROPERTY OF EDAC INC.,AND SHALL NOT BE REPRODUCED,OR COPIED OR USED AS THE BASIS FOR THE MANUFACTURE OR SALE OF APPARATUS WITHOUT WRITTEN PERMISSION. | SCALE: (IN C.A.D. 1:1)          | SHEET 1 OF         | 1     |
|                                      |                                                                                                                                                                                                 | DRAWING NUMBER: 633-015-663-033 |                    | ISSUE |
| YOUR CONNECTION TO QUALITY & SERVICE |                                                                                                                                                                                                 | PART NUMBER: 633-015-           | 663-033            | 1     |