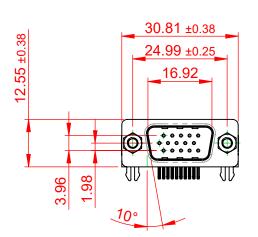

**DIELECTRIC** 

WITHSTANDING VOLTAGE: 1000V AC rms

| 633 SERIES D-SUB CONNECTOR           |                                                                                                                                                                                                 | SW REFERENCE NO.: 633 ASSEMBLY  |                    |       |
|--------------------------------------|-------------------------------------------------------------------------------------------------------------------------------------------------------------------------------------------------|---------------------------------|--------------------|-------|
|                                      |                                                                                                                                                                                                 | DRAWN: C.B                      | DATE: AUG. 01/2018 |       |
|                                      |                                                                                                                                                                                                 | CHECKED:                        | DATE:              |       |
| EDAC INC TORONTO, ONTARIO CANADA     | THESE DRAWINGS AND SPECIFICATIONS ARE THE PROPERTY OF EDAC INC.,AND SHALL NOT BE REPRODUCED,OR COPIED OR USED AS THE BASIS FOR THE MANUFACTURE OR SALE OF APPARATUS WITHOUT WRITTEN PERMISSION. | SCALE: (IN C.A.D. 1:1)          | SHEET 1 OF         | 1     |
|                                      |                                                                                                                                                                                                 | DRAWING NUMBER: 633-015-663-033 |                    | ISSUE |
| YOUR CONNECTION TO QUALITY & SERVICE |                                                                                                                                                                                                 | PART NUMBER: 633-015-           | 663-033            | 1     |