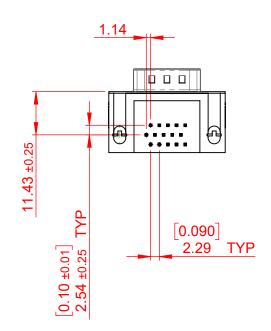

THIS IS A C.A.D. GENERATED DRAWING DO NOT MAKE MANUAL REVISIONS TO MASTER.

ORIGINAL 1

## NOTES:

MATERIAL:

HOUSING: THERMOPLASTIC POLYESTER, UL94V-0

SHELL: STEEL, NICKEL PLATED

CONTACT: COPPER ALLOY, 30µ GOLD PLATING

OPERATING TEMPERATURE: -55°C TO +85°C

CURRENT RATING: 3A PER CONTACT

CONTACT RESISTANCE:  $25m\Omega$  MAX. INSULATOR RESISTANCE:  $5000M\Omega$  min.

**DIELECTRIC** 

WITHSTANDING VOLTAGE: 1000V AC rms

| 633 SERIES D-SUB CONNECTOR                                            |                                                                                                                                                                                                 | SW REFERENCE NO.: 633 ASSEMBLY  |                    |       |
|-----------------------------------------------------------------------|-------------------------------------------------------------------------------------------------------------------------------------------------------------------------------------------------|---------------------------------|--------------------|-------|
|                                                                       |                                                                                                                                                                                                 | DRAWN: C.B                      | DATE: AUG. 01/2018 |       |
|                                                                       |                                                                                                                                                                                                 | CHECKED:                        | DATE:              |       |
| EDAC INC TORONTO, ONTARIO CANADA YOUR CONNECTION TO QUALITY & SERVICE | THESE DRAWINGS AND SPECIFICATIONS ARE THE PROPERTY OF EDAC INC.,AND SHALL NOT BE REPRODUCED,OR COPIED OR USED AS THE BASIS FOR THE MANUFACTURE OR SALE OF APPARATUS WITHOUT WRITTEN PERMISSION. | SCALE: (IN C.A.D. 1:1)          | SHEET 1 OF         | 1     |
|                                                                       |                                                                                                                                                                                                 | DRAWING NUMBER: 633-015-663-035 |                    | ISSUE |
|                                                                       |                                                                                                                                                                                                 | PART NUMBER: 633-015-0          | 663-035            | 1     |