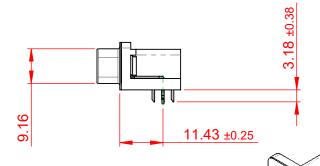

THIS IS A C.A.D. GENERATED DRAWING DO NOT MAKE MANUAL REVISIONS TO MASTER.

ORIGINAL 1

## NOTES:

MATERIAL:

HOUSING: THERMOPLASTIC POLYESTER, UL94V-0

SHELL: STEEL, NICKEL PLATED

CONTACT: COPPER ALLOY, 30µ GOLD PLATING

OPERATING TEMPERATURE: -55°C TO +85°C

CURRENT RATING: 3A PER CONTACT

CONTACT RESISTANCE:  $25m\Omega$  MAX. INSULATOR RESISTANCE:  $5000M\Omega$  min.

**DIELECTRIC** 

WITHSTANDING VOLTAGE: 1000V AC rms

| 633 SERIES D-SUB CONNECTOR                                            |                                                                                                                                                                                                 | SW REFERENCE NO.: 633 ASSEMBLY  |                    |       |
|-----------------------------------------------------------------------|-------------------------------------------------------------------------------------------------------------------------------------------------------------------------------------------------|---------------------------------|--------------------|-------|
|                                                                       |                                                                                                                                                                                                 | DRAWN: C.B                      | DATE: AUG. 01/2018 |       |
|                                                                       |                                                                                                                                                                                                 | CHECKED:                        | DATE:              |       |
| EDAC INC TORONTO, ONTARIO CANADA YOUR CONNECTION TO QUALITY & SERVICE | THESE DRAWINGS AND SPECIFICATIONS ARE THE PROPERTY OF EDAC INC.,AND SHALL NOT BE REPRODUCED,OR COPIED OR USED AS THE BASIS FOR THE MANUFACTURE OR SALE OF APPARATUS WITHOUT WRITTEN PERMISSION. | SCALE: (IN C.A.D. 1:1)          | SHEET 1 OF         | 1     |
|                                                                       |                                                                                                                                                                                                 | DRAWING NUMBER: 633-015-663-035 |                    | ISSUE |
|                                                                       |                                                                                                                                                                                                 | PART NUMBER: 633-015-0          | 663-035            | 1     |