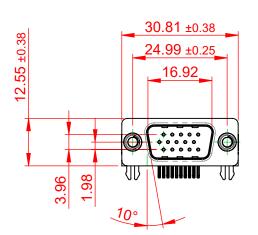

THIS IS A C.A.D. GENERATED DRAWING DO NOT MAKE MANUAL REVISIONS TO MASTER.

ORIGINAL 1

## NOTES:

MATERIAL:

HOUSING: THERMOPLASTIC POLYESTER, UL94V-0

SHELL: STEEL, NICKEL PLATED

CONTACT: COPPER ALLOY, 30µ GOLD PLATING

OPERATING TEMPERATURE: -55°C TO +85°C

CURRENT RATING: 3A PER CONTACT

CONTACT RESISTANCE:  $25m\Omega$  MAX. INSULATOR RESISTANCE:  $5000M\Omega$  min.

**DIELECTRIC** 

WITHSTANDING VOLTAGE: 1000V AC rms

| 633 SERIES D-SUB CONNECTOR                                            |                                                                                                                                                                                                 | SW REFERENCE NO.: 633 ASSEMBLY  |                    |       |
|-----------------------------------------------------------------------|-------------------------------------------------------------------------------------------------------------------------------------------------------------------------------------------------|---------------------------------|--------------------|-------|
|                                                                       |                                                                                                                                                                                                 | DRAWN: C.B                      | DATE: AUG. 01/2018 |       |
|                                                                       |                                                                                                                                                                                                 | CHECKED:                        | DATE:              |       |
| EDAC INC TORONTO, ONTARIO CANADA YOUR CONNECTION TO QUALITY & SERVICE | THESE DRAWINGS AND SPECIFICATIONS ARE THE PROPERTY OF EDAC INC.,AND SHALL NOT BE REPRODUCED,OR COPIED OR USED AS THE BASIS FOR THE MANUFACTURE OR SALE OF APPARATUS WITHOUT WRITTEN PERMISSION. | SCALE: (IN C.A.D. 1:1)          | SHEET 1 OF         | 1     |
|                                                                       |                                                                                                                                                                                                 | DRAWING NUMBER: 633-015-663-035 |                    | ISSUE |
|                                                                       |                                                                                                                                                                                                 | PART NUMBER: 633-015-0          | 663-035            | 1     |