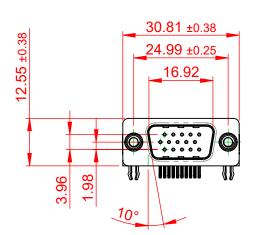

 THIS IS A C.A.D. GENERATED DRAWING DO NOT MAKE MANUAL REVISIONS TO MASTER.

ORIGINAL (1)

NOTES:

MATERIAL:

HOUSING: THERMOPLASTIC POLYESTER, UL94V-0

SHELL: STEEL, NICKEL PLATED

CONTACT: COPPER ALLOY, 30µ GOLD PLATING

OPERATING TEMPERATURE: -55°C TO +85°C

CURRENT RATING: 3A PER CONTACT

CONTACT RESISTANCE:  $25m\Omega$  MAX. INSULATOR RESISTANCE:  $5000M\Omega$  min.

**DIELECTRIC** 

WITHSTANDING VOLTAGE: 1000V AC rms

| 633 SERIES D-SUB CONNECTOR           |                                                                                                                                                                                                 | SW REFERENCE NO.: 633 ASSEMBLY |                    |       |
|--------------------------------------|-------------------------------------------------------------------------------------------------------------------------------------------------------------------------------------------------|--------------------------------|--------------------|-------|
|                                      |                                                                                                                                                                                                 | DRAWN: C.B                     | DATE: AUG. 01/2018 |       |
|                                      |                                                                                                                                                                                                 | CHECKED:                       | DATE:              |       |
| EDAC INC                             | THESE DRAWINGS AND SPECIFICATIONS ARE THE PROPERTY OF EDAC INC.,AND SHALL NOT BE REPRODUCED,OR COPIED OR USED AS THE BASIS FOR THE MANUFACTURE OR SALE OF APPARATUS WITHOLIT WRITTEN PERMISSION | SCALE: (IN C.A.D. 1:1)         | SHEET 1 OF         | 1     |
| TORONTO, ONTARIO CANADA              |                                                                                                                                                                                                 | DRAWING NUMBER: 633-015-       | 663-040            | ISSUE |
| YOUR CONNECTION TO QUALITY & SERVICE |                                                                                                                                                                                                 | PART NUMBER: 633-015-          | 663-040            | 1     |