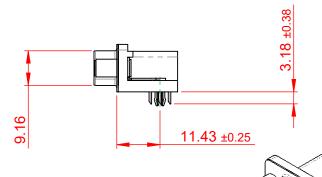

 THIS IS A C.A.D. GENERATED DRAWING DO NOT MAKE MANUAL REVISIONS TO MASTER.

ORIGINAL (1)

NOTES:

MATERIAL:

HOUSING: THERMOPLASTIC POLYESTER, UL94V-0

SHELL: STEEL, NICKEL PLATED

CONTACT: COPPER ALLOY, 30µ GOLD PLATING

OPERATING TEMPERATURE: -55°C TO +85°C

CURRENT RATING: 3A PER CONTACT

CONTACT RESISTANCE:  $25m\Omega$  MAX. INSULATOR RESISTANCE:  $5000M\Omega$  min.

**DIELECTRIC** 

WITHSTANDING VOLTAGE: 1000V AC rms

| 633 SERIES D-SUB CONNECTOR           |                                                                                                                                                                                                 | SW REFERENCE NO.: 633 ASSEMBLY |                    |       |
|--------------------------------------|-------------------------------------------------------------------------------------------------------------------------------------------------------------------------------------------------|--------------------------------|--------------------|-------|
|                                      |                                                                                                                                                                                                 | DRAWN: C.B                     | DATE: AUG. 01/2018 |       |
|                                      |                                                                                                                                                                                                 | CHECKED:                       | DATE:              |       |
| EDAC INC                             | THESE DRAWINGS AND SPECIFICATIONS ARE THE PROPERTY OF EDAC INC.,AND SHALL NOT BE REPRODUCED,OR COPIED OR USED AS THE BASIS FOR THE MANUFACTURE OR SALE OF APPARATUS WITHOLIT WRITTEN PERMISSION | SCALE: (IN C.A.D. 1:1)         | SHEET 1 OF         | 1     |
| TORONTO, ONTARIO CANADA              |                                                                                                                                                                                                 | DRAWING NUMBER: 633-015-       | 663-040            | ISSUE |
| YOUR CONNECTION TO QUALITY & SERVICE |                                                                                                                                                                                                 | PART NUMBER: 633-015-          | 663-040            | 1     |