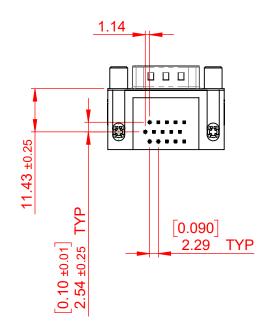

 THIS IS A C.A.D. GENERATED DRAWING DO NOT MAKE MANUAL REVISIONS TO MASTER.

ORIGINAL (1)

NOTES:

MATERIAL:

HOUSING: THERMOPLASTIC POLYESTER, UL94V-0

SHELL: STEEL, NICKEL PLATED

CONTACT: COPPER ALLOY, 30µ GOLD PLATING

OPERATING TEMPERATURE: -55°C TO +85°C

CURRENT RATING: 3A PER CONTACT

CONTACT RESISTANCE:  $25m\Omega$  MAX. INSULATOR RESISTANCE:  $5000M\Omega$  min.

**DIELECTRIC** 

WITHSTANDING VOLTAGE: 1000V AC rms

| 633 SERIES D-SUB CONNECTOR           |                                                                                                                                                                                                 | SW REFERENCE NO.: 633 ASSEMBLY |                    |       |
|--------------------------------------|-------------------------------------------------------------------------------------------------------------------------------------------------------------------------------------------------|--------------------------------|--------------------|-------|
|                                      |                                                                                                                                                                                                 | DRAWN: C.B                     | DATE: AUG. 01/2018 |       |
|                                      |                                                                                                                                                                                                 | CHECKED:                       | DATE:              |       |
| EDAC INC                             | THESE DRAWINGS AND SPECIFICATIONS ARE THE PROPERTY OF EDAC INC.,AND SHALL NOT BE REPRODUCED,OR COPIED OR USED AS THE BASIS FOR THE MANUFACTURE OR SALE OF APPARATUS WITHOLIT WRITTEN PERMISSION | SCALE: (IN C.A.D. 1:1)         | SHEET 1 OF         | 1     |
| TORONTO, ONTARIO CANADA              |                                                                                                                                                                                                 | DRAWING NUMBER: 633-015-       | 663-040            | ISSUE |
| YOUR CONNECTION TO QUALITY & SERVICE |                                                                                                                                                                                                 | PART NUMBER: 633-015-          | 663-040            | 1     |