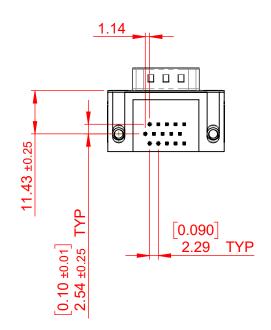

THIS IS A C.A.D. GENERATED DRAWING DO NOT MAKE MANUAL REVISIONS TO MASTER.

ISSUE NUMBER
ORIGINAL 1

NOTES:

MATERIAL:

HOUSING: THERMOPLASTIC POLYESTER, UL94V-0

SHELL: STEEL, NICKEL PLATED

CONTACT: COPPER ALLOY, 30µ GOLD PLATING

OPERATING TEMPERATURE: -55°C TO +85°C

CURRENT RATING: 3A PER CONTACT

CONTACT RESISTANCE:  $25m\Omega$  MAX. INSULATOR RESISTANCE:  $5000M\Omega$  min.

**DIELECTRIC** 

WITHSTANDING VOLTAGE: 1000V AC rms

| 633 SERIES D-SUB CONNECTOR                                            |                                                                                                                                                                                                 | SW REFERENCE NO.: 633 ASSEMBLY  |                    |       |
|-----------------------------------------------------------------------|-------------------------------------------------------------------------------------------------------------------------------------------------------------------------------------------------|---------------------------------|--------------------|-------|
|                                                                       |                                                                                                                                                                                                 | DRAWN: C.B                      | DATE: AUG. 01/2018 |       |
|                                                                       |                                                                                                                                                                                                 | CHECKED:                        | DATE:              |       |
| EDAC INC TORONTO, ONTARIO CANADA YOUR CONNECTION TO QUALITY & SERVICE | THESE DRAWINGS AND SPECIFICATIONS ARE THE PROPERTY OF EDAC INC.,AND SHALL NOT BE REPRODUCED,OR COPIED OR USED AS THE BASIS FOR THE MANUFACTURE OR SALE OF APPARATUS WITHOUT WRITTEN PERMISSION. | SCALE: (IN C.A.D. 1:1)          | SHEET 1 OF         | 1     |
|                                                                       |                                                                                                                                                                                                 | DRAWING NUMBER: 633-015-663-051 |                    | ISSUE |
|                                                                       |                                                                                                                                                                                                 | PART NUMBER: 633-015-           | 663-051            | 1     |