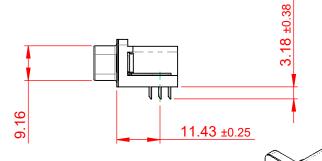

THIS IS A C.A.D. GENERATED DRAWING DO NOT MAKE MANUAL REVISIONS TO MASTER.

ISSUE NUMBER
ORIGINAL 1

NOTES:

MATERIAL:

HOUSING: THERMOPLASTIC POLYESTER, UL94V-0

SHELL: STEEL, NICKEL PLATED

CONTACT: COPPER ALLOY, 30µ GOLD PLATING

OPERATING TEMPERATURE: -55°C TO +85°C

CURRENT RATING: 3A PER CONTACT

CONTACT RESISTANCE:  $25m\Omega$  MAX. INSULATOR RESISTANCE:  $5000M\Omega$  min.

**DIELECTRIC** 

WITHSTANDING VOLTAGE: 1000V AC rms

| 633 SERIES D-SUB CONNECTOR                                            |                                                                                                                                                                                                 | SW REFERENCE NO.: 633 ASSEMBLY  |                    |       |
|-----------------------------------------------------------------------|-------------------------------------------------------------------------------------------------------------------------------------------------------------------------------------------------|---------------------------------|--------------------|-------|
|                                                                       |                                                                                                                                                                                                 | DRAWN: C.B                      | DATE: AUG. 01/2018 |       |
|                                                                       |                                                                                                                                                                                                 | CHECKED:                        | DATE:              |       |
| EDAC INC TORONTO, ONTARIO CANADA YOUR CONNECTION TO QUALITY & SERVICE | THESE DRAWINGS AND SPECIFICATIONS ARE THE PROPERTY OF EDAC INC.,AND SHALL NOT BE REPRODUCED,OR COPIED OR USED AS THE BASIS FOR THE MANUFACTURE OR SALE OF APPARATUS WITHOUT WRITTEN PERMISSION. | SCALE: (IN C.A.D. 1:1)          | SHEET 1 OF         | 1     |
|                                                                       |                                                                                                                                                                                                 | DRAWING NUMBER: 633-015-663-051 |                    | ISSUE |
|                                                                       |                                                                                                                                                                                                 | PART NUMBER: 633-015-           | 663-051            | 1     |