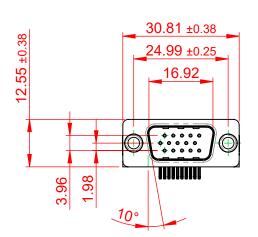

THIS IS A C.A.D. GENERATED DRAWING DO NOT MAKE MANUAL REVISIONS TO MASTER.

ISSUE NUMBER
ORIGINAL 1

NOTES:

MATERIAL:

HOUSING: THERMOPLASTIC POLYESTER, UL94V-0

SHELL: STEEL, NICKEL PLATED

CONTACT: COPPER ALLOY, 30µ GOLD PLATING

OPERATING TEMPERATURE: -55°C TO +85°C

CURRENT RATING: 3A PER CONTACT

CONTACT RESISTANCE:  $25m\Omega$  MAX. INSULATOR RESISTANCE:  $5000M\Omega$  min.

**DIELECTRIC** 

WITHSTANDING VOLTAGE: 1000V AC rms

| 633 SERIES D-SUB CONNECTOR                                            |                                                                                                                                                                                                 | SW REFERENCE NO.: 633 ASSEMBLY  |                    |       |
|-----------------------------------------------------------------------|-------------------------------------------------------------------------------------------------------------------------------------------------------------------------------------------------|---------------------------------|--------------------|-------|
|                                                                       |                                                                                                                                                                                                 | DRAWN: C.B                      | DATE: AUG. 01/2018 |       |
|                                                                       |                                                                                                                                                                                                 | CHECKED:                        | DATE:              |       |
| EDAC INC TORONTO, ONTARIO CANADA YOUR CONNECTION TO QUALITY & SERVICE | THESE DRAWINGS AND SPECIFICATIONS ARE THE PROPERTY OF EDAC INC.,AND SHALL NOT BE REPRODUCED,OR COPIED OR USED AS THE BASIS FOR THE MANUFACTURE OR SALE OF APPARATUS WITHOUT WRITTEN PERMISSION. | SCALE: (IN C.A.D. 1:1)          | SHEET 1 OF         | 1     |
|                                                                       |                                                                                                                                                                                                 | DRAWING NUMBER: 633-015-663-051 |                    | ISSUE |
|                                                                       |                                                                                                                                                                                                 | PART NUMBER: 633-015-           | 663-051            | 1     |