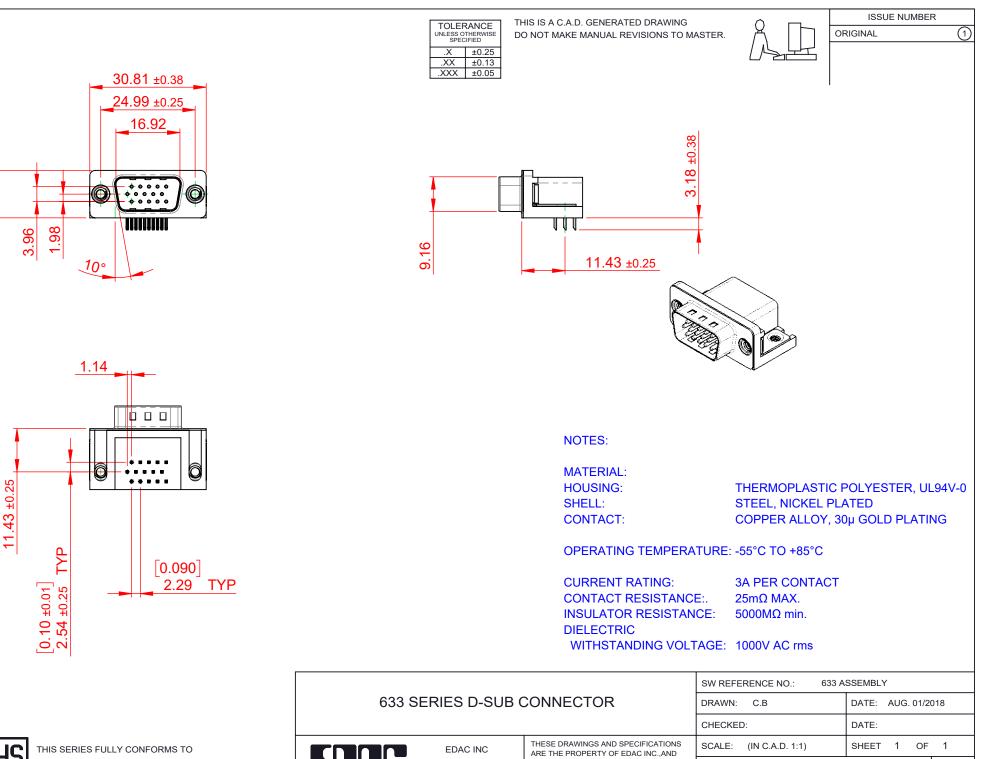

COMPLIANT 2011/65/EU FOR RoHS COMPLIANCY.

**.55** ±0.38

5

| EDAC INC<br>TORONTO, ONTARIO<br>CANADA<br>ARE THE PROPERTY OF EDAC<br>SHALL NOT BE REPRODUCED<br>OR USED AS THE BASIS FOR<br>MANUFACTURE OR SALE OF | THESE DRAWINGS AND SPECIFICATIONS<br>ARE THE PROPERTY OF EDAC INCAND | SCALE: (IN C.A.D. 1 |
|-----------------------------------------------------------------------------------------------------------------------------------------------------|----------------------------------------------------------------------|---------------------|
|                                                                                                                                                     | SHALL NOT BE REPRODUCED, OR COPIED<br>OR USED AS THE BASIS FOR THE   | DRAWING NUMBER:     |
|                                                                                                                                                     | MANUFACTURE OR SALE OF APPARATUS<br>WITHOUT WRITTEN PERMISSION.      | PART NUMBER:        |

YOUR CONNECTION

633-015-663-052

633-015-663-052

ISSUE

1