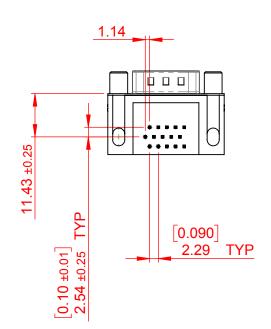

**DIELECTRIC** 

WITHSTANDING VOLTAGE: 1000V AC rms

| 633 SERIES D-SUB CONNECTOR                                            |                                                                                                                                                                                                 | SW REFERENCE NO.: 633 ASSEMBLY |            |       |
|-----------------------------------------------------------------------|-------------------------------------------------------------------------------------------------------------------------------------------------------------------------------------------------|--------------------------------|------------|-------|
|                                                                       |                                                                                                                                                                                                 | DRAWN: C.B DATE: AUG. 01/201   |            | )18   |
|                                                                       |                                                                                                                                                                                                 | CHECKED:                       | DATE:      |       |
| EDAC INC TORONTO, ONTARIO CANADA YOUR CONNECTION TO QUALITY & SERVICE | THESE DRAWINGS AND SPECIFICATIONS ARE THE PROPERTY OF EDAC INC.,AND SHALL NOT BE REPRODUCED,OR COPIED OR USED AS THE BASIS FOR THE MANUFACTURE OR SALE OF APPARATUS WITHOUT WRITTEN PERMISSION. | SCALE: (IN C.A.D. 1:1)         | SHEET 1 OF | 1     |
|                                                                       |                                                                                                                                                                                                 | DRAWING NUMBER: 633-015-6      | 663-500    | ISSUE |
|                                                                       |                                                                                                                                                                                                 | PART NUMBER: 633-015-6         | 663-500    | 1     |