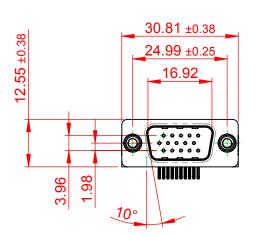

**DIELECTRIC** 

WITHSTANDING VOLTAGE: 1000V AC rms

| 633 SERIES D-SUB CONNECTOR                                            |                                                                                                                                                                                                 | SW REFERENCE NO.: 633 ASSEMBLY |            |       |
|-----------------------------------------------------------------------|-------------------------------------------------------------------------------------------------------------------------------------------------------------------------------------------------|--------------------------------|------------|-------|
|                                                                       |                                                                                                                                                                                                 | DRAWN: C.B DATE: AUG. 01/201   |            | )18   |
|                                                                       |                                                                                                                                                                                                 | CHECKED:                       | DATE:      |       |
| EDAC INC TORONTO, ONTARIO CANADA YOUR CONNECTION TO QUALITY & SERVICE | THESE DRAWINGS AND SPECIFICATIONS ARE THE PROPERTY OF EDAC INC.,AND SHALL NOT BE REPRODUCED,OR COPIED OR USED AS THE BASIS FOR THE MANUFACTURE OR SALE OF APPARATUS WITHOUT WRITTEN PERMISSION. | SCALE: (IN C.A.D. 1:1)         | SHEET 1 OF | 1     |
|                                                                       |                                                                                                                                                                                                 | DRAWING NUMBER: 633-015-6      | 663-500    | ISSUE |
|                                                                       |                                                                                                                                                                                                 | PART NUMBER: 633-015-6         | 663-500    | 1     |