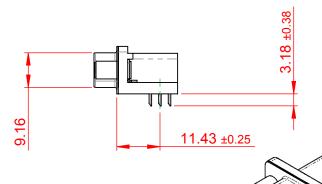

**DIELECTRIC** 

WITHSTANDING VOLTAGE: 1000V AC rms

| 633 SERIES D-SUB CONNECTOR                                            |                                                                                                                                                                                                 | SW REFERENCE NO.: 633 ASSEMBLY |            |       |
|-----------------------------------------------------------------------|-------------------------------------------------------------------------------------------------------------------------------------------------------------------------------------------------|--------------------------------|------------|-------|
|                                                                       |                                                                                                                                                                                                 | DRAWN: C.B DATE: AUG. 01/201   |            | )18   |
|                                                                       |                                                                                                                                                                                                 | CHECKED:                       | DATE:      |       |
| EDAC INC TORONTO, ONTARIO CANADA YOUR CONNECTION TO QUALITY & SERVICE | THESE DRAWINGS AND SPECIFICATIONS ARE THE PROPERTY OF EDAC INC.,AND SHALL NOT BE REPRODUCED,OR COPIED OR USED AS THE BASIS FOR THE MANUFACTURE OR SALE OF APPARATUS WITHOUT WRITTEN PERMISSION. | SCALE: (IN C.A.D. 1:1)         | SHEET 1 OF | 1     |
|                                                                       |                                                                                                                                                                                                 | DRAWING NUMBER: 633-015-6      | 663-500    | ISSUE |
|                                                                       |                                                                                                                                                                                                 | PART NUMBER: 633-015-6         | 663-500    | 1     |