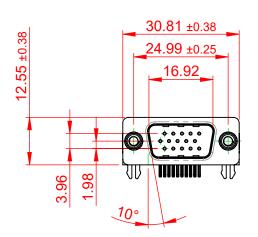

THIS IS A C.A.D. GENERATED DRAWING DO NOT MAKE MANUAL REVISIONS TO MASTER.

ORIGINAL (1)

NOTES:

MATERIAL:

HOUSING: THERMOPLASTIC POLYESTER, UL94V-0

SHELL: STEEL, NICKEL PLATED

CONTACT: COPPER ALLOY, 30µ GOLD PLATING

OPERATING TEMPERATURE: -55°C TO +125°C

CURRENT RATING: 3A PER CONTACT

CONTACT RESISTANCE:  $25m\Omega$  MAX. INSULATOR RESISTANCE:  $5000M\Omega$  min.

**DIELECTRIC** 

WITHSTANDING VOLTAGE: 1000V AC rms

| 633 SERIES D-SUB CONNECTOR                                            |                                                                                                                                                                                                 | SW REFERENCE NO.: 633 ASSEMBLY |                  |       |
|-----------------------------------------------------------------------|-------------------------------------------------------------------------------------------------------------------------------------------------------------------------------------------------|--------------------------------|------------------|-------|
|                                                                       |                                                                                                                                                                                                 | DRAWN: C.B                     | DATE: AUG. 01/20 | 018   |
|                                                                       |                                                                                                                                                                                                 | CHECKED:                       | DATE:            |       |
| EDAC INC TORONTO, ONTARIO CANADA YOUR CONNECTION TO QUALITY & SERVICE | THESE DRAWINGS AND SPECIFICATIONS ARE THE PROPERTY OF EDAC INC.,AND SHALL NOT BE REPRODUCED,OR COPIED OR USED AS THE BASIS FOR THE MANUFACTURE OR SALE OF APPARATUS WITHOUT WRITTEN PERMISSION. | SCALE: (IN C.A.D. 1:1)         | SHEET 1 OF       | 1     |
|                                                                       |                                                                                                                                                                                                 | DRAWING NUMBER: 633-015-6      | 663-530          | ISSUE |
|                                                                       |                                                                                                                                                                                                 | PART NUMBER: 633-015-6         | 663-530          | 1     |