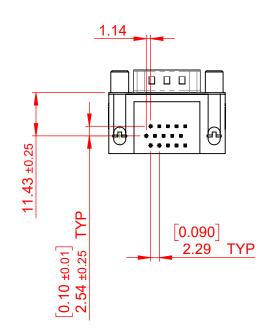

THIS IS A C.A.D. GENERATED DRAWING DO NOT MAKE MANUAL REVISIONS TO MASTER.

ORIGINAL (1)

NOTES:

MATERIAL:

HOUSING: THERMOPLASTIC POLYESTER, UL94V-0

SHELL: STEEL, NICKEL PLATED

CONTACT: COPPER ALLOY, 30µ GOLD PLATING

OPERATING TEMPERATURE: -55°C TO +125°C

CURRENT RATING: 3A PER CONTACT

CONTACT RESISTANCE:  $25m\Omega$  MAX. INSULATOR RESISTANCE:  $5000M\Omega$  min.

**DIELECTRIC** 

WITHSTANDING VOLTAGE: 1000V AC rms

| 633 SERIES D-SUB CONNECTOR                                            |                                                                                                                                                                                                 | SW REFERENCE NO.: 633 ASSEMBLY |                  |       |
|-----------------------------------------------------------------------|-------------------------------------------------------------------------------------------------------------------------------------------------------------------------------------------------|--------------------------------|------------------|-------|
|                                                                       |                                                                                                                                                                                                 | DRAWN: C.B                     | DATE: AUG. 01/20 | 018   |
|                                                                       |                                                                                                                                                                                                 | CHECKED:                       | DATE:            |       |
| EDAC INC TORONTO, ONTARIO CANADA YOUR CONNECTION TO QUALITY & SERVICE | THESE DRAWINGS AND SPECIFICATIONS ARE THE PROPERTY OF EDAC INC.,AND SHALL NOT BE REPRODUCED,OR COPIED OR USED AS THE BASIS FOR THE MANUFACTURE OR SALE OF APPARATUS WITHOUT WRITTEN PERMISSION. | SCALE: (IN C.A.D. 1:1)         | SHEET 1 OF       | 1     |
|                                                                       |                                                                                                                                                                                                 | DRAWING NUMBER: 633-015-6      | 663-530          | ISSUE |
|                                                                       |                                                                                                                                                                                                 | PART NUMBER: 633-015-6         | 663-530          | 1     |