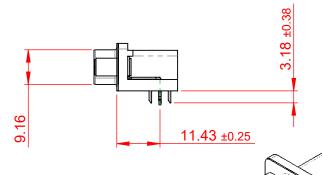

THIS IS A C.A.D. GENERATED DRAWING DO NOT MAKE MANUAL REVISIONS TO MASTER.

ORIGINAL (1)

NOTES:

MATERIAL:

HOUSING: THERMOPLASTIC POLYESTER, UL94V-0

SHELL: STEEL, NICKEL PLATED

CONTACT: COPPER ALLOY, 30µ GOLD PLATING

OPERATING TEMPERATURE: -55°C TO +125°C

CURRENT RATING: 3A PER CONTACT

CONTACT RESISTANCE:  $25m\Omega$  MAX. INSULATOR RESISTANCE:  $5000M\Omega$  min.

**DIELECTRIC** 

WITHSTANDING VOLTAGE: 1000V AC rms

| 633 SERIES D-SUB CONNECTOR                                            |                                                                                                                                                                                                 | SW REFERENCE NO.: 633 ASSEMBLY |                  |       |
|-----------------------------------------------------------------------|-------------------------------------------------------------------------------------------------------------------------------------------------------------------------------------------------|--------------------------------|------------------|-------|
|                                                                       |                                                                                                                                                                                                 | DRAWN: C.B                     | DATE: AUG. 01/20 | 018   |
|                                                                       |                                                                                                                                                                                                 | CHECKED:                       | DATE:            |       |
| EDAC INC TORONTO, ONTARIO CANADA YOUR CONNECTION TO QUALITY & SERVICE | THESE DRAWINGS AND SPECIFICATIONS ARE THE PROPERTY OF EDAC INC.,AND SHALL NOT BE REPRODUCED,OR COPIED OR USED AS THE BASIS FOR THE MANUFACTURE OR SALE OF APPARATUS WITHOUT WRITTEN PERMISSION. | SCALE: (IN C.A.D. 1:1)         | SHEET 1 OF       | 1     |
|                                                                       |                                                                                                                                                                                                 | DRAWING NUMBER: 633-015-6      | 663-530          | ISSUE |
|                                                                       |                                                                                                                                                                                                 | PART NUMBER: 633-015-6         | 663-530          | 1     |