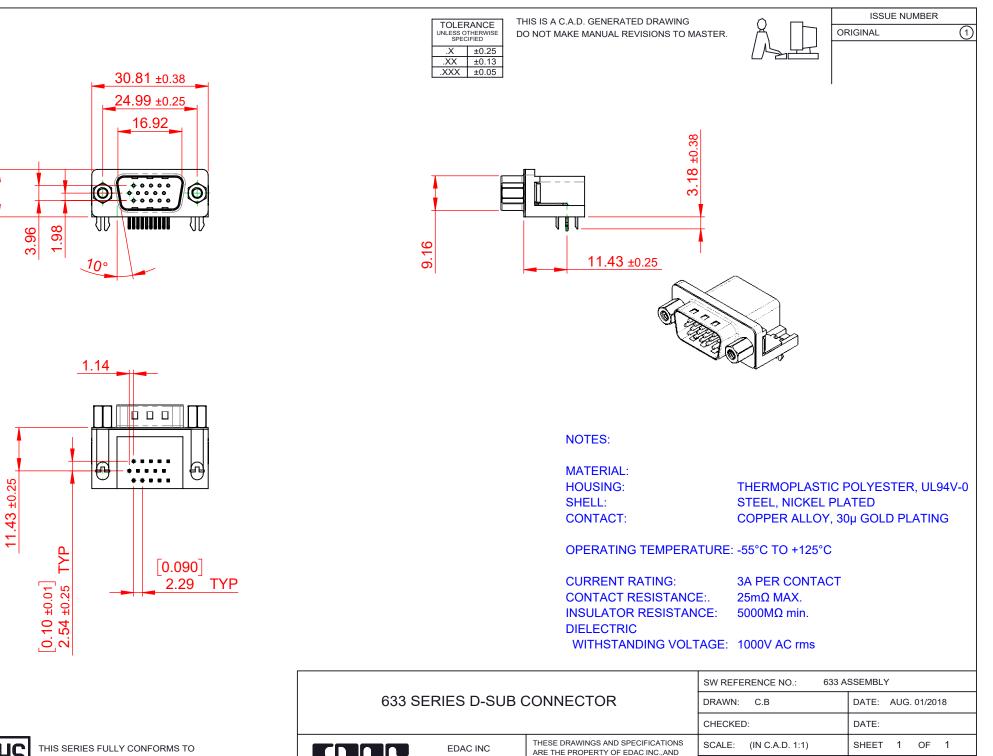

YOUR CONNECTION TO

THE EUROPEAN UNION DIRECTIVES 2011/65/EU FOR RoHS COMPLIANCY. COMPLIANT

.**55** ±0.38

5

|                                                 |                                                                                                                                                   | CHECKED.  |
|-------------------------------------------------|---------------------------------------------------------------------------------------------------------------------------------------------------|-----------|
| EDAC INC                                        | ARE THE PROPERTY OF EDAC INC.,AND<br>ITARIO SHALL NOT BE REPRODUCED,OR COPIED<br>OR USED AS THE BASIS FOR THE<br>MANUFACTURE OR SALE OF APPARATUS | SCALE: (I |
| TORONTO, ONTARIO<br>CANADA<br>QUALITY & SERVICE |                                                                                                                                                   | DRAWING N |
|                                                 |                                                                                                                                                   | PART NUME |

| 0.5                       |          |        |   |    |       |
|---------------------------|----------|--------|---|----|-------|
| CHECKED:                  |          | DATE:  |   |    |       |
| SCALE: (IN C.A.D. 1:1)    |          | SHEET  | 1 | OF | 1     |
| DRAWING NUMBER: 633-015-6 |          | 63-533 |   |    | ISSUE |
| PART NUMBER: 6            | 33-015-6 | 63-533 |   |    | 1     |
|                           |          |        |   |    |       |