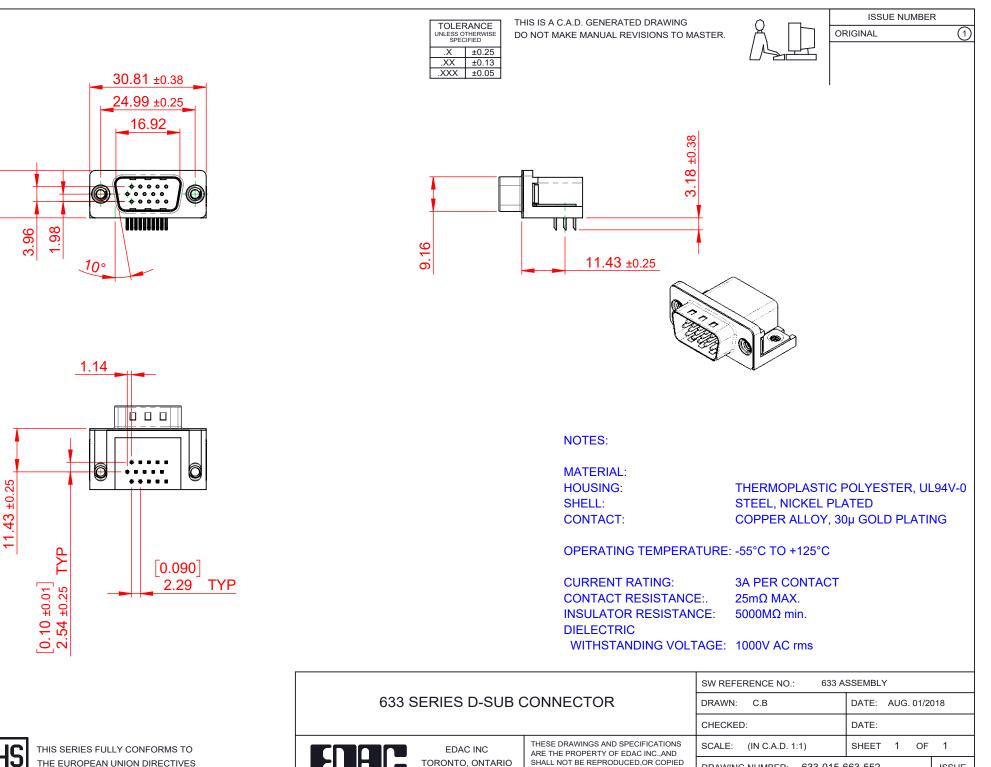

COMPLIANT

**55 ±0.38** 

5

| EDAC INC<br>TORONTO, ONTARIO<br>CANADA<br>CTION TO QUALITY & SERVICE | THESE DRAWINGS AND SPECIFICA<br>ARE THE PROPERTY OF EDAC INC<br>SHALL NOT BE REPRODUCED,OR (<br>OR USED AS THE BASIS FOR THE<br>MANUFACTURE OR SALE OF APPA<br>WITHOUT WRITTEN PERMISSION. |
|----------------------------------------------------------------------|--------------------------------------------------------------------------------------------------------------------------------------------------------------------------------------------|

YOUR CONNEG

633-015-663-552 ISSUE DRAWING NUMBER: APPARATUS PART NUMBER: 633-015-663-552

1