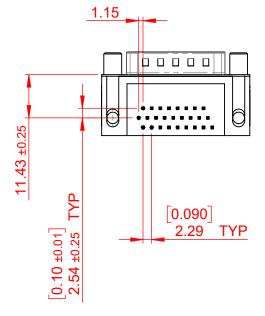

NOTES:

MATERIAL: HOUSING: SHELL: CONTACT:

THERMOPLASTIC POLYESTER, UL94V-0 STEEL, NICKEL PLATED COPPER ALLOY, GOLD FLASH PLATING

OPERATING TEMPERATURE: -55°C TO +85°C

**CURRENT RATING: 3A PER CONTACT** CONTACT RESISTANCE:.  $25m\Omega$  MAX. **INSULATOR RESISTANCE:** 5000MΩ min. DIELECTRIC WITHSTANDING VOLTAGE: 1000V AC rms

| SW REFERENCE NO.: 633 ASSEMBLY |                                                                               |
|--------------------------------|-------------------------------------------------------------------------------|
| DRAWN: C.B                     | DATE: AUG. 01/2018                                                            |
| CHECKED:                       | DATE:                                                                         |
| SCALE: (IN C.A.D. 1:1)         | SHEET 1 OF 1                                                                  |
| DRAWING NUMBER: 633-026-2      | 263-010 ISSUE                                                                 |
| PART NUMBER: 633-026-2         | 263-010 1                                                                     |
|                                | DRAWN: C.B<br>CHECKED:<br>SCALE: (IN C.A.D. 1:1)<br>DRAWING NUMBER: 633-026-2 |