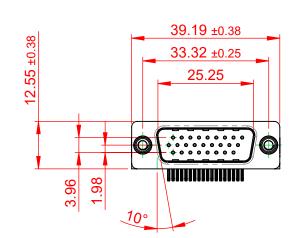

NOTES:

MATERIAL: HOUSING: SHELL: CONTACT:

THERMOPLASTIC POLYESTER, UL94V-0 STEEL, NICKEL PLATED COPPER ALLOY, GOLD FLASH PLATING

OPERATING TEMPERATURE: -55°C TO +85°C

**CURRENT RATING: 3A PER CONTACT** CONTACT RESISTANCE:.  $25m\Omega$  MAX. **INSULATOR RESISTANCE:** 5000MΩ min. DIELECTRIC WITHSTANDING VOLTAGE: 1000V AC rms

| SW REFERENCE NO.: 633 ASSEMBLY |                                                                               |
|--------------------------------|-------------------------------------------------------------------------------|
| DRAWN: C.B                     | DATE: AUG. 01/2018                                                            |
| CHECKED:                       | DATE:                                                                         |
| SCALE: (IN C.A.D. 1:1)         | SHEET 1 OF 1                                                                  |
| DRAWING NUMBER: 633-026-2      | 263-010 ISSUE                                                                 |
| PART NUMBER: 633-026-2         | 263-010 1                                                                     |
|                                | DRAWN: C.B<br>CHECKED:<br>SCALE: (IN C.A.D. 1:1)<br>DRAWING NUMBER: 633-026-2 |