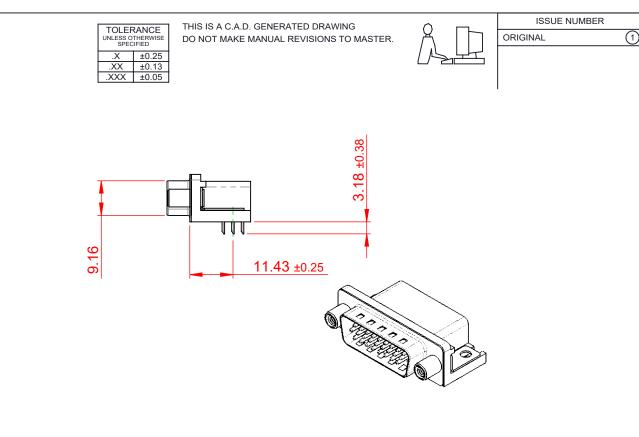

NOTES:

MATERIAL: HOUSING: SHELL: CONTACT:

THERMOPLASTIC POLYESTER, UL94V-0 STEEL, NICKEL PLATED COPPER ALLOY, GOLD FLASH PLATING

OPERATING TEMPERATURE: -55°C TO +85°C

**CURRENT RATING: 3A PER CONTACT** CONTACT RESISTANCE:.  $25m\Omega$  MAX. **INSULATOR RESISTANCE:** 5000MΩ min. DIELECTRIC WITHSTANDING VOLTAGE: 1000V AC rms

| SW REFERENCE NO.: 633 ASSEMBLY |                                                                               |
|--------------------------------|-------------------------------------------------------------------------------|
| DRAWN: C.B                     | DATE: AUG. 01/2018                                                            |
| CHECKED:                       | DATE:                                                                         |
| SCALE: (IN C.A.D. 1:1)         | SHEET 1 OF 1                                                                  |
| DRAWING NUMBER: 633-026-2      | 263-010 ISSUE                                                                 |
| PART NUMBER: 633-026-2         | 263-010 1                                                                     |
|                                | DRAWN: C.B<br>CHECKED:<br>SCALE: (IN C.A.D. 1:1)<br>DRAWING NUMBER: 633-026-2 |