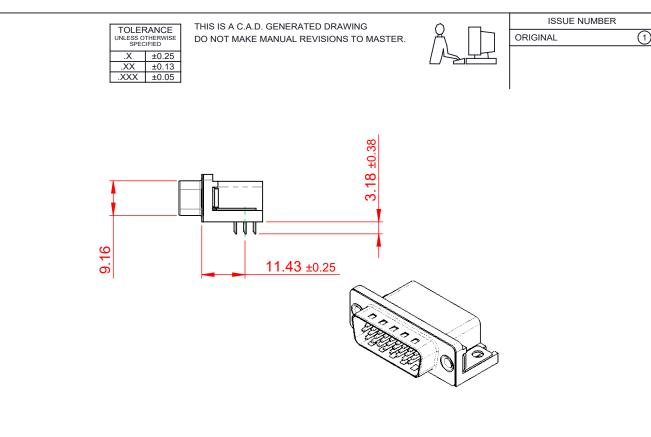

| A PER CONTACT |  |
|---------------|--|
| 5mΩ MAX.      |  |
| 000MΩ min.    |  |
|               |  |

WITHSTANDING VOLTAGE: 1000V AC rms

| 633 SERIES D-SUB CONNECTOR                                            |                                                                                                                                                                                                                | SW REFERENCE NO.: 633 ASSEMBLY |                  |       |
|-----------------------------------------------------------------------|----------------------------------------------------------------------------------------------------------------------------------------------------------------------------------------------------------------|--------------------------------|------------------|-------|
|                                                                       |                                                                                                                                                                                                                | DRAWN: C.B                     | DATE: AUG. 01/20 | 018   |
|                                                                       |                                                                                                                                                                                                                | CHECKED:                       | DATE:            |       |
| EDAC INC<br>TORONTO, ONTARIO<br>CANADA<br>ECTION TO QUALITY & SERVICE | THESE DRAWINGS AND SPECIFICATIONS<br>ARE THE PROPERTY OF EDAC INC.,AND<br>SHALL NOT BE REPRODUCED,OR COPIED<br>OR USED AS THE BASIS FOR THE<br>MANUFACTURE OR SALE OF APPARATUS<br>WITHOUT WRITTEN PERMISSION. | SCALE: (IN C.A.D. 1:1)         | SHEET 1 OF       | 1     |
|                                                                       |                                                                                                                                                                                                                | DRAWING NUMBER: 633-026-       | 263-011          | ISSUE |
|                                                                       |                                                                                                                                                                                                                | PART NUMBER: 633-026-          | 263-011          | 1     |