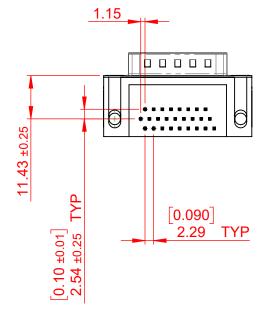

| A PER CONTACT |  |
|---------------|--|
| 5mΩ MAX.      |  |
| 000MΩ min.    |  |
|               |  |

WITHSTANDING VOLTAGE: 1000V AC rms

| 633 SERIES D-SUB CONNECTOR                                            |                                                                                                                                                                                                                | SW REFERENCE NO.: 633 ASSEMBLY |                  |       |
|-----------------------------------------------------------------------|----------------------------------------------------------------------------------------------------------------------------------------------------------------------------------------------------------------|--------------------------------|------------------|-------|
|                                                                       |                                                                                                                                                                                                                | DRAWN: C.B                     | DATE: AUG. 01/20 | 018   |
|                                                                       |                                                                                                                                                                                                                | CHECKED:                       | DATE:            |       |
| EDAC INC<br>TORONTO, ONTARIO<br>CANADA<br>ECTION TO QUALITY & SERVICE | THESE DRAWINGS AND SPECIFICATIONS<br>ARE THE PROPERTY OF EDAC INC.,AND<br>SHALL NOT BE REPRODUCED,OR COPIED<br>OR USED AS THE BASIS FOR THE<br>MANUFACTURE OR SALE OF APPARATUS<br>WITHOUT WRITTEN PERMISSION. | SCALE: (IN C.A.D. 1:1)         | SHEET 1 OF       | 1     |
|                                                                       |                                                                                                                                                                                                                | DRAWING NUMBER: 633-026-       | 263-011          | ISSUE |
|                                                                       |                                                                                                                                                                                                                | PART NUMBER: 633-026-          | 263-011          | 1     |