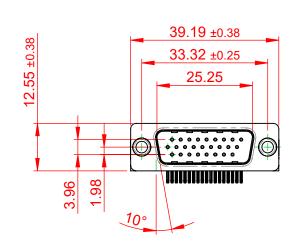

| A PER CONTACT |  |
|---------------|--|
| 5mΩ MAX.      |  |
| 000MΩ min.    |  |
|               |  |

WITHSTANDING VOLTAGE: 1000V AC rms

| 633 SERIES D-SUB CONNECTOR                                            |                                                                                                                                                                                                                | SW REFERENCE NO.: 633 ASSEMBLY |                  |       |
|-----------------------------------------------------------------------|----------------------------------------------------------------------------------------------------------------------------------------------------------------------------------------------------------------|--------------------------------|------------------|-------|
|                                                                       |                                                                                                                                                                                                                | DRAWN: C.B                     | DATE: AUG. 01/20 | 018   |
|                                                                       |                                                                                                                                                                                                                | CHECKED:                       | DATE:            |       |
| EDAC INC<br>TORONTO, ONTARIO<br>CANADA<br>ECTION TO QUALITY & SERVICE | THESE DRAWINGS AND SPECIFICATIONS<br>ARE THE PROPERTY OF EDAC INC.,AND<br>SHALL NOT BE REPRODUCED,OR COPIED<br>OR USED AS THE BASIS FOR THE<br>MANUFACTURE OR SALE OF APPARATUS<br>WITHOUT WRITTEN PERMISSION. | SCALE: (IN C.A.D. 1:1)         | SHEET 1 OF       | 1     |
|                                                                       |                                                                                                                                                                                                                | DRAWING NUMBER: 633-026-       | 263-011          | ISSUE |
|                                                                       |                                                                                                                                                                                                                | PART NUMBER: 633-026-          | 263-011          | 1     |