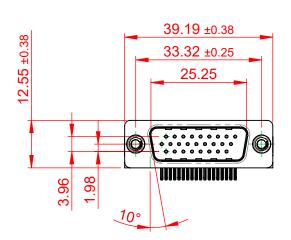

THIS IS A C.A.D. GENERATED DRAWING DO NOT MAKE MANUAL REVISIONS TO MASTER.

ORIGINAL 1

## NOTES:

MATERIAL:

HOUSING: THERMOPLASTIC POLYESTER, UL94V-0

SHELL: STEEL, NICKEL PLATED

CONTACT: COPPER ALLOY, GOLD FLASH PLATING

OPERATING TEMPERATURE: -55°C TO +85°C

CURRENT RATING: 3A PER CONTACT

CONTACT RESISTANCE:  $25m\Omega$  MAX. INSULATOR RESISTANCE:  $5000M\Omega$  min.

**DIELECTRIC** 

WITHSTANDING VOLTAGE: 1000V AC rms

| 633 SERIES D-SUB CONNECTOR           |                                                                                                                                                                                                 | SW REFERENCE NO.: 633 ASSEMBLY |                            |       |
|--------------------------------------|-------------------------------------------------------------------------------------------------------------------------------------------------------------------------------------------------|--------------------------------|----------------------------|-------|
|                                      |                                                                                                                                                                                                 | DRAWN: C.B                     | VN: C.B DATE: AUG. 01/2018 |       |
|                                      |                                                                                                                                                                                                 | CHECKED:                       | DATE:                      |       |
| EDAC INC TORONTO, ONTARIO CANADA     | THESE DRAWINGS AND SPECIFICATIONS ARE THE PROPERTY OF EDAC INC.,AND SHALL NOT BE REPRODUCED,OR COPIED OR USED AS THE BASIS FOR THE MANUFACTURE OR SALE OF APPARATUS WITHOUT WRITTEN PERMISSION. | SCALE: (IN C.A.D. 1:1)         | SHEET 1 OF                 | 1     |
|                                      |                                                                                                                                                                                                 | DRAWING NUMBER: 633-026-2      | 263-012                    | ISSUE |
| YOUR CONNECTION TO QUALITY & SERVICE |                                                                                                                                                                                                 | PART NUMBER: 633-026-2         | 263-012                    | 1     |