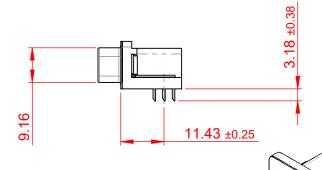

THIS IS A C.A.D. GENERATED DRAWING DO NOT MAKE MANUAL REVISIONS TO MASTER.

ORIGINAL 1

## NOTES:

MATERIAL:

HOUSING: THERMOPLASTIC POLYESTER, UL94V-0

SHELL: STEEL, NICKEL PLATED

CONTACT: COPPER ALLOY, GOLD FLASH PLATING

OPERATING TEMPERATURE: -55°C TO +85°C

CURRENT RATING: 3A PER CONTACT

CONTACT RESISTANCE:  $25m\Omega$  MAX. INSULATOR RESISTANCE:  $5000M\Omega$  min.

**DIELECTRIC** 

WITHSTANDING VOLTAGE: 1000V AC rms

| 633 SERIES D-SUB CONNECTOR           |                                                                                                                                                                                                 | SW REFERENCE NO.: 633 ASSEMBLY |                            |       |
|--------------------------------------|-------------------------------------------------------------------------------------------------------------------------------------------------------------------------------------------------|--------------------------------|----------------------------|-------|
|                                      |                                                                                                                                                                                                 | DRAWN: C.B                     | VN: C.B DATE: AUG. 01/2018 |       |
|                                      |                                                                                                                                                                                                 | CHECKED:                       | DATE:                      |       |
| EDAC INC TORONTO, ONTARIO CANADA     | THESE DRAWINGS AND SPECIFICATIONS ARE THE PROPERTY OF EDAC INC.,AND SHALL NOT BE REPRODUCED,OR COPIED OR USED AS THE BASIS FOR THE MANUFACTURE OR SALE OF APPARATUS WITHOUT WRITTEN PERMISSION. | SCALE: (IN C.A.D. 1:1)         | SHEET 1 OF                 | 1     |
|                                      |                                                                                                                                                                                                 | DRAWING NUMBER: 633-026-2      | 263-012                    | ISSUE |
| YOUR CONNECTION TO QUALITY & SERVICE |                                                                                                                                                                                                 | PART NUMBER: 633-026-2         | 263-012                    | 1     |