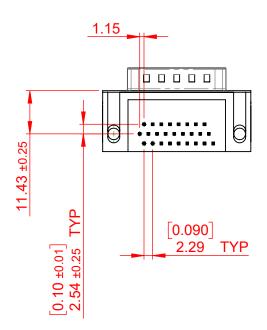

THIS IS A C.A.D. GENERATED DRAWING DO NOT MAKE MANUAL REVISIONS TO MASTER.

ORIGINAL 1

## NOTES:

MATERIAL:

HOUSING: THERMOPLASTIC POLYESTER, UL94V-0

SHELL: STEEL, NICKEL PLATED

CONTACT: COPPER ALLOY, GOLD FLASH PLATING

OPERATING TEMPERATURE: -55°C TO +85°C

CURRENT RATING: 3A PER CONTACT

CONTACT RESISTANCE:  $25m\Omega$  MAX. INSULATOR RESISTANCE:  $5000M\Omega$  min.

**DIELECTRIC** 

WITHSTANDING VOLTAGE: 1000V AC rms

| 633 SERIES D-SUB CONNECTOR           |                                                                                                                                                                                                 | SW REFERENCE NO.: 633 ASSEMBLY |                            |       |
|--------------------------------------|-------------------------------------------------------------------------------------------------------------------------------------------------------------------------------------------------|--------------------------------|----------------------------|-------|
|                                      |                                                                                                                                                                                                 | DRAWN: C.B                     | VN: C.B DATE: AUG. 01/2018 |       |
|                                      |                                                                                                                                                                                                 | CHECKED:                       | DATE:                      |       |
| EDAC INC TORONTO, ONTARIO CANADA     | THESE DRAWINGS AND SPECIFICATIONS ARE THE PROPERTY OF EDAC INC.,AND SHALL NOT BE REPRODUCED,OR COPIED OR USED AS THE BASIS FOR THE MANUFACTURE OR SALE OF APPARATUS WITHOUT WRITTEN PERMISSION. | SCALE: (IN C.A.D. 1:1)         | SHEET 1 OF                 | 1     |
|                                      |                                                                                                                                                                                                 | DRAWING NUMBER: 633-026-2      | 263-012                    | ISSUE |
| YOUR CONNECTION TO QUALITY & SERVICE |                                                                                                                                                                                                 | PART NUMBER: 633-026-2         | 263-012                    | 1     |