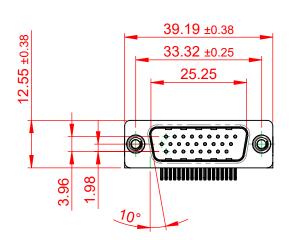

THIS IS A C.A.D. GENERATED DRAWING DO NOT MAKE MANUAL REVISIONS TO MASTER.

ORIGINAL (1)

## NOTES:

MATERIAL:

HOUSING: THERMOPLASTIC POLYESTER, UL94V-0

SHELL: STEEL, NICKEL PLATED

CONTACT: COPPER ALLOY, GOLD FLASH PLATING

OPERATING TEMPERATURE: -55°C TO +85°C

CURRENT RATING: 3A PER CONTACT

CONTACT RESISTANCE:  $25m\Omega$  MAX. INSULATOR RESISTANCE:  $5000M\Omega$  min.

**DIELECTRIC** 

WITHSTANDING VOLTAGE: 1000V AC rms

| 633 SERIES D-SUB CONNECTOR                                            |                                                                                                                                                                                                 | SW REFERENCE NO.: 633 ASSEMBLY  |                    |       |
|-----------------------------------------------------------------------|-------------------------------------------------------------------------------------------------------------------------------------------------------------------------------------------------|---------------------------------|--------------------|-------|
|                                                                       |                                                                                                                                                                                                 | DRAWN: C.B                      | DATE: AUG. 01/2018 |       |
|                                                                       |                                                                                                                                                                                                 | CHECKED:                        | DATE:              |       |
| EDAC INC TORONTO, ONTARIO CANADA YOUR CONNECTION TO QUALITY & SERVICE | THESE DRAWINGS AND SPECIFICATIONS ARE THE PROPERTY OF EDAC INC.,AND SHALL NOT BE REPRODUCED,OR COPIED OR USED AS THE BASIS FOR THE MANUFACTURE OR SALE OF APPARATUS WITHOUT WRITTEN PERMISSION. | SCALE: (IN C.A.D. 1:1)          | SHEET 1 OF         | 1     |
|                                                                       |                                                                                                                                                                                                 | DRAWING NUMBER: 633-026-263-052 |                    | ISSUE |
|                                                                       |                                                                                                                                                                                                 | PART NUMBER: 633-026-2          | 263-052            | 1     |