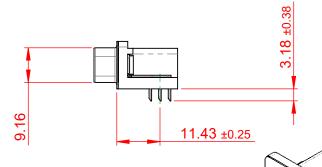

THIS IS A C.A.D. GENERATED DRAWING DO NOT MAKE MANUAL REVISIONS TO MASTER.

ORIGINAL (1)

## NOTES:

MATERIAL:

HOUSING: THERMOPLASTIC POLYESTER, UL94V-0

SHELL: STEEL, NICKEL PLATED

CONTACT: COPPER ALLOY, GOLD FLASH PLATING

OPERATING TEMPERATURE: -55°C TO +85°C

CURRENT RATING: 3A PER CONTACT

CONTACT RESISTANCE:  $25m\Omega$  MAX. INSULATOR RESISTANCE:  $5000M\Omega$  min.

**DIELECTRIC** 

WITHSTANDING VOLTAGE: 1000V AC rms

| 633 SERIES D-SUB CONNECTOR                                            |                                                                                                                                                                                                 | SW REFERENCE NO.: 633 ASSEMBLY  |                    |       |
|-----------------------------------------------------------------------|-------------------------------------------------------------------------------------------------------------------------------------------------------------------------------------------------|---------------------------------|--------------------|-------|
|                                                                       |                                                                                                                                                                                                 | DRAWN: C.B                      | DATE: AUG. 01/2018 |       |
|                                                                       |                                                                                                                                                                                                 | CHECKED:                        | DATE:              |       |
| EDAC INC TORONTO, ONTARIO CANADA YOUR CONNECTION TO QUALITY & SERVICE | THESE DRAWINGS AND SPECIFICATIONS ARE THE PROPERTY OF EDAC INC.,AND SHALL NOT BE REPRODUCED,OR COPIED OR USED AS THE BASIS FOR THE MANUFACTURE OR SALE OF APPARATUS WITHOUT WRITTEN PERMISSION. | SCALE: (IN C.A.D. 1:1)          | SHEET 1 OF         | 1     |
|                                                                       |                                                                                                                                                                                                 | DRAWING NUMBER: 633-026-263-052 |                    | ISSUE |
|                                                                       |                                                                                                                                                                                                 | PART NUMBER: 633-026-2          | 263-052            | 1     |