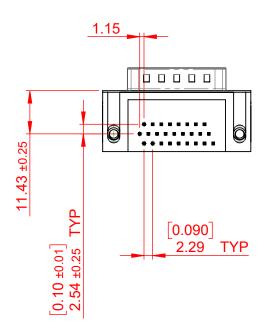

THIS IS A C.A.D. GENERATED DRAWING DO NOT MAKE MANUAL REVISIONS TO MASTER.

ORIGINAL (1)

## NOTES:

MATERIAL:

HOUSING: THERMOPLASTIC POLYESTER, UL94V-0

SHELL: STEEL, NICKEL PLATED

CONTACT: COPPER ALLOY, GOLD FLASH PLATING

OPERATING TEMPERATURE: -55°C TO +85°C

CURRENT RATING: 3A PER CONTACT

CONTACT RESISTANCE:  $25m\Omega$  MAX. INSULATOR RESISTANCE:  $5000M\Omega$  min.

**DIELECTRIC** 

WITHSTANDING VOLTAGE: 1000V AC rms

| 633 SERIES D-SUB CONNECTOR                                            |                                                                                                                                                                                                 | SW REFERENCE NO.: 633 ASSEMBLY  |                    |       |
|-----------------------------------------------------------------------|-------------------------------------------------------------------------------------------------------------------------------------------------------------------------------------------------|---------------------------------|--------------------|-------|
|                                                                       |                                                                                                                                                                                                 | DRAWN: C.B                      | DATE: AUG. 01/2018 |       |
|                                                                       |                                                                                                                                                                                                 | CHECKED:                        | DATE:              |       |
| EDAC INC TORONTO, ONTARIO CANADA YOUR CONNECTION TO QUALITY & SERVICE | THESE DRAWINGS AND SPECIFICATIONS ARE THE PROPERTY OF EDAC INC.,AND SHALL NOT BE REPRODUCED,OR COPIED OR USED AS THE BASIS FOR THE MANUFACTURE OR SALE OF APPARATUS WITHOUT WRITTEN PERMISSION. | SCALE: (IN C.A.D. 1:1)          | SHEET 1 OF         | 1     |
|                                                                       |                                                                                                                                                                                                 | DRAWING NUMBER: 633-026-263-052 |                    | ISSUE |
|                                                                       |                                                                                                                                                                                                 | PART NUMBER: 633-026-2          | 263-052            | 1     |