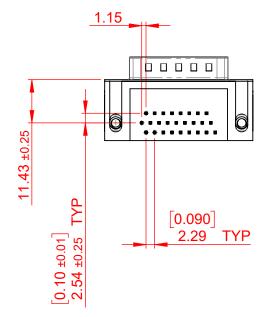

WITHSTANDING VOLTAGE: 1000V AC rms

| 633 SERIES D-SUB CONNECTOR                                |                                                                                                                                                                                                                | SW REFERENCE NO.: 633 ASSEMBLY |                    |       |
|-----------------------------------------------------------|----------------------------------------------------------------------------------------------------------------------------------------------------------------------------------------------------------------|--------------------------------|--------------------|-------|
|                                                           |                                                                                                                                                                                                                | DRAWN: C.B                     | DATE: AUG. 01/2018 |       |
|                                                           |                                                                                                                                                                                                                | CHECKED:                       | DATE:              |       |
| EDAC INC                                                  | THESE DRAWINGS AND SPECIFICATIONS<br>ARE THE PROPERTY OF EDAC INC.,AND<br>SHALL NOT BE REPRODUCED,OR COPIED<br>OR USED AS THE BASIS FOR THE<br>MANUFACTURE OR SALE OF APPARATUS<br>WITHOUT WRITTEN PERMISSION. | SCALE: (IN C.A.D. 1:1)         | SHEET 1 OF         | 1     |
| TORONTO, ONTARIO<br>CANADA<br>ECTION TO QUALITY & SERVICE |                                                                                                                                                                                                                | DRAWING NUMBER: 633-026-2      | 263-055            | ISSUE |
|                                                           |                                                                                                                                                                                                                | PART NUMBER: 633-026-2         | 263-055            | 1     |