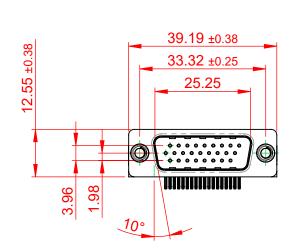

WITHSTANDING VOLTAGE: 1000V AC rms

| 633 SERIES D-SUB CONNECTOR                                |                                                                                                                                                                                                                | SW REFERENCE NO.: 633 ASSEMBLY |                    |       |
|-----------------------------------------------------------|----------------------------------------------------------------------------------------------------------------------------------------------------------------------------------------------------------------|--------------------------------|--------------------|-------|
|                                                           |                                                                                                                                                                                                                | DRAWN: C.B                     | DATE: AUG. 01/2018 |       |
|                                                           |                                                                                                                                                                                                                | CHECKED:                       | DATE:              |       |
| EDAC INC                                                  | THESE DRAWINGS AND SPECIFICATIONS<br>ARE THE PROPERTY OF EDAC INC.,AND<br>SHALL NOT BE REPRODUCED,OR COPIED<br>OR USED AS THE BASIS FOR THE<br>MANUFACTURE OR SALE OF APPARATUS<br>WITHOUT WRITTEN PERMISSION. | SCALE: (IN C.A.D. 1:1)         | SHEET 1 OF         | 1     |
| TORONTO, ONTARIO<br>CANADA<br>ECTION TO QUALITY & SERVICE |                                                                                                                                                                                                                | DRAWING NUMBER: 633-026-2      | 263-055            | ISSUE |
|                                                           |                                                                                                                                                                                                                | PART NUMBER: 633-026-2         | 263-055            | 1     |