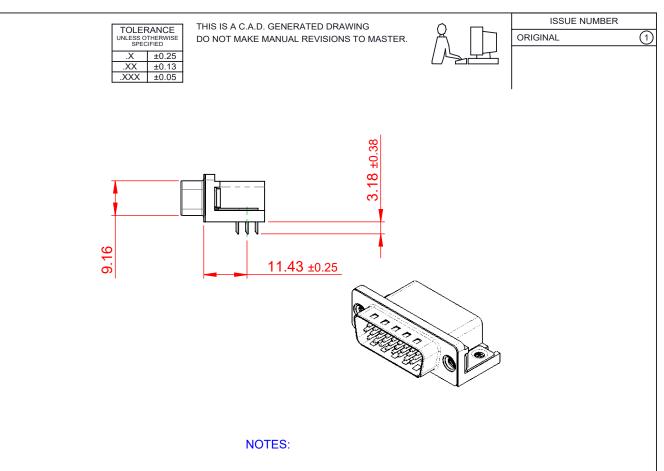

WITHSTANDING VOLTAGE: 1000V AC rms

| 633 SERIES D-SUB CONNECTOR                                |                                                                                                                                                                                                                | SW REFERENCE NO.: 633 ASSEMBLY |                    |       |
|-----------------------------------------------------------|----------------------------------------------------------------------------------------------------------------------------------------------------------------------------------------------------------------|--------------------------------|--------------------|-------|
|                                                           |                                                                                                                                                                                                                | DRAWN: C.B                     | DATE: AUG. 01/2018 |       |
|                                                           |                                                                                                                                                                                                                | CHECKED:                       | DATE:              |       |
| EDAC INC                                                  | THESE DRAWINGS AND SPECIFICATIONS<br>ARE THE PROPERTY OF EDAC INC.,AND<br>SHALL NOT BE REPRODUCED,OR COPIED<br>OR USED AS THE BASIS FOR THE<br>MANUFACTURE OR SALE OF APPARATUS<br>WITHOUT WRITTEN PERMISSION. | SCALE: (IN C.A.D. 1:1)         | SHEET 1 OF         | 1     |
| TORONTO, ONTARIO<br>CANADA<br>ECTION TO QUALITY & SERVICE |                                                                                                                                                                                                                | DRAWING NUMBER: 633-026-2      | 263-055            | ISSUE |
|                                                           |                                                                                                                                                                                                                | PART NUMBER: 633-026-2         | 263-055            | 1     |