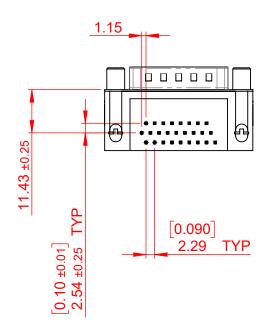

THIS IS A C.A.D. GENERATED DRAWING DO NOT MAKE MANUAL REVISIONS TO MASTER.

ORIGINAL (1)

NOTES:

MATERIAL:

HOUSING: THERMOPLASTIC POLYESTER, UL94V-0

SHELL: STEEL, NICKEL PLATED

CONTACT: COPPER ALLOY, GOLD FLASH PLATING

OPERATING TEMPERATURE: -55°C TO +125°C

CURRENT RATING: 3A PER CONTACT

CONTACT RESISTANCE:  $25m\Omega$  MAX. INSULATOR RESISTANCE:  $5000M\Omega$  min.

**DIELECTRIC** 

WITHSTANDING VOLTAGE: 1000V AC rms

| 633 SERIES D-SUB CONNECTOR                                                                        |                                                                     | SW REFERENCE NO.: 633 ASSEMBLY |                    |       |
|---------------------------------------------------------------------------------------------------|---------------------------------------------------------------------|--------------------------------|--------------------|-------|
|                                                                                                   |                                                                     | DRAWN: C.B                     | DATE: AUG. 01/2018 |       |
|                                                                                                   |                                                                     | CHECKED:                       | DATE:              |       |
| EDAC INC                                                                                          | THESE DRAWINGS AND SPECIFICATIONS ARE THE PROPERTY OF EDAC INC.,AND | SCALE: (IN C.A.D. 1:1)         | SHEET 1 OF         | 1     |
| TORONTO, ONTARIO CANADA                                                                           | SHALL NOT BE REPRODUCED,OR COPIED OR USED AS THE BASIS FOR THE      | DRAWING NUMBER: 633-026-2      | 263-530            | ISSUE |
| YOUR CONNECTION TO QUALITY & SERVICE MANUFACTURE OR SALE OF APPARATUS WITHOUT WRITTEN PERMISSION. |                                                                     | PART NUMBER: 633-026-          | 263-530            | 1     |