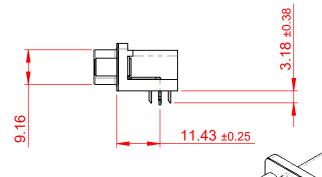

THIS IS A C.A.D. GENERATED DRAWING DO NOT MAKE MANUAL REVISIONS TO MASTER.

ORIGINAL (1)

NOTES:

MATERIAL:

HOUSING: THERMOPLASTIC POLYESTER, UL94V-0

SHELL: STEEL, NICKEL PLATED

CONTACT: COPPER ALLOY, GOLD FLASH PLATING

OPERATING TEMPERATURE: -55°C TO +125°C

CURRENT RATING: 3A PER CONTACT

CONTACT RESISTANCE:  $25m\Omega$  MAX. INSULATOR RESISTANCE:  $5000M\Omega$  min.

**DIELECTRIC** 

WITHSTANDING VOLTAGE: 1000V AC rms

| 633 SERIES D-SUB CONNECTOR                                                                        |                                                                     | SW REFERENCE NO.: 633 ASSEMBLY |                    |       |
|---------------------------------------------------------------------------------------------------|---------------------------------------------------------------------|--------------------------------|--------------------|-------|
|                                                                                                   |                                                                     | DRAWN: C.B                     | DATE: AUG. 01/2018 |       |
|                                                                                                   |                                                                     | CHECKED:                       | DATE:              |       |
| EDAC INC                                                                                          | THESE DRAWINGS AND SPECIFICATIONS ARE THE PROPERTY OF EDAC INC.,AND | SCALE: (IN C.A.D. 1:1)         | SHEET 1 OF         | 1     |
| TORONTO, ONTARIO CANADA                                                                           | SHALL NOT BE REPRODUCED,OR COPIED OR USED AS THE BASIS FOR THE      | DRAWING NUMBER: 633-026-2      | 263-530            | ISSUE |
| YOUR CONNECTION TO QUALITY & SERVICE MANUFACTURE OR SALE OF APPARATUS WITHOUT WRITTEN PERMISSION. |                                                                     | PART NUMBER: 633-026-          | 263-530            | 1     |