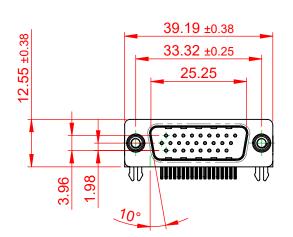

THIS IS A C.A.D. GENERATED DRAWING DO NOT MAKE MANUAL REVISIONS TO MASTER.

ORIGINAL (1)

NOTES:

MATERIAL:

HOUSING: THERMOPLASTIC POLYESTER, UL94V-0

SHELL: STEEL, NICKEL PLATED

CONTACT: COPPER ALLOY, GOLD FLASH PLATING

OPERATING TEMPERATURE: -55°C TO +125°C

CURRENT RATING: 3A PER CONTACT

CONTACT RESISTANCE:  $25m\Omega$  MAX. INSULATOR RESISTANCE:  $5000M\Omega$  min.

**DIELECTRIC** 

WITHSTANDING VOLTAGE: 1000V AC rms

| 633 SERIES D-SUB CONNECTOR                                                                        |                                                                     | SW REFERENCE NO.: 633 ASSEMBLY |                    |       |
|---------------------------------------------------------------------------------------------------|---------------------------------------------------------------------|--------------------------------|--------------------|-------|
|                                                                                                   |                                                                     | DRAWN: C.B                     | DATE: AUG. 01/2018 |       |
|                                                                                                   |                                                                     | CHECKED:                       | DATE:              |       |
| EDAC INC                                                                                          | THESE DRAWINGS AND SPECIFICATIONS ARE THE PROPERTY OF EDAC INC.,AND | SCALE: (IN C.A.D. 1:1)         | SHEET 1 OF         | 1     |
| TORONTO, ONTARIO CANADA                                                                           | SHALL NOT BE REPRODUCED,OR COPIED OR USED AS THE BASIS FOR THE      | DRAWING NUMBER: 633-026-2      | 263-530            | ISSUE |
| YOUR CONNECTION TO QUALITY & SERVICE MANUFACTURE OR SALE OF APPARATUS WITHOUT WRITTEN PERMISSION. |                                                                     | PART NUMBER: 633-026-          | 263-530            | 1     |