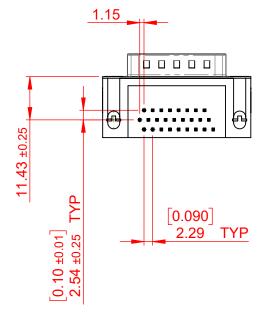

NOTES:

MATERIAL: HOUSING: SHELL: CONTACT:

THERMOPLASTIC POLYESTER, UL94V-0 STEEL, NICKEL PLATED COPPER ALLOY, GOLD FLASH PLATING

OPERATING TEMPERATURE: -55°C TO +125°C

**CURRENT RATING:** CONTACT RESISTANCE:. **INSULATOR RESISTANCE:** DIELECTRIC

| 3A PER CONTACT |  |
|----------------|--|
| 25mΩ MAX.      |  |
| 5000MΩ min.    |  |
|                |  |

WITHSTANDING VOLTAGE: 1000V AC rms

| 633 SERIES D-SUB CONNECTOR                                |                                                                                                                                                                                                                | SW REFERENCE NO.: 633 ASSEMBLY  |           |                    |   |    |       |  |
|-----------------------------------------------------------|----------------------------------------------------------------------------------------------------------------------------------------------------------------------------------------------------------------|---------------------------------|-----------|--------------------|---|----|-------|--|
|                                                           |                                                                                                                                                                                                                | DRAWN: C.B                      |           | DATE: AUG. 01/2018 |   |    |       |  |
|                                                           |                                                                                                                                                                                                                | CHECKED:                        |           | DATE:              |   |    |       |  |
| EDAC INC                                                  | THESE DRAWINGS AND SPECIFICATIONS<br>ARE THE PROPERTY OF EDAC INC.,AND<br>SHALL NOT BE REPRODUCED,OR COPIED<br>OR USED AS THE BASIS FOR THE<br>MANUFACTURE OR SALE OF APPARATUS<br>WITHOUT WRITTEN PERMISSION. | SCALE: (IN C.A.D. 1:1           | )         | SHEET              | 1 | OF | 1     |  |
| TORONTO, ONTARIO<br>CANADA<br>ECTION TO QUALITY & SERVICE |                                                                                                                                                                                                                | DRAWING NUMBER: 633-026-263-531 |           |                    |   |    | ISSUE |  |
|                                                           |                                                                                                                                                                                                                | PART NUMBER:                    | 633-026-2 | 263-531            |   |    | 1     |  |