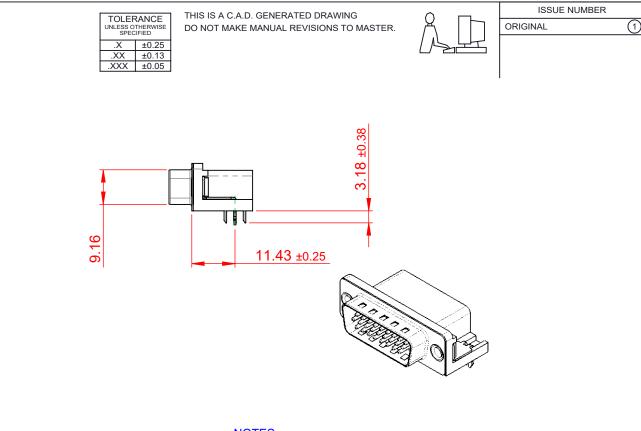

NOTES:

MATERIAL: HOUSING: SHELL: CONTACT:

THERMOPLASTIC POLYESTER, UL94V-0 STEEL, NICKEL PLATED COPPER ALLOY, GOLD FLASH PLATING

OPERATING TEMPERATURE: -55°C TO +125°C

**CURRENT RATING:** CONTACT RESISTANCE:. **INSULATOR RESISTANCE:** DIELECTRIC

| 3A PER CONTACT |  |
|----------------|--|
| 25mΩ MAX.      |  |
| 5000MΩ min.    |  |
|                |  |

WITHSTANDING VOLTAGE: 1000V AC rms

| 633 SERIES D-SUB CONNECTOR                                |                                                                                                                                                                                                                | SW REFERENCE NO.: 633 ASSEMBLY  |           |                    |   |    |       |  |
|-----------------------------------------------------------|----------------------------------------------------------------------------------------------------------------------------------------------------------------------------------------------------------------|---------------------------------|-----------|--------------------|---|----|-------|--|
|                                                           |                                                                                                                                                                                                                | DRAWN: C.B                      |           | DATE: AUG. 01/2018 |   |    |       |  |
|                                                           |                                                                                                                                                                                                                | CHECKED:                        |           | DATE:              |   |    |       |  |
| EDAC INC                                                  | THESE DRAWINGS AND SPECIFICATIONS<br>ARE THE PROPERTY OF EDAC INC.,AND<br>SHALL NOT BE REPRODUCED,OR COPIED<br>OR USED AS THE BASIS FOR THE<br>MANUFACTURE OR SALE OF APPARATUS<br>WITHOUT WRITTEN PERMISSION. | SCALE: (IN C.A.D. 1:1           | )         | SHEET              | 1 | OF | 1     |  |
| TORONTO, ONTARIO<br>CANADA<br>ECTION TO QUALITY & SERVICE |                                                                                                                                                                                                                | DRAWING NUMBER: 633-026-263-531 |           |                    |   |    | ISSUE |  |
|                                                           |                                                                                                                                                                                                                | PART NUMBER:                    | 633-026-2 | 263-531            |   |    | 1     |  |