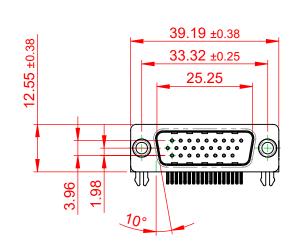

NOTES:

MATERIAL: HOUSING: SHELL: CONTACT:

THERMOPLASTIC POLYESTER, UL94V-0 STEEL, NICKEL PLATED COPPER ALLOY, GOLD FLASH PLATING

OPERATING TEMPERATURE: -55°C TO +125°C

**CURRENT RATING:** CONTACT RESISTANCE:. **INSULATOR RESISTANCE:** DIELECTRIC

| 3A PER CONTACT |  |
|----------------|--|
| 25mΩ MAX.      |  |
| 5000MΩ min.    |  |
|                |  |

WITHSTANDING VOLTAGE: 1000V AC rms

| 633 SERIES D-SUB CONNECTOR                                |                                                                                                                                                                                                                | SW REFERENCE NO.: 633 ASSEMBLY  |           |                    |   |    |       |  |
|-----------------------------------------------------------|----------------------------------------------------------------------------------------------------------------------------------------------------------------------------------------------------------------|---------------------------------|-----------|--------------------|---|----|-------|--|
|                                                           |                                                                                                                                                                                                                | DRAWN: C.B                      |           | DATE: AUG. 01/2018 |   |    |       |  |
|                                                           |                                                                                                                                                                                                                | CHECKED:                        |           | DATE:              |   |    |       |  |
| EDAC INC                                                  | THESE DRAWINGS AND SPECIFICATIONS<br>ARE THE PROPERTY OF EDAC INC.,AND<br>SHALL NOT BE REPRODUCED,OR COPIED<br>OR USED AS THE BASIS FOR THE<br>MANUFACTURE OR SALE OF APPARATUS<br>WITHOUT WRITTEN PERMISSION. | SCALE: (IN C.A.D. 1:1           | )         | SHEET              | 1 | OF | 1     |  |
| TORONTO, ONTARIO<br>CANADA<br>ECTION TO QUALITY & SERVICE |                                                                                                                                                                                                                | DRAWING NUMBER: 633-026-263-531 |           |                    |   |    | ISSUE |  |
|                                                           |                                                                                                                                                                                                                | PART NUMBER:                    | 633-026-2 | 263-531            |   |    | 1     |  |