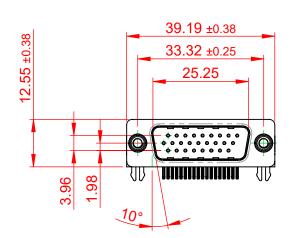

THIS IS A C.A.D. GENERATED DRAWING DO NOT MAKE MANUAL REVISIONS TO MASTER.

ISSUE NUMBER
ORIGINAL 1

NOTES:

MATERIAL:

HOUSING: THERMOPLASTIC POLYESTER, UL94V-0

SHELL: STEEL, NICKEL PLATED

CONTACT: COPPER ALLOY, 30µ GOLD PLATING

OPERATING TEMPERATURE: -55°C TO +85°C

CURRENT RATING: 3A PER CONTACT

CONTACT RESISTANCE:  $25m\Omega$  MAX. INSULATOR RESISTANCE:  $5000M\Omega$  min.

**DIELECTRIC** 

WITHSTANDING VOLTAGE: 1000V AC rms

| 633 SERIES D-SUB CONNECTOR                                            |                                                                                                                                                                                                 | SW REFERENCE NO.: 633 ASSEMBLY  |                    |       |
|-----------------------------------------------------------------------|-------------------------------------------------------------------------------------------------------------------------------------------------------------------------------------------------|---------------------------------|--------------------|-------|
|                                                                       |                                                                                                                                                                                                 | DRAWN: C.B                      | DATE: AUG. 01/2018 |       |
|                                                                       |                                                                                                                                                                                                 | CHECKED:                        | DATE:              |       |
| EDAC INC TORONTO, ONTARIO CANADA YOUR CONNECTION TO QUALITY & SERVICE | THESE DRAWINGS AND SPECIFICATIONS ARE THE PROPERTY OF EDAC INC.,AND SHALL NOT BE REPRODUCED,OR COPIED OR USED AS THE BASIS FOR THE MANUFACTURE OR SALE OF APPARATUS WITHOUT WRITTEN PERMISSION. | SCALE: (IN C.A.D. 1:1)          | SHEET 1 OF         | 1     |
|                                                                       |                                                                                                                                                                                                 | DRAWING NUMBER: 633-026-663-030 |                    | ISSUE |
|                                                                       |                                                                                                                                                                                                 | PART NUMBER: 633-026-           | 663-030            | 1     |