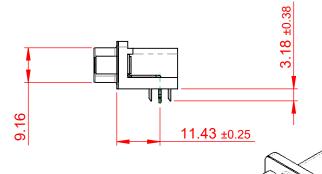

THIS IS A C.A.D. GENERATED DRAWING DO NOT MAKE MANUAL REVISIONS TO MASTER.

ISSUE NUMBER
ORIGINAL 1

NOTES:

MATERIAL:

HOUSING: THERMOPLASTIC POLYESTER, UL94V-0

SHELL: STEEL, NICKEL PLATED

CONTACT: COPPER ALLOY, 30µ GOLD PLATING

OPERATING TEMPERATURE: -55°C TO +85°C

CURRENT RATING: 3A PER CONTACT

CONTACT RESISTANCE:  $25m\Omega$  MAX. INSULATOR RESISTANCE:  $5000M\Omega$  min.

**DIELECTRIC** 

WITHSTANDING VOLTAGE: 1000V AC rms

| 633 SERIES D-SUB CONNECTOR                                            |                                                                                                                                                                                                 | SW REFERENCE NO.: 633 ASSEMBLY  |                    |       |
|-----------------------------------------------------------------------|-------------------------------------------------------------------------------------------------------------------------------------------------------------------------------------------------|---------------------------------|--------------------|-------|
|                                                                       |                                                                                                                                                                                                 | DRAWN: C.B                      | DATE: AUG. 01/2018 |       |
|                                                                       |                                                                                                                                                                                                 | CHECKED:                        | DATE:              |       |
| EDAC INC TORONTO, ONTARIO CANADA YOUR CONNECTION TO QUALITY & SERVICE | THESE DRAWINGS AND SPECIFICATIONS ARE THE PROPERTY OF EDAC INC.,AND SHALL NOT BE REPRODUCED,OR COPIED OR USED AS THE BASIS FOR THE MANUFACTURE OR SALE OF APPARATUS WITHOUT WRITTEN PERMISSION. | SCALE: (IN C.A.D. 1:1)          | SHEET 1 OF         | 1     |
|                                                                       |                                                                                                                                                                                                 | DRAWING NUMBER: 633-026-663-030 |                    | ISSUE |
|                                                                       |                                                                                                                                                                                                 | PART NUMBER: 633-026-           | 663-030            | 1     |