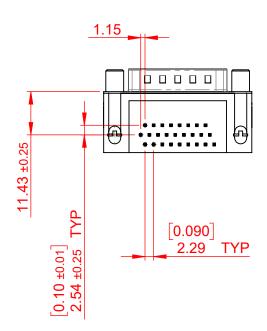

THIS IS A C.A.D. GENERATED DRAWING DO NOT MAKE MANUAL REVISIONS TO MASTER.

ISSUE NUMBER
ORIGINAL 1

NOTES:

MATERIAL:

HOUSING: THERMOPLASTIC POLYESTER, UL94V-0

SHELL: STEEL, NICKEL PLATED

CONTACT: COPPER ALLOY, 30µ GOLD PLATING

OPERATING TEMPERATURE: -55°C TO +85°C

CURRENT RATING: 3A PER CONTACT

CONTACT RESISTANCE:  $25m\Omega$  MAX. INSULATOR RESISTANCE:  $5000M\Omega$  min.

**DIELECTRIC** 

WITHSTANDING VOLTAGE: 1000V AC rms

| 633 SERIES D-SUB CONNECTOR                                            |                                                                                                                                                                                                 | SW REFERENCE NO.: 633 ASSEMBLY  |                    |       |
|-----------------------------------------------------------------------|-------------------------------------------------------------------------------------------------------------------------------------------------------------------------------------------------|---------------------------------|--------------------|-------|
|                                                                       |                                                                                                                                                                                                 | DRAWN: C.B                      | DATE: AUG. 01/2018 |       |
|                                                                       |                                                                                                                                                                                                 | CHECKED:                        | DATE:              |       |
| EDAC INC TORONTO, ONTARIO CANADA YOUR CONNECTION TO QUALITY & SERVICE | THESE DRAWINGS AND SPECIFICATIONS ARE THE PROPERTY OF EDAC INC.,AND SHALL NOT BE REPRODUCED,OR COPIED OR USED AS THE BASIS FOR THE MANUFACTURE OR SALE OF APPARATUS WITHOUT WRITTEN PERMISSION. | SCALE: (IN C.A.D. 1:1)          | SHEET 1 OF         | 1     |
|                                                                       |                                                                                                                                                                                                 | DRAWING NUMBER: 633-026-663-030 |                    | ISSUE |
|                                                                       |                                                                                                                                                                                                 | PART NUMBER: 633-026-           | 663-030            | 1     |