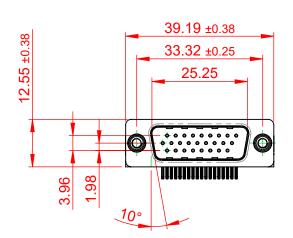

TOLERANCE UNLESS OTHERWISE SPECIFIED

.X ±0.25

.XX ±0.13

.XXX ±0.05

THIS IS A C.A.D. GENERATED DRAWING DO NOT MAKE MANUAL REVISIONS TO MASTER.



ORIGINAL (1)



NOTES:

MATERIAL:

HOUSING: THERMOPLASTIC POLYESTER, UL94V-0

SHELL: STEEL, NICKEL PLATED

CONTACT: COPPER ALLOY, 30µ GOLD PLATING

OPERATING TEMPERATURE: -55°C TO +125°C

CURRENT RATING: 3A PER CONTACT

CONTACT RESISTANCE:  $25m\Omega$  MAX. INSULATOR RESISTANCE:  $5000M\Omega$  min.

**DIELECTRIC** 

WITHSTANDING VOLTAGE: 1000V AC rms

| 633 SERIES D-SUB CONNECTOR                                                                        |                                                                     | SW REFERENCE NO.: 633 ASSEMBLY  |                    |       |
|-----------------------------------------------------