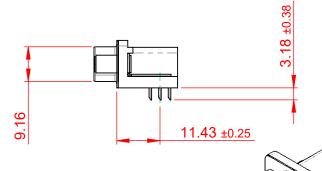

TOLERANCE UNLESS OTHERWISE SPECIFIED

.X ±0.25

.XX ±0.13

.XXX ±0.05

THIS IS A C.A.D. GENERATED DRAWING DO NOT MAKE MANUAL REVISIONS TO MASTER.



ORIGINAL (1)



NOTES:

MATERIAL:

HOUSING: THERMOPLASTIC POLYESTER, UL94V-0

SHELL: STEEL, NICKEL PLATED

CONTACT: COPPER ALLOY, 30µ GOLD PLATING

OPERATING TEMPERATURE: -55°C TO +125°C

CURRENT RATING: 3A PER CONTACT

CONTACT RESISTANCE:  $25m\Omega$  MAX. INSULATOR RESISTANCE:  $5000M\Omega$  min.

**DIELECTRIC** 

WITHSTANDING VOLTAGE: 1000V AC rms

| 633 SERIES D-SUB CONNECTOR                                                                        |                                                                     | SW REFERENCE NO.: 633 ASSEMBLY  |                    |       |
|---------------------------------------------------------------------------------------------------|---------------------------------------------------------------------|---------------------------------|------------------