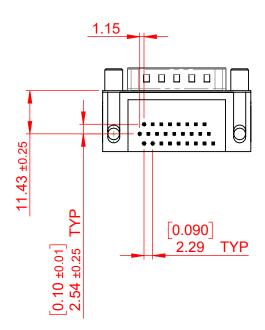

TOLERANCE UNLESS OTHERWISE SPECIFIED

.X ±0.25

.XX ±0.13

.XXX ±0.05

THIS IS A C.A.D. GENERATED DRAWING DO NOT MAKE MANUAL REVISIONS TO MASTER.



ORIGINAL (1)



NOTES:

MATERIAL:

HOUSING: THERMOPLASTIC POLYESTER, UL94V-0

SHELL: STEEL, NICKEL PLATED

CONTACT: COPPER ALLOY, 30µ GOLD PLATING

OPERATING TEMPERATURE: -55°C TO +125°C

CURRENT RATING: 3A PER CONTACT

CONTACT RESISTANCE:  $25m\Omega$  MAX. INSULATOR RESISTANCE:  $5000M\Omega$  min.

**DIELECTRIC** 

WITHSTANDING VOLTAGE: 1000V AC rms

| 633 SERIES D-SUB CONNECTOR                                                                        |                                                                     | SW REFERENCE NO.: 633 ASSEMBLY  |                    |       |
|-------------------------------------------------------