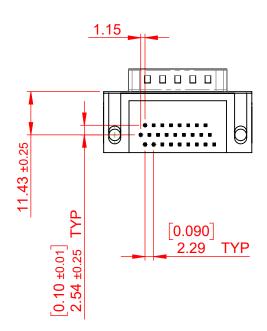

 THIS IS A C.A.D. GENERATED DRAWING DO NOT MAKE MANUAL REVISIONS TO MASTER.

ORIGINAL (1)

NOTES:

MATERIAL:

HOUSING: THERMOPLASTIC POLYESTER, UL94V-0

SHELL: STEEL, NICKEL PLATED

CONTACT: COPPER ALLOY, 30µ GOLD PLATING

OPERATING TEMPERATURE: -55°C TO +125°C

CURRENT RATING: 3A PER CONTACT

CONTACT RESISTANCE:  $25m\Omega$  MAX. INSULATOR RESISTANCE:  $5000M\Omega$  min.

**DIELECTRIC** 

WITHSTANDING VOLTAGE: 1000V AC rms

| 633 SERIES D-SUB CONNECTOR                                            |                                                                                                                                                                                                 | SW REFERENCE NO.: 633 ASSEMBLY  |                    |       |
|-----------------------------------------------------------------------|-------------------------------------------------------------------------------------------------------------------------------------------------------------------------------------------------|---------------------------------|--------------------|-------|
|                                                                       |                                                                                                                                                                                                 | DRAWN: C.B                      | DATE: AUG. 01/2018 |       |
|                                                                       |                                                                                                                                                                                                 | CHECKED:                        | DATE:              |       |
| EDAC INC TORONTO, ONTARIO CANADA YOUR CONNECTION TO QUALITY & SERVICE | THESE DRAWINGS AND SPECIFICATIONS ARE THE PROPERTY OF EDAC INC.,AND SHALL NOT BE REPRODUCED,OR COPIED OR USED AS THE BASIS FOR THE MANUFACTURE OR SALE OF APPARATUS WITHOUT WRITTEN PERMISSION. | SCALE: (IN C.A.D. 1:1)          | SHEET 1 OF         | 1     |
|                                                                       |                                                                                                                                                                                                 | DRAWING NUMBER: 633-026-663-515 |                    | ISSUE |
|                                                                       |                                                                                                                                                                                                 | PART NUMBER: 633-026-0          | 663-515            | 1     |