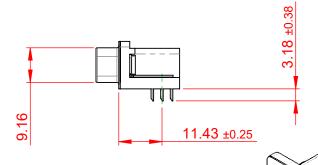

 THIS IS A C.A.D. GENERATED DRAWING DO NOT MAKE MANUAL REVISIONS TO MASTER.

ORIGINAL (1)

NOTES:

MATERIAL:

HOUSING: THERMOPLASTIC POLYESTER, UL94V-0

SHELL: STEEL, NICKEL PLATED

CONTACT: COPPER ALLOY, 30µ GOLD PLATING

OPERATING TEMPERATURE: -55°C TO +125°C

CURRENT RATING: 3A PER CONTACT

CONTACT RESISTANCE:  $25m\Omega$  MAX. INSULATOR RESISTANCE:  $5000M\Omega$  min.

**DIELECTRIC** 

WITHSTANDING VOLTAGE: 1000V AC rms

| 633 SERIES D-SUB CONNECTOR                                            |                                                                                                                                                                                                 | SW REFERENCE NO.: 633 ASSEMBLY  |                    |       |
|-----------------------------------------------------------------------|-------------------------------------------------------------------------------------------------------------------------------------------------------------------------------------------------|---------------------------------|--------------------|-------|
|                                                                       |                                                                                                                                                                                                 | DRAWN: C.B                      | DATE: AUG. 01/2018 |       |
|                                                                       |                                                                                                                                                                                                 | CHECKED:                        | DATE:              |       |
| EDAC INC TORONTO, ONTARIO CANADA YOUR CONNECTION TO QUALITY & SERVICE | THESE DRAWINGS AND SPECIFICATIONS ARE THE PROPERTY OF EDAC INC.,AND SHALL NOT BE REPRODUCED,OR COPIED OR USED AS THE BASIS FOR THE MANUFACTURE OR SALE OF APPARATUS WITHOUT WRITTEN PERMISSION. | SCALE: (IN C.A.D. 1:1)          | SHEET 1 OF         | 1     |
|                                                                       |                                                                                                                                                                                                 | DRAWING NUMBER: 633-026-663-515 |                    | ISSUE |
|                                                                       |                                                                                                                                                                                                 | PART NUMBER: 633-026-0          | 663-515            | 1     |