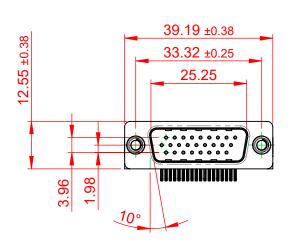

 THIS IS A C.A.D. GENERATED DRAWING DO NOT MAKE MANUAL REVISIONS TO MASTER.

ORIGINAL (1)

NOTES:

MATERIAL:

HOUSING: THERMOPLASTIC POLYESTER, UL94V-0

SHELL: STEEL, NICKEL PLATED

CONTACT: COPPER ALLOY, 30µ GOLD PLATING

OPERATING TEMPERATURE: -55°C TO +125°C

CURRENT RATING: 3A PER CONTACT

CONTACT RESISTANCE:  $25m\Omega$  MAX. INSULATOR RESISTANCE:  $5000M\Omega$  min.

**DIELECTRIC** 

WITHSTANDING VOLTAGE: 1000V AC rms

| 633 SERIES D-SUB CONNECTOR                                            |                                                                                                                                                                                                 | SW REFERENCE NO.: 633 ASSEMBLY  |                    |       |
|-----------------------------------------------------------------------|-------------------------------------------------------------------------------------------------------------------------------------------------------------------------------------------------|---------------------------------|--------------------|-------|
|                                                                       |                                                                                                                                                                                                 | DRAWN: C.B                      | DATE: AUG. 01/2018 |       |
|                                                                       |                                                                                                                                                                                                 | CHECKED:                        | DATE:              |       |
| EDAC INC TORONTO, ONTARIO CANADA YOUR CONNECTION TO QUALITY & SERVICE | THESE DRAWINGS AND SPECIFICATIONS ARE THE PROPERTY OF EDAC INC.,AND SHALL NOT BE REPRODUCED,OR COPIED OR USED AS THE BASIS FOR THE MANUFACTURE OR SALE OF APPARATUS WITHOUT WRITTEN PERMISSION. | SCALE: (IN C.A.D. 1:1)          | SHEET 1 OF         | 1     |
|                                                                       |                                                                                                                                                                                                 | DRAWING NUMBER: 633-026-663-515 |                    | ISSUE |
|                                                                       |                                                                                                                                                                                                 | PART NUMBER: 633-026-0          | 663-515            | 1     |