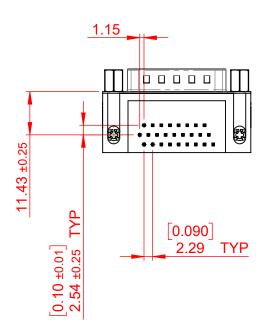

TOLERANCE UNLESS OTHERWISE SPECIFIED

.X ±0.25

.XX ±0.13

.XXX ±0.05

THIS IS A C.A.D. GENERATED DRAWING DO NOT MAKE MANUAL REVISIONS TO MASTER.

ISSUE NUMBER
ORIGINAL 1

NOTES:

MATERIAL: