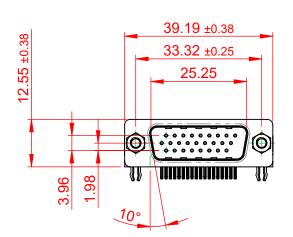

TOLERANCE UNLESS OTHERWISE SPECIFIED

.X ±0.25

.XX ±0.13

.XXX ±0.05

THIS IS A C.A.D. GENERATED DRAWING DO NOT MAKE MANUAL REVISIONS TO MASTER.

ISSUE NUMBER
ORIGINAL 1

NOTES:

MATERIAL: