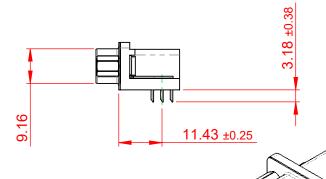

THIS IS A C.A.D. GENERATED DRAWING DO NOT MAKE MANUAL REVISIONS TO MASTER.

ISSUE NUMBER
ORIGINAL 1

NOTES:

MATERIAL:

HOUSING: THERMOPLASTIC POLYESTER, UL94V-0

SHELL: STEEL, NICKEL PLATED

CONTACT: COPPER ALLOY, 30µ GOLD PLATING

OPERATING TEMPERATURE: -55°C TO +125°C

CURRENT RATING: 3A PER CONTACT

CONTACT RESISTANCE:  $25m\Omega$  MAX. INSULATOR RESISTANCE:  $5000M\Omega$  min.

**DIELECTRIC** 

WITHSTANDING VOLTAGE: 1000V AC rms

| 633 SERIES D-SUB CONNECTOR           |                                                                                                                                                                                                 | SW REFERENCE NO.: 633 ASSEMBLY |                    |      |
|--------------------------------------|-------------------------------------------------------------------------------------------------------------------------------------------------------------------------------------------------|--------------------------------|--------------------|------|
|                                      |                                                                                                                                                                                                 | DRAWN: C.B                     | DATE: AUG. 01/2018 |      |
|                                      |                                                                                                                                                                                                 | CHECKED:                       | DATE:              |      |
| EDAC INC                             | THESE DRAWINGS AND SPECIFICATIONS ARE THE PROPERTY OF EDAC INC.,AND SHALL NOT BE REPRODUCED,OR COPIED OR USED AS THE BASIS FOR THE MANUFACTURE OR SALE OF APPARATUS WITHOUT WRITTEN PERMISSION. | SCALE: (IN C.A.D. 1:1)         | SHEET 1 OF 1       |      |
| TORONTO, ONTARIO<br>CANADA           |                                                                                                                                                                                                 | DRAWING NUMBER: 633-026-       | 663-553 IS         | SSUE |
| YOUR CONNECTION TO QUALITY & SERVICE |                                                                                                                                                                                                 | PART NUMBER: 633-026-          | 663-553            | 1    |