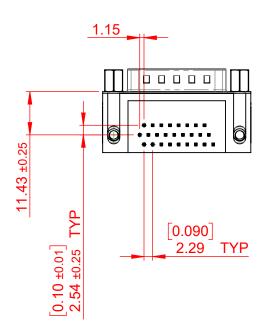

THIS IS A C.A.D. GENERATED DRAWING DO NOT MAKE MANUAL REVISIONS TO MASTER.

ISSUE NUMBER
ORIGINAL 1

NOTES:

MATERIAL:

HOUSING: THERMOPLASTIC POLYESTER, UL94V-0

SHELL: STEEL, NICKEL PLATED

CONTACT: COPPER ALLOY, 30µ GOLD PLATING

OPERATING TEMPERATURE: -55°C TO +125°C

CURRENT RATING: 3A PER CONTACT

CONTACT RESISTANCE:  $25m\Omega$  MAX. INSULATOR RESISTANCE:  $5000M\Omega$  min.

**DIELECTRIC** 

WITHSTANDING VOLTAGE: 1000V AC rms

| 633 SERIES D-SUB CONNECTOR           |                                                                                                                                                                                                 | SW REFERENCE NO.: 633 ASSEMBLY |                    |      |
|--------------------------------------|-------------------------------------------------------------------------------------------------------------------------------------------------------------------------------------------------|--------------------------------|--------------------|------|
|                                      |                                                                                                                                                                                                 | DRAWN: C.B                     | DATE: AUG. 01/2018 |      |
|                                      |                                                                                                                                                                                                 | CHECKED:                       | DATE:              |      |
| EDAC INC                             | THESE DRAWINGS AND SPECIFICATIONS ARE THE PROPERTY OF EDAC INC.,AND SHALL NOT BE REPRODUCED,OR COPIED OR USED AS THE BASIS FOR THE MANUFACTURE OR SALE OF APPARATUS WITHOUT WRITTEN PERMISSION. | SCALE: (IN C.A.D. 1:1)         | SHEET 1 OF 1       |      |
| TORONTO, ONTARIO<br>CANADA           |                                                                                                                                                                                                 | DRAWING NUMBER: 633-026-       | 663-553 IS         | SSUE |
| YOUR CONNECTION TO QUALITY & SERVICE |                                                                                                                                                                                                 | PART NUMBER: 633-026-          | 663-553            | 1    |