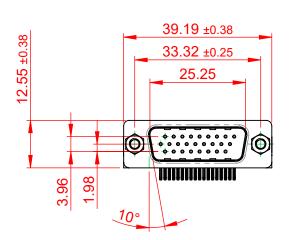

THIS IS A C.A.D. GENERATED DRAWING DO NOT MAKE MANUAL REVISIONS TO MASTER.

ISSUE NUMBER
ORIGINAL 1

NOTES:

MATERIAL:

HOUSING: THERMOPLASTIC POLYESTER, UL94V-0

SHELL: STEEL, NICKEL PLATED

CONTACT: COPPER ALLOY, 30µ GOLD PLATING

OPERATING TEMPERATURE: -55°C TO +125°C

CURRENT RATING: 3A PER CONTACT

CONTACT RESISTANCE:  $25m\Omega$  MAX. INSULATOR RESISTANCE:  $5000M\Omega$  min.

**DIELECTRIC** 

WITHSTANDING VOLTAGE: 1000V AC rms

| 633 SERIES D-SUB CONNECTOR           |                                                                                                                                                                                                 | SW REFERENCE NO.: 633 ASSEMBLY |                    |      |
|--------------------------------------|-------------------------------------------------------------------------------------------------------------------------------------------------------------------------------------------------|--------------------------------|--------------------|------|
|                                      |                                                                                                                                                                                                 | DRAWN: C.B                     | DATE: AUG. 01/2018 |      |
|                                      |                                                                                                                                                                                                 | CHECKED:                       | DATE:              |      |
| EDAC INC                             | THESE DRAWINGS AND SPECIFICATIONS ARE THE PROPERTY OF EDAC INC.,AND SHALL NOT BE REPRODUCED,OR COPIED OR USED AS THE BASIS FOR THE MANUFACTURE OR SALE OF APPARATUS WITHOUT WRITTEN PERMISSION. | SCALE: (IN C.A.D. 1:1)         | SHEET 1 OF 1       |      |
| TORONTO, ONTARIO<br>CANADA           |                                                                                                                                                                                                 | DRAWING NUMBER: 633-026-       | 663-553 IS         | SSUE |
| YOUR CONNECTION TO QUALITY & SERVICE |                                                                                                                                                                                                 | PART NUMBER: 633-026-          | 663-553            | 1    |