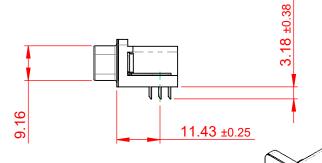

THIS IS A C.A.D. GENERATED DRAWING DO NOT MAKE MANUAL REVISIONS TO MASTER.

ORIGINAL (1)

## NOTES:

MATERIAL:

HOUSING: THERMOPLASTIC POLYESTER, UL94V-0

SHELL: STEEL, NICKEL PLATED

CONTACT: COPPER ALLOY, 30µ GOLD PLATING

OPERATING TEMPERATURE: -55°C TO +125°C

CURRENT RATING: 3A PER CONTACT

CONTACT RESISTANCE:  $25m\Omega$  MAX. INSULATOR RESISTANCE:  $5000M\Omega$  min.

**DIELECTRIC** 

WITHSTANDING VOLTAGE: 1000V AC rms

| 633 SERIES D-SUB CONNECTOR                                                          |                                                                     | SW REFERENCE NO.: 633 ASSEMBLY |                    |       |
|-------------------------------------------------------------------------------------|---------------------------------------------------------------------|--------------------------------|--------------------|-------|
|                                                                                     |                                                                     | DRAWN: C.B                     | DATE: AUG. 01/2018 |       |
|                                                                                     |                                                                     | CHECKED:                       | DATE:              |       |
| EDAC INC                                                                            | THESE DRAWINGS AND SPECIFICATIONS ARE THE PROPERTY OF EDAC INC.,AND | SCALE: (IN C.A.D. 1:1)         | SHEET 1 OF         | 1     |
| TORONTO, ONTARIO CANADA                                                             | SHALL NOT BE REPRODUCED,OR COPIED OR USED AS THE BASIS FOR THE      | DRAWING NUMBER: 633-026-6      | 363-555            | ISSUE |
| YOUR CONNECTION TO QUALITY & SERVICE MANUFACTURE OR SALE OF WITHOUT WRITTEN PERMISS |                                                                     | PART NUMBER: 633-026-6         | 363-555            | 1     |