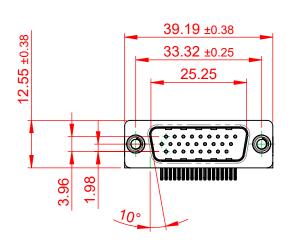

THIS IS A C.A.D. GENERATED DRAWING DO NOT MAKE MANUAL REVISIONS TO MASTER.

ORIGINAL (1)

## NOTES:

MATERIAL:

HOUSING: THERMOPLASTIC POLYESTER, UL94V-0

SHELL: STEEL, NICKEL PLATED

CONTACT: COPPER ALLOY, 30µ GOLD PLATING

OPERATING TEMPERATURE: -55°C TO +125°C

CURRENT RATING: 3A PER CONTACT

CONTACT RESISTANCE:  $25m\Omega$  MAX. INSULATOR RESISTANCE:  $5000M\Omega$  min.

**DIELECTRIC** 

WITHSTANDING VOLTAGE: 1000V AC rms

| 633 SERIES D-SUB CONNECTOR                                                          |                                                                     | SW REFERENCE NO.: 633 ASSEMBLY |                    |       |
|-------------------------------------------------------------------------------------|---------------------------------------------------------------------|--------------------------------|--------------------|-------|
|                                                                                     |                                                                     | DRAWN: C.B                     | DATE: AUG. 01/2018 |       |
|                                                                                     |                                                                     | CHECKED:                       | DATE:              |       |
| EDAC INC                                                                            | THESE DRAWINGS AND SPECIFICATIONS ARE THE PROPERTY OF EDAC INC.,AND | SCALE: (IN C.A.D. 1:1)         | SHEET 1 OF         | 1     |
| TORONTO, ONTARIO CANADA                                                             | SHALL NOT BE REPRODUCED,OR COPIED OR USED AS THE BASIS FOR THE      | DRAWING NUMBER: 633-026-6      | 363-555            | ISSUE |
| YOUR CONNECTION TO QUALITY & SERVICE MANUFACTURE OR SALE OF WITHOUT WRITTEN PERMISS |                                                                     | PART NUMBER: 633-026-6         | 363-555            | 1     |