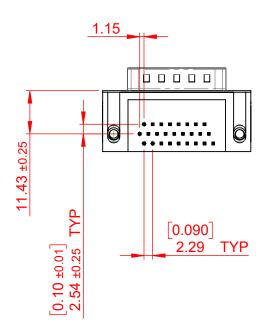

THIS IS A C.A.D. GENERATED DRAWING DO NOT MAKE MANUAL REVISIONS TO MASTER.

ORIGINAL (1)

## NOTES:

MATERIAL:

HOUSING: THERMOPLASTIC POLYESTER, UL94V-0

SHELL: STEEL, NICKEL PLATED

CONTACT: COPPER ALLOY, 30µ GOLD PLATING

OPERATING TEMPERATURE: -55°C TO +125°C

CURRENT RATING: 3A PER CONTACT

CONTACT RESISTANCE:  $25m\Omega$  MAX. INSULATOR RESISTANCE:  $5000M\Omega$  min.

**DIELECTRIC** 

WITHSTANDING VOLTAGE: 1000V AC rms

| 633 SERIES D-SUB CONNECTOR                                                          |                                                                     | SW REFERENCE NO.: 633 ASSEMBLY |                    |       |
|-------------------------------------------------------------------------------------|---------------------------------------------------------------------|--------------------------------|--------------------|-------|
|                                                                                     |                                                                     | DRAWN: C.B                     | DATE: AUG. 01/2018 |       |
|                                                                                     |                                                                     | CHECKED:                       | DATE:              |       |
| EDAC INC                                                                            | THESE DRAWINGS AND SPECIFICATIONS ARE THE PROPERTY OF EDAC INC.,AND | SCALE: (IN C.A.D. 1:1)         | SHEET 1 OF         | 1     |
| TORONTO, ONTARIO CANADA                                                             | SHALL NOT BE REPRODUCED,OR COPIED OR USED AS THE BASIS FOR THE      | DRAWING NUMBER: 633-026-6      | 363-555            | ISSUE |
| YOUR CONNECTION TO QUALITY & SERVICE MANUFACTURE OR SALE OF WITHOUT WRITTEN PERMISS |                                                                     | PART NUMBER: 633-026-6         | 363-555            | 1     |