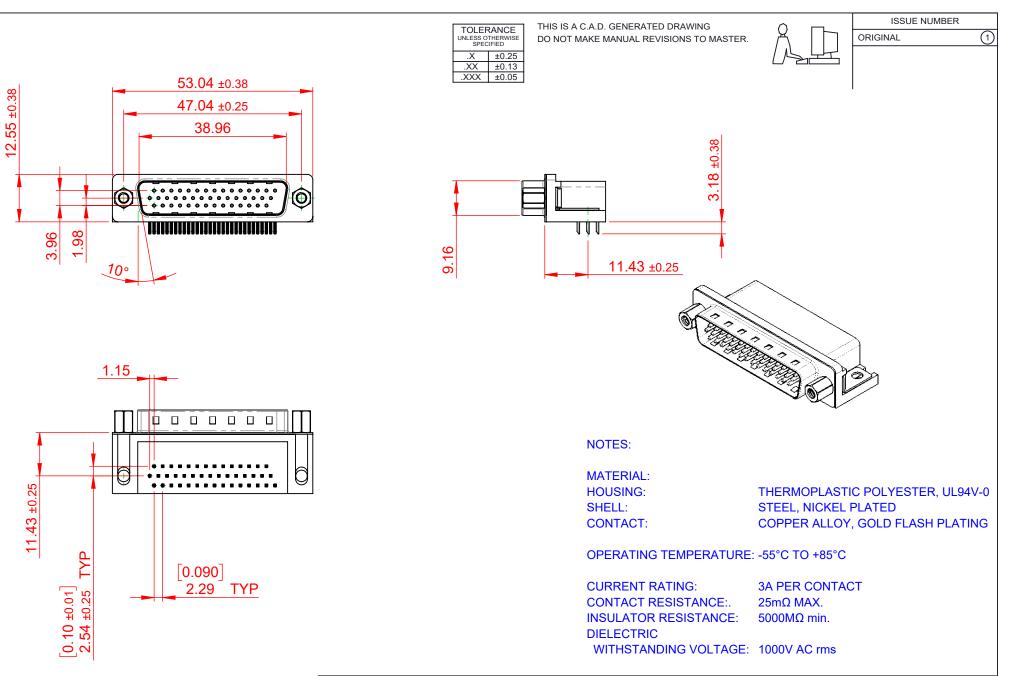

|      |                                 |                                                                                                                                                                                                                |                                 | SW REFERENCE NO.: 633 ASSEMBLY |       |  |
|------|---------------------------------|----------------------------------------------------------------------------------------------------------------------------------------------------------------------------------------------------------------|---------------------------------|--------------------------------|-------|--|
|      | 633 SERIES D-SUB CONNECTOR      |                                                                                                                                                                                                                | DRAWN: C.B                      | DATE: AUG. 01/20               | )18   |  |
|      |                                 |                                                                                                                                                                                                                | CHECKED:                        | DATE:                          |       |  |
|      | EDAC INC                        | THESE DRAWINGS AND SPECIFICATIONS<br>ARE THE PROPERTY OF EDAC INC.,AND<br>SHALL NOT BE REPRODUCED,OR COPIED<br>OR USED AS THE BASIS FOR THE<br>MANUFACTURE OR SALE OF APPARATUS<br>WITHOUT WRITTEN PERMISSION. | SCALE: (IN C.A.D. 1:1)          | SHEET 1 OF                     | 1     |  |
|      | TORONTO, ONTARIO<br>CANADA      |                                                                                                                                                                                                                | DRAWING NUMBER: 633-044-263-013 |                                | ISSUE |  |
| YOUF | CONNECTION TO QUALITY & SERVICE |                                                                                                                                                                                                                | PART NUMBER: 633-044-2          | 263-013                        | 1     |  |