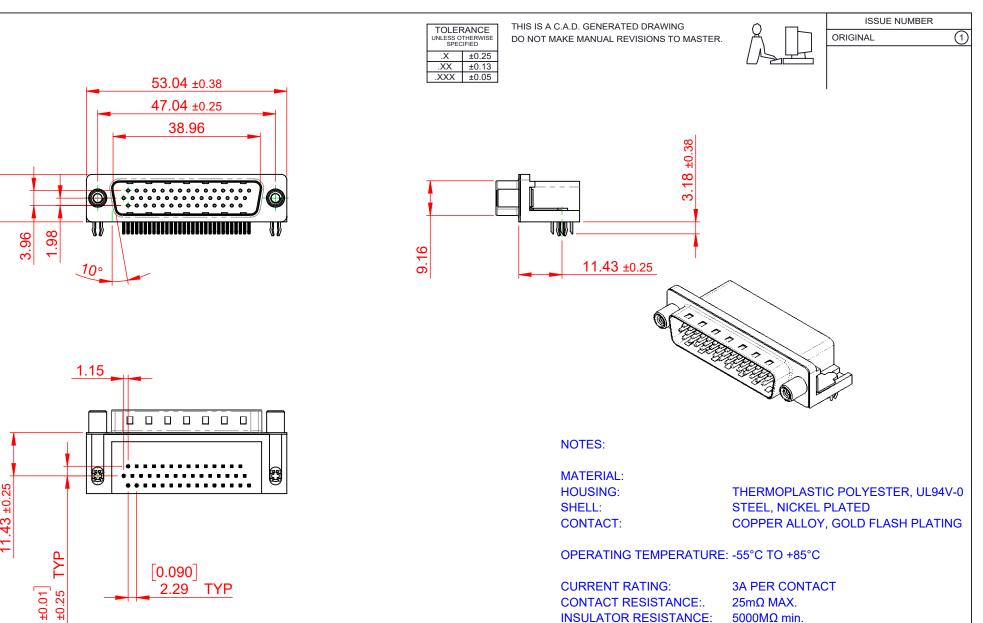

| 633 SERIES D-SUB CONNECTOR           |                            |                                                                                                                                             | SW REFERENCE NO.: 633 ASSEMBLY |                     |                 |       |
|--------------------------------------|----------------------------|---------------------------------------------------------------------------------------------------------------------------------------------|--------------------------------|---------------------|-----------------|-------|
|                                      |                            |                                                                                                                                             | DRAWN:                         | C.B                 | DATE: AUG. 01/2 | 018   |
|                                      |                            |                                                                                                                                             | CHECKED:                       |                     | DATE:           |       |
| EDAC                                 | EDAC INC                   | THESE DRAWINGS AND SPECIFICATIONS<br>ARE THE PROPERTY OF EDAC INC.,AND<br>SHALL NOT BE REPRODUCED,OR COPIED<br>OR USED AS THE BASIS FOR THE | SCALE:                         | (IN C.A.D. 1:1)     | SHEET 1 OF      | 1     |
|                                      | TORONTO, ONTARIO<br>CANADA |                                                                                                                                             | DRAWING                        | S NUMBER: 633-044-2 | 263-040         | ISSUE |
| VOUR CONNECTION TO OUM ITV & SERVICE |                            | MANUFACTURE OR SALE OF APPARATUS                                                                                                            |                                |                     |                 | 1     |

WITHSTANDING VOLTAGE: 1000V AC rms

**55 ±0.38** 

<u>6</u>

THIS SERIES FULLY CONFORMS TO THE EUROPEAN UNION DIRECTIVES 2011/65/EU FOR RoHS COMPLIANCY.

J

COMPLIANT

WITHOUT WRITTEN PERMISSION.

DIELECTRIC

| SW REFERENCE NO.: 633 ASSEMBLY |                    |  |  |  |  |  |  |
|--------------------------------|--------------------|--|--|--|--|--|--|
| DRAWN: C.B                     | DATE: AUG. 01/2018 |  |  |  |  |  |  |
| CHECKED:                       | DATE:              |  |  |  |  |  |  |
| SCALE: (IN C.A.D. 1:1)         | SHEET 1 OF 1       |  |  |  |  |  |  |
| DRAWING NUMBER: 633-04         | 44-263-040 ISSUE   |  |  |  |  |  |  |
| PART NUMBER: 633-04            | 44-263-040 1       |  |  |  |  |  |  |