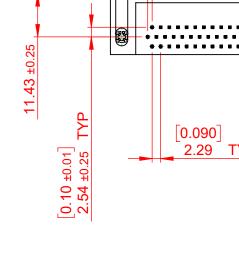

| 633 SERIES D-SUB CONNECTOR           |                            |                                                                                                                                             | SW REFERENCE NO.: 633 ASSEMBLY |                     |                 |       |
|--------------------------------------|----------------------------|---------------------------------------------------------------------------------------------------------------------------------------------|--------------------------------|---------------------|-----------------|-------|
|                                      |                            |                                                                                                                                             | DRAWN:                         | C.B                 | DATE: AUG. 01/2 | 018   |
|                                      |                            |                                                                                                                                             | CHECKED:                       |                     | DATE:           |       |
| EDAC                                 | EDAC INC                   | THESE DRAWINGS AND SPECIFICATIONS<br>ARE THE PROPERTY OF EDAC INC.,AND<br>SHALL NOT BE REPRODUCED,OR COPIED<br>OR USED AS THE BASIS FOR THE | SCALE:                         | (IN C.A.D. 1:1)     | SHEET 1 OF      | 1     |
|                                      | TORONTO, ONTARIO<br>CANADA |                                                                                                                                             | DRAWING                        | S NUMBER: 633-044-2 | 263-040         | ISSUE |
| VOUR CONNECTION TO OUM ITV & SERVICE |                            | MANUFACTURE OR SALE OF APPARATUS                                                                                                            |                                |                     |                 | 1     |

WITHSTANDING VOLTAGE: 1000V AC rms

**55 ±0.38** 

<u>6</u>

THIS SERIES FULLY CONFORMS TO THE EUROPEAN UNION DIRECTIVES 2011/65/EU FOR RoHS COMPLIANCY.

J

COMPLIANT

WITHOUT WRITTEN PERMISSION.

DIELECTRIC

| SW REFERENCE NO.: 633 ASSEMBLY |                    |  |  |  |  |  |  |
|--------------------------------|--------------------|--|--|--|--|--|--|
| DRAWN: C.B                     | DATE: AUG. 01/2018 |  |  |  |  |  |  |
| CHECKED:                       | DATE:              |  |  |  |  |  |  |
| SCALE: (IN C.A.D. 1:1)         | SHEET 1 OF 1       |  |  |  |  |  |  |
| DRAWING NUMBER: 633-04         | 44-263-040 ISSUE   |  |  |  |  |  |  |
| PART NUMBER: 633-04            | 44-263-040 1       |  |  |  |  |  |  |