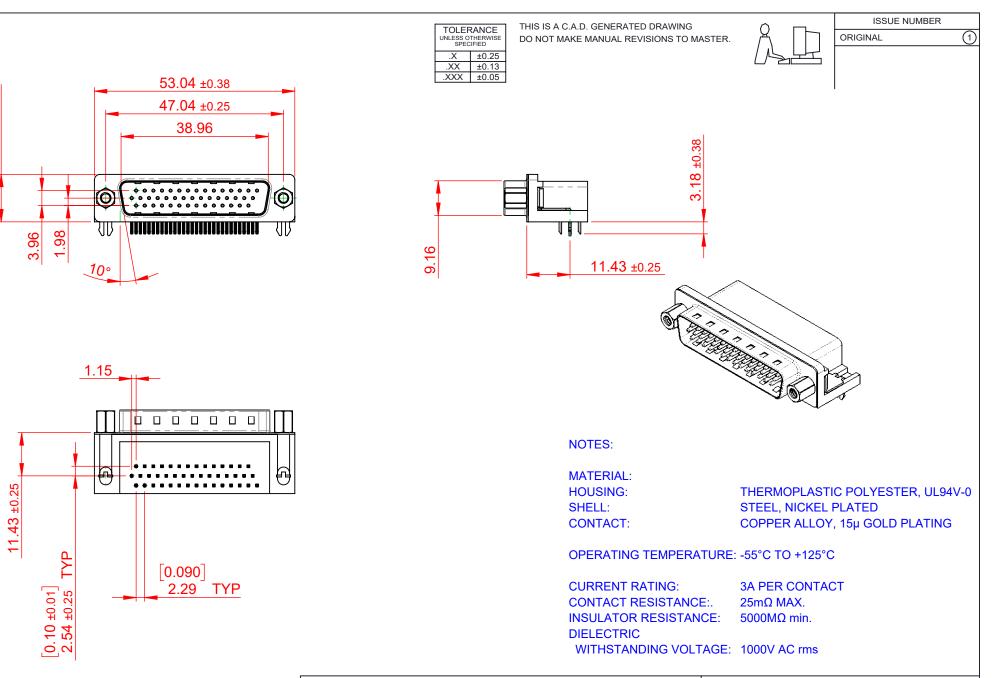

|  | 633 SERIES D-SUB CONNECTOR           |                                                                                                                                                                                                                | SW REFERENCE NO.: 633 ASSEMBLY  |                  |       |
|--|--------------------------------------|----------------------------------------------------------------------------------------------------------------------------------------------------------------------------------------------------------------|---------------------------------|------------------|-------|
|  |                                      |                                                                                                                                                                                                                | DRAWN: C.B                      | DATE: AUG. 01/20 | )18   |
|  |                                      |                                                                                                                                                                                                                | CHECKED:                        | DATE:            |       |
|  | EDAC INC                             | THESE DRAWINGS AND SPECIFICATIONS<br>ARE THE PROPERTY OF EDAC INC.,AND<br>SHALL NOT BE REPRODUCED,OR COPIED<br>OR USED AS THE BASIS FOR THE<br>MANUFACTURE OR SALE OF APPARATUS<br>WITHOUT WRITTEN PERMISSION. | SCALE: (IN C.A.D. 1:1)          | SHEET 1 OF       | 1     |
|  | TORONTO, ONTARIO<br>CANADA           |                                                                                                                                                                                                                | DRAWING NUMBER: 633-044-363-533 |                  | ISSUE |
|  | YOUR CONNECTION TO QUALITY & SERVICE |                                                                                                                                                                                                                | PART NUMBER: 633-044-3          | 363-533          | 1     |